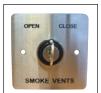

#### OPEN/CLOSE SMOKE **VENT SWITCH**

Stainless steel face plate, designed to be used as a keyed or paddle switch

1RPREM-08 (keyed) 1RPREM-08A (paddle)