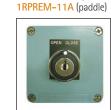

#### OPEN/CLOSE SMOKE **VENT SWITCH**

Stainless steel face plate, designed to be used as a keyed or paddle switch

1RPREM-08 (keyed) 1RPREM-08A (paddle)