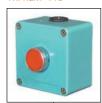

operated with out the

1RPREM-11 (keyed)

security key

to centre and cannot be

Made from steel the

PANIC BUTTON For use above or below smoke vent for emergency escape

1RPREM-11B

Typical smoke vent