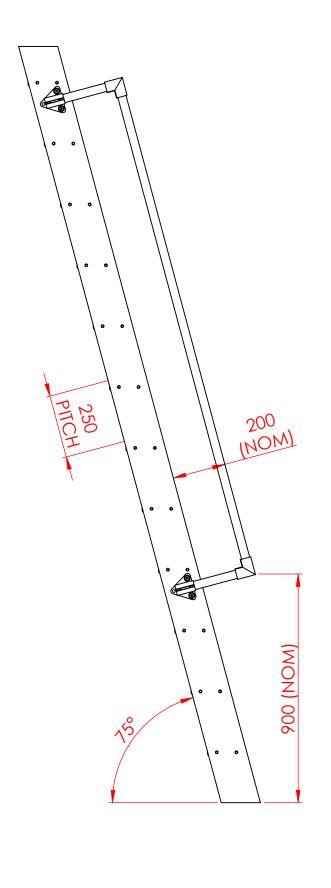

| Ref.                                                                                           | . Qty. Description |                           |                      |          |         | Reference                    |              |  |
|------------------------------------------------------------------------------------------------|--------------------|---------------------------|----------------------|----------|---------|------------------------------|--------------|--|
| Desig<br><b>A.J.B</b> F                                                                        | ned by<br>RACE     | Date<br><b>27/06/2012</b> | Scale<br><b>1:50</b> | Customer | STAND   | DARD ISSUE<br>NIONWAY LADDER |              |  |
| Check                                                                                          | ked by             | Date                      |                      | Title    | COMPANI |                              |              |  |
| THIS DRAWING IS THE PROPERTY OF BILCO UK LTD & MUST NOT BE REPRODUCED WITHOUT PRIOR PERMISSION |                    |                           | Drawing N            | DFCOM    | PA061   | Pevision A                   | Sheet<br>1/1 |  |