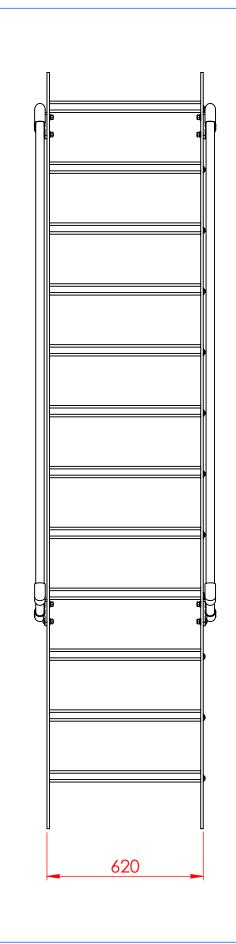

| Ref.                                                                                           | . Qty. Description |                           |                      |          |         | Reference                    |              |  |
|------------------------------------------------------------------------------------------------|--------------------|---------------------------|----------------------|----------|---------|------------------------------|--------------|--|
| Desig<br><b>A.J.B</b> F                                                                        | ned by<br>RACE     | Date<br><b>27/06/2012</b> | Scale<br><b>1:50</b> | Customer | STAND   | DARD ISSUE<br>NIONWAY LADDER |              |  |
| Check                                                                                          | ked by             | Date                      |                      | Title    | COMPANI |                              |              |  |
| THIS DRAWING IS THE PROPERTY OF BILCO UK LTD & MUST NOT BE REPRODUCED WITHOUT PRIOR PERMISSION |                    |                           | Drawing N            | DFCOM    | PA061   | Pevision A                   | Sheet<br>1/1 |  |