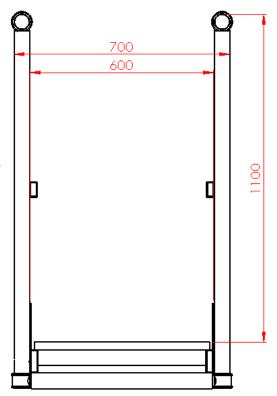

# Walkway:

Overall walkway width: 700mm

Walkway width (inside handrails): 600mm

Finish: Mill finish aluminium

#### **Handrails:**

Height: 1100mm above surface of decking

Top Rail: 50mm diameter tube Midrail: Aluminium box section All internal fixings to be dome

Handrails to be fitted to both sides of walkway

Finish: Mill finish aluminium