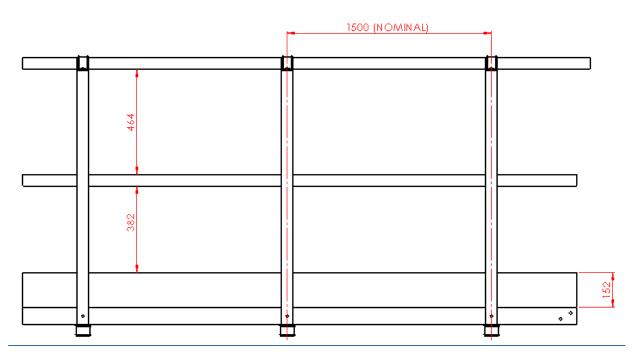

## **GRP Walkway Panels:**

GRP panels 1.22 x 0.6m with non-slip glass fibre surface.

Panel mesh size: 30 x 30mm open mesh

Bars: 25 x 2mm bars

Edge: 25 x 2mm on all four sides

#### **Handrails:**

Height: 1100mm above surface of decking

Top Rail: 50mm diameter tube Midrail: Aluminium box section All internal fixings to be dome

Handrails to be fitted to both sides of walkway

Finish: Mill finish aluminium