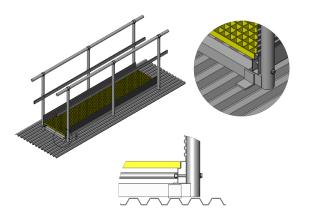

## **Penetrative Fixing**

If the roof is of a suitable structure, I.e. steel profile or concrete roof, bespoke fixing brackets can be manufactured to secure the walkway directly to the roof structure