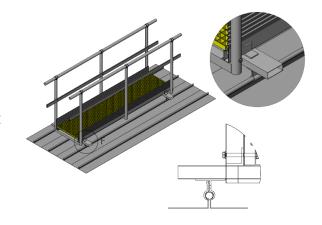

#### **Raised Seam**

For most raised seam profile roofs, a clamp bracket is used to quickly and securely fasten the walkway to the profile of the roof seam.

Bilco products are designed and fabricated to consistently high quality standards to ensure complete customer satisfaction.