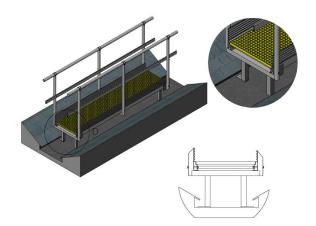

## **Pedestal Fixing**

Often used for gutter cleaning or access; a bespoke pedestal can be manufactured to allow the maximum possible walkway width even on narrow gutters.