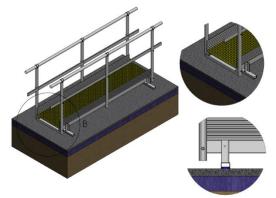

# **Free Standing**

Where a roof cannot be penetrated I.e. membrane or asbestos roofs, a spreader bar can be used to effectively spread the loads.