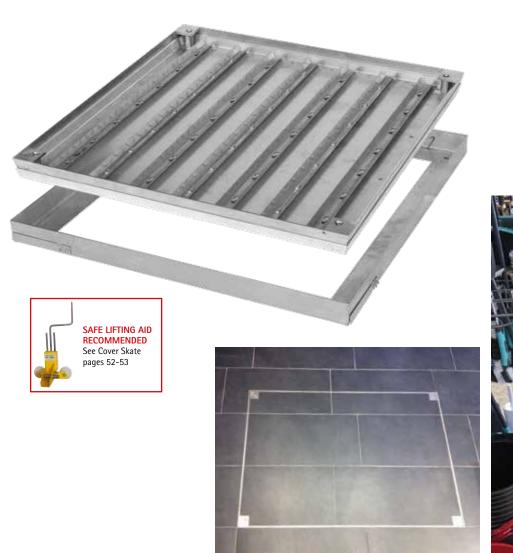

## Single Cover • Duct Cover • Multipart Cover

Stainless steel

Aluminium Duct cover

Stainless steel and aluminium floor access covers for pedestrian traffic

Image shown features stainless steel cover

5000 Series