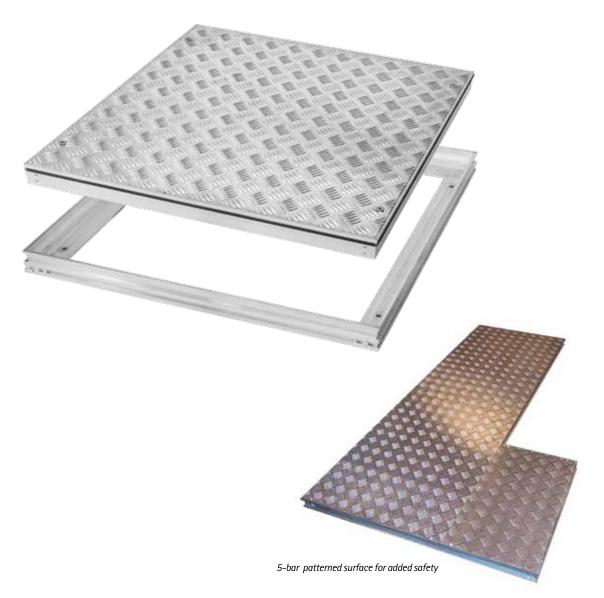

## **5 BAR SERIES SPECIFICATIONS**

| FLOOR FINISHES: | Can be fitted quickly and unobtrusively into all types of flooring.          |
|-----------------|------------------------------------------------------------------------------|
| PERFORMANCE:    | Pedestrian traffic (including wheeled trolleys, sack trucks etc.) only.      |
| FEATURES        | Lightweight.                                                                 |
| and BENEFITS:   | Double sealed.                                                               |
|                 | Anti-slip treadplate pattern.                                                |
|                 | Access hatches can be linked together to provide continuous access to ducts. |
| SIZES:          | See pages 8-9.                                                               |
| WEIGHT:         | Approx. 30kg/m².                                                             |
| INSTALLATION:   | Go to www.bilcouk.co.uk                                                      |

5 Bar Series

## Aluminium tread plate covers for light pedestrian traffic

Here

Hered

11/1

ELL.

11/1

Sel 1

14/11