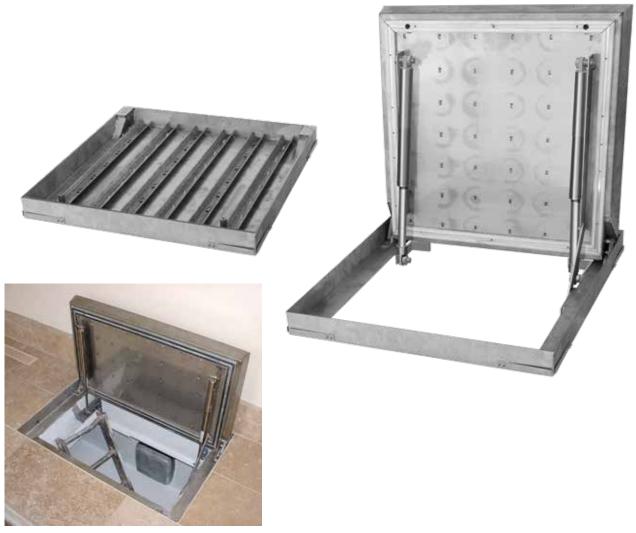

## **HSE 75 Series**

Single Cover • Duct Cover • Multipart Cover

## **HSE 75 SERIES SPECIFICATIONS**

| FLOOR FINISHES:           | All types of hard floor finishes including ceramic tiles, marble, terrazzo, concrete, resin, wood or parquet.                                                                                                                                                                                                                                                                                                                                                                                                                                                                                                                                                                 |
|---------------------------|-------------------------------------------------------------------------------------------------------------------------------------------------------------------------------------------------------------------------------------------------------------------------------------------------------------------------------------------------------------------------------------------------------------------------------------------------------------------------------------------------------------------------------------------------------------------------------------------------------------------------------------------------------------------------------|
| PERFORMANCE:              | Cars and light delivery vehicles up to 5 tonne (5,000kg) pneumatic tyre wheel load.                                                                                                                                                                                                                                                                                                                                                                                                                                                                                                                                                                                           |
| FEATURES<br>and BENEFITS: | Can be fitted quickly and unobtrusively, ensuring minimum disruption.  Unique cover sections are tapered for easy removal, frame sections give a good key to bedding mortar.  Fitted with multi-link hinges and mild steel, powder coated gas springs.  Double sealed with socket head securing bolts complete with all necessary removable sealing cross-members and support beams (where necessary).  Recessed support beam pockets (where necessary).  Lifting blocks are anchored to the inner frame. Stainless steel securing bolts are stiletto heel proof.  Aluminium covers are available with a top edge seal to help prevent dirt, grout or grinding waste ingress. |
| FIRE RATING:              | To BS 476: Part 20: 1987 - 3 hours for Single cover, 2 hours for Duct and Multipart covers.                                                                                                                                                                                                                                                                                                                                                                                                                                                                                                                                                                                   |
| SIZES:                    | See pages 6-7.                                                                                                                                                                                                                                                                                                                                                                                                                                                                                                                                                                                                                                                                |
| WEIGHT:                   | Will require a maximum force of approx. 20kg to open when filled and installed correctly.                                                                                                                                                                                                                                                                                                                                                                                                                                                                                                                                                                                     |
| INSTALLATION:             | Go to www.bilcouk.co.uk                                                                                                                                                                                                                                                                                                                                                                                                                                                                                                                                                                                                                                                       |