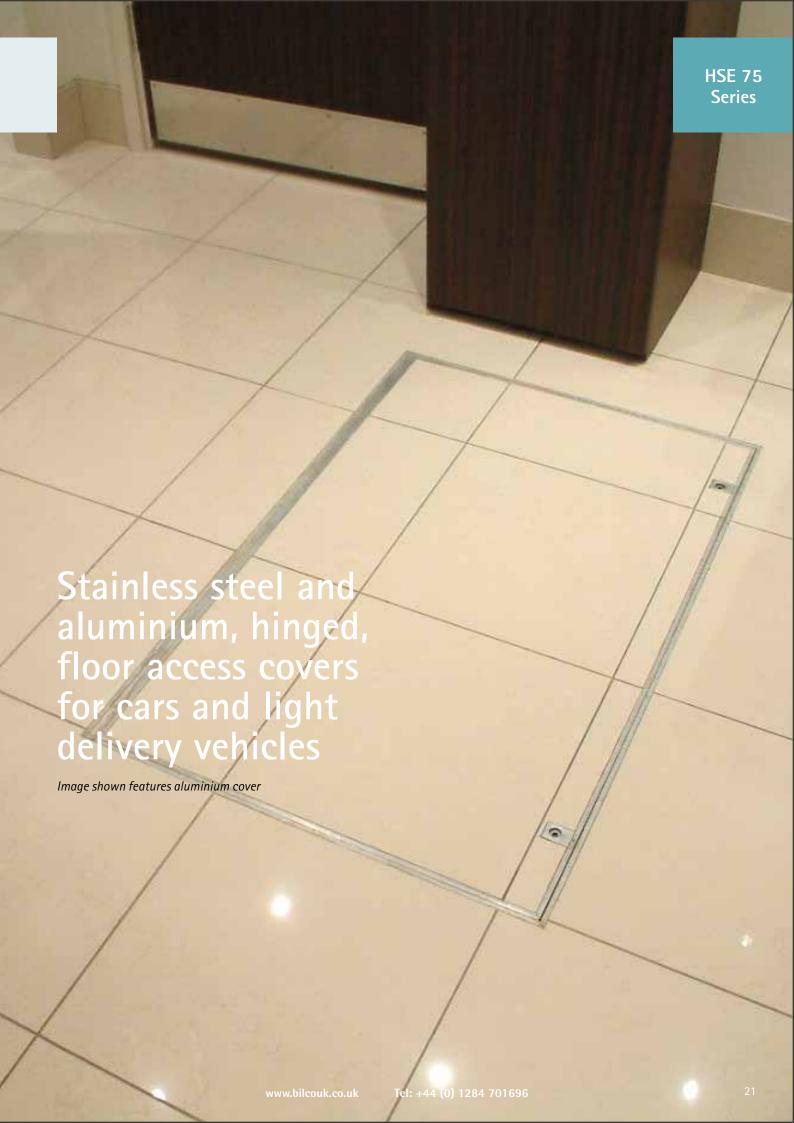

## **HSE 75 Series**

Single Cover • Duct Cover • Multipart Cover

## **HSE 75 SERIES SPECIFICATIONS**

| FLOOR FINISHES:           | All types of hard floor finishes including ceramic tiles, marble, terrazzo, concrete, resin, wood or parquet.                                                                                                                                                                                                                                                                                                                                                                                                                                                                                                                                                                 |
|---------------------------|-------------------------------------------------------------------------------------------------------------------------------------------------------------------------------------------------------------------------------------------------------------------------------------------------------------------------------------------------------------------------------------------------------------------------------------------------------------------------------------------------------------------------------------------------------------------------------------------------------------------------------------------------------------------------------|
| PERFORMANCE:              | Cars and light delivery vehicles up to 5 tonne (5,000kg) pneumatic tyre wheel load.                                                                                                                                                                                                                                                                                                                                                                                                                                                                                                                                                                                           |
| FEATURES<br>and BENEFITS: | Can be fitted quickly and unobtrusively, ensuring minimum disruption.  Unique cover sections are tapered for easy removal, frame sections give a good key to bedding mortar.  Fitted with multi-link hinges and mild steel, powder coated gas springs.  Double sealed with socket head securing bolts complete with all necessary removable sealing cross-members and support beams (where necessary).  Recessed support beam pockets (where necessary).  Lifting blocks are anchored to the inner frame. Stainless steel securing bolts are stiletto heel proof.  Aluminium covers are available with a top edge seal to help prevent dirt, grout or grinding waste ingress. |
| FIRE RATING:              | To BS 476: Part 20: 1987 - 3 hours for Single cover, 2 hours for Duct and Multipart covers.                                                                                                                                                                                                                                                                                                                                                                                                                                                                                                                                                                                   |
| SIZES:                    | See pages 6-7.                                                                                                                                                                                                                                                                                                                                                                                                                                                                                                                                                                                                                                                                |
| WEIGHT:                   | Will require a maximum force of approx. 20kg to open when filled and installed correctly.                                                                                                                                                                                                                                                                                                                                                                                                                                                                                                                                                                                     |
| INSTALLATION:             | Go to www.bilcouk.co.uk                                                                                                                                                                                                                                                                                                                                                                                                                                                                                                                                                                                                                                                       |