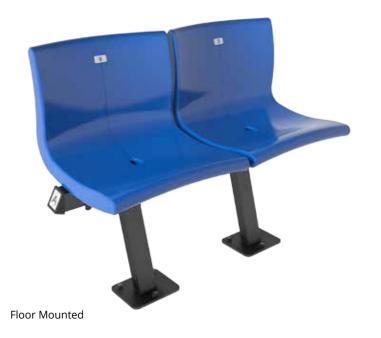

### **ARC Max**

Floor Mounted

DIMENSIONS

890 375

Riser Mounted

seating made better