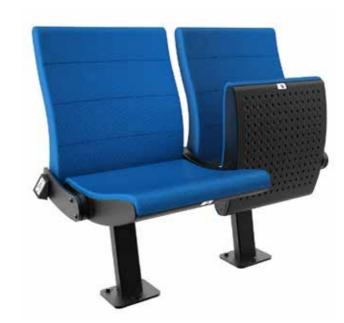

#### High-end seating for discerning guests who expect only the best, the ARC VIP meets the expectation of luxury with its high back, wide seat, padded side panels and

solid wooden arm-rests.

Extremely popular for Director and Corporate areas in a variety of sporting venues.