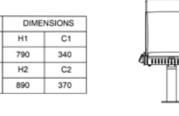

### **ARC Max**

Floor Mounted

DIMENSIONS

890 375

Riser Mounted

seating made better