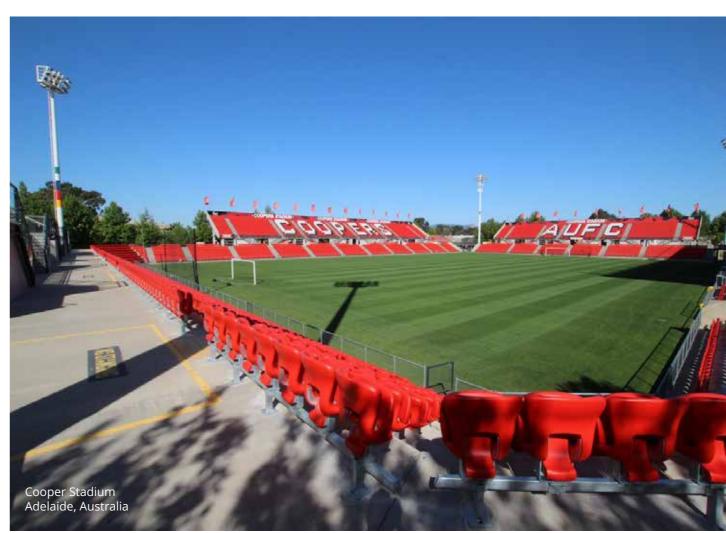

00R



FCB-M with Padded seat





### Railseat



Developed as a way to allow fans to stand safely at domestic club matches and be seated at international and European matches.

Slim-line and compact, this unique stadium seat has been approved for use by both UEFA and FIFA for Champions League and World Cup Matches.

All over the world the RailSeat provides the solution to the problem of fans standing in areas which are fully seated, whilst ensuring MAXIMUM safety and complying with UEFA/FIFA requirement.

The design of the RailSeat allows the ground to control how much of the stadium is standing. Groundstaff are able to quickly convert the upright seat back to a sitting

RailSeat can also increase the number of fans accommodated; allowing up to 80% more spectators



































HEAD OFFICE

28 Atcham Business Park Shrewsbury United Kingdom SY4 4UG

+44 (0) 1743 761 244 fercoseating.com