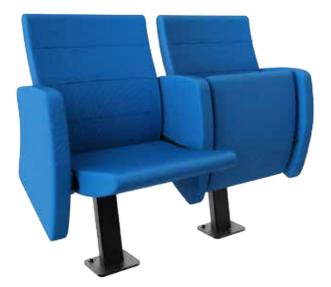

#### **ARC VIP**

Floor Mounted

DIMENSIONS

410

955

Riser Mounted

H H

#### High-end seating for discerning guests who expect only the best, the ARC VIP meets the expectation of luxury with its high back, wide seat, padded side panels and

solid wooden arm-rests.

Extremely popular for Director and Corporate areas in a variety of sporting venues.

Side view