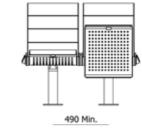

### **ARC Max**

Floor Mounted

DIMENSIONS

890 375

Riser Mounted

seating made better