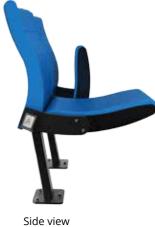

### **ARC Max**

Floor Mounted

DIMENSIONS

890 375

Riser Mounted

seating made better