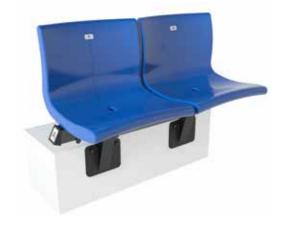

### **ARC Max**

Floor Mounted

DIMENSIONS

890 375

Riser Mounted

seating made better