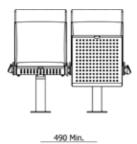

### **ARC Max**

Floor Mounted

DIMENSIONS

890 375

Riser Mounted

seating made better