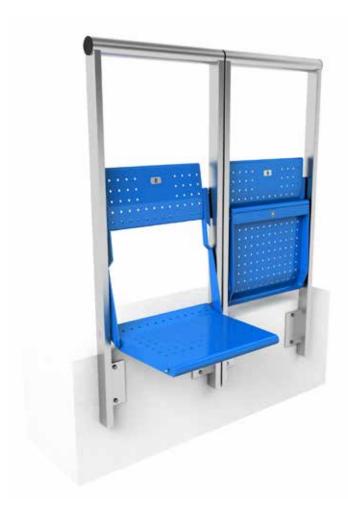

### Railseat

Developed as a way to allow fans to stand safely at domestic club matches and be seated at international and European matches.

Slim-line and compact, this unique stadium seat has been approved for use by both UEFA and FIFA for Champions League and World Cup Matches.

All over the world the RailSeat provides the solution to the problem of fans standing in areas which are fully seated, whilst ensuring MAXIMUM safety and complying with UEFA/FIFA requirement.

The design of the RailSeat allows the ground to control how much of the stadium is standing. Groundstaff are able to quickly convert the upright seat back to a sitting

RailSeat can also increase the number of fans accommodated; allowing up to 80% more spectators

HEAD OFFICE

28 Atcham Business Park Shrewsbury United Kingdom SY4 4UG

+44 (0) 1743 761 244 fercoseating.com