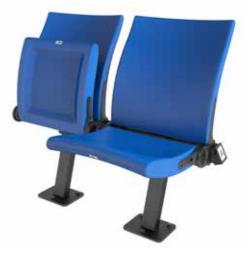

#### **ARC Lite**

Riser Mounted

With its signature design, the competitively priced ARC Lite series sets the benchmark for tip-up spectator

The double-walled seat and backrest deliver outstanding comfort and durability, with looks that match.

The ARC Lite Plus provides the same levels of durability and function as the ARC Lite with the added benefit of a higher backrest increasing comfort levels for spectators.

ARC Lite Plus (10cm Higher back)