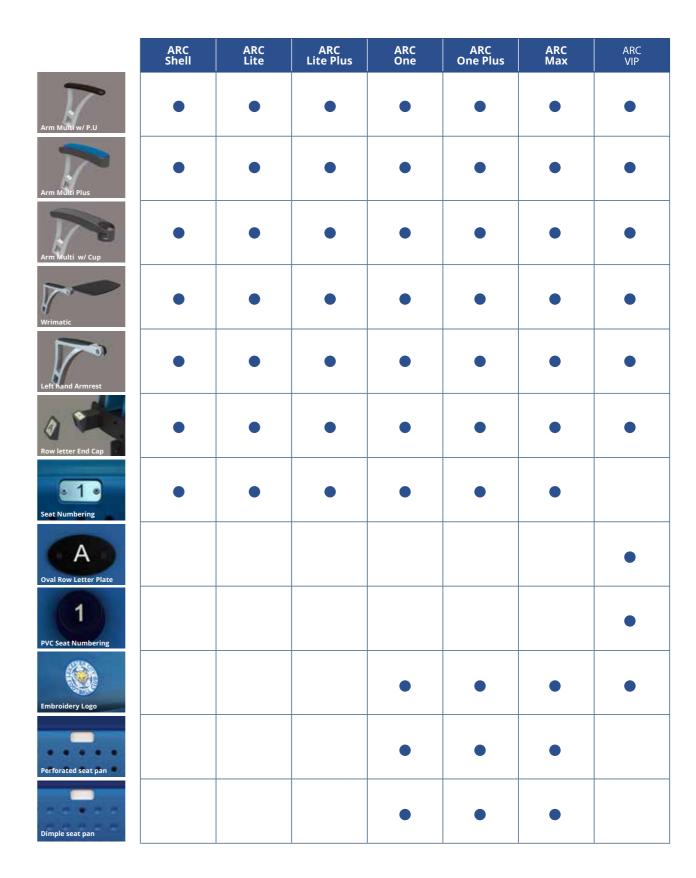

#### **ARC Shell**

These value engineered one piece seats create an ergonomic seating position within the constraints of space and budgets.

Available as either injection or blow-moulded plastic, with an extended seat depth option.

Tier Mounted

Riser Mounted