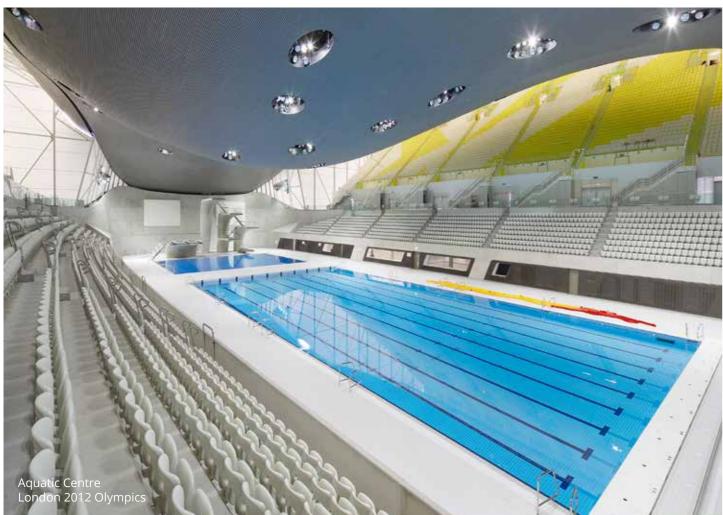

Our seats are suitable for all types of sporting venue, both indoor and out. And all seats meet British and European standards and are tested for UV resistance, fire resistance and strength and durability.