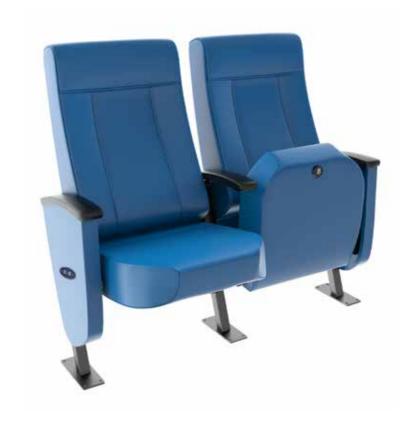

#### High-end seating for discerning guests who expect only the best, the ARC VIP meets the expectation of luxury with its high back, wide seat, padded side panels and

solid wooden arm-rests.

Extremely popular for Director and Corporate areas in a variety of sporting venues.