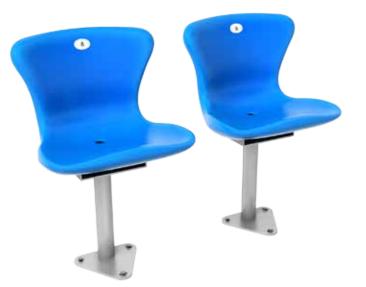

#### **ARC Lite**

Riser Mounted

With its signature design, the competitively priced ARC Lite series sets the benchmark for tip-up spectator

The double-walled seat and backrest deliver outstanding comfort and durability, with looks that match.

The ARC Lite Plus provides the same levels of durability and function as the ARC Lite with the added benefit of a higher backrest increasing comfort levels for spectators.

ARC Lite Plus (10cm Higher back)