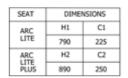

#### **ARC Lite**

Riser Mounted

With its signature design, the competitively priced ARC Lite series sets the benchmark for tip-up spectator

The double-walled seat and backrest deliver outstanding comfort and durability, with looks that match.

The ARC Lite Plus provides the same levels of durability and function as the ARC Lite with the added benefit of a higher backrest increasing comfort levels for spectators.

ARC Lite Plus (10cm Higher back)