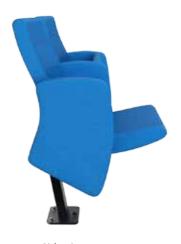

#### **ARC VIP**

Floor Mounted

DIMENSIONS

410

955

Riser Mounted

H H

Side view