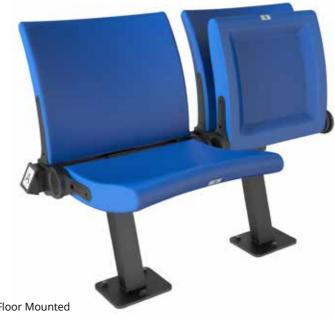

#### **ARC Shell**

These value engineered one piece seats create an ergonomic seating position within the constraints of space and budgets.

Available as either injection or blow-moulded plastic, with an extended seat depth option.

Tier Mounted

Riser Mounted