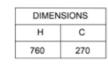

# FCB-S



Floor Mounted



DIMENSIONS

730

С

405

Riser Mounted



Н

The basic shell seat forms the starting point of the FCB

It has a closed all around designer shell, without any

This distinctive seat is blow moulded in durable polymer and provides comfort and durability in a depth of only

sharp edges or gaps to collect dirt or rubbish.

seat range.

Tier Mounted

#### FCB-M



Floor Mounted



Riser Mounted

The M Version is the centrepiece of the FCB range with its wide contoured seat and ergonomically shaped back.

The slim folding mechanism provides maximum seatway even in the narrowist row depths and there are no finger traps on this seat.

The integrated maintenance free rotating mechanism with interior couterweight ensures a perfectly engineered fold-back.



Beam Mounted







C

# **FCB Options**











The Riviera is the Executive sport class of seating for corporate and VIP clients.

Designed to meet the requirements of the most demanding guests, the Riviera is stylish with sumptuous padding and a wide seat with a high backrest; and is suitable for both indoor and outdoor use.

Chosen by leading Premiership clubs for their Director and VIP areas, this luxurious chair enhances the sporting experience with fully customisable options including cupholders, personal or sponsorship embroidery and seat heaters.



FCB-M with 700R



FCB-M with Padded seat





### Railseat



Developed as a way to allow fans to stand safely at domestic club matches and be seated at international and European matches.

Slim-line and compact, this unique stadium seat has bee