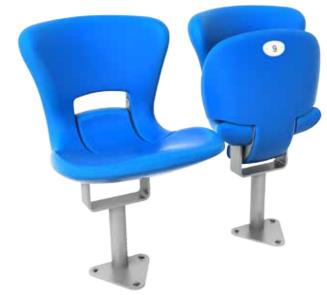

#### High-end seating for discerning guests who expect only the best, the ARC VIP meets the expectation of luxury with its high back, wide seat, padded side panels and

solid wooden arm-rests.

Extremely popular for Director and Corporate areas in a variety of sporting venues.