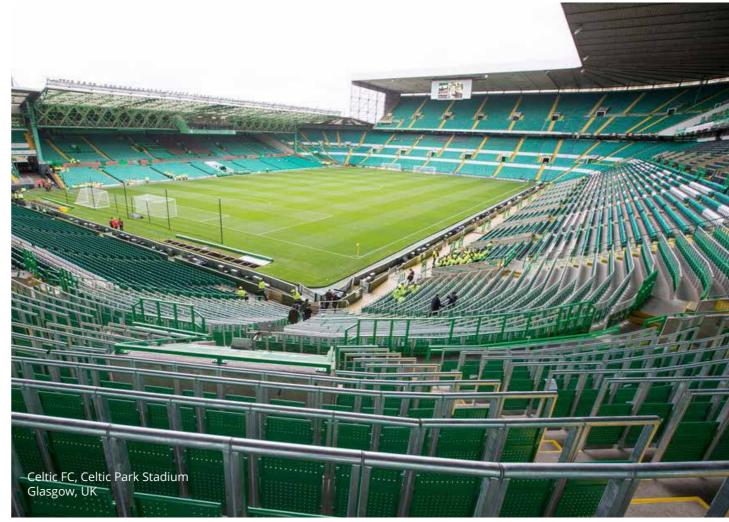

### Railseat

Developed as a way to allow fans to stand safely at domestic club matches and be seated at international and European matches.

Slim-line and compact, this unique stadium seat has been approved for use by both UEFA and FIFA for Champions League and World Cup Matches.

All over the world the RailSeat provides the solution to the problem of fans standing in areas which are fully seated, whilst ensuring MAXIMUM safety and complying with UEFA/FIFA requirement.

The design of the RailSeat allows the ground to control how much of the stadium is standing. Groundstaff are able to quickly convert the upright seat back to a sitting

RailSeat can also increase the number of fans accommodated; allowing up to 80% more spectators

HEAD OFFICE

28 Atcham Business Park Shrewsbury United Kingdom SY4 4UG

+44 (0) 1743 761 244 fercoseating.com