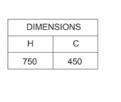

### **ARC Max**

Floor Mounted

DIMENSIONS

890 375

Riser Mounted

seating made better