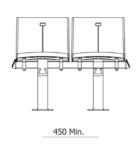

### **ARC Max**

Floor Mounted

DIMENSIONS

890 375

Riser Mounted

seating made better