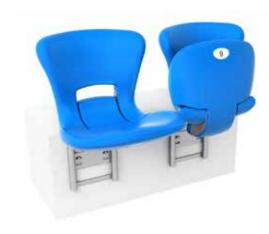

#### High-end seating for discerning guests who expect only the best, the ARC VIP meets the expectation of luxury with its high back, wide seat, padded side panels and

solid wooden arm-rests.

Extremely popular for Director and Corporate areas in a variety of sporting venues.