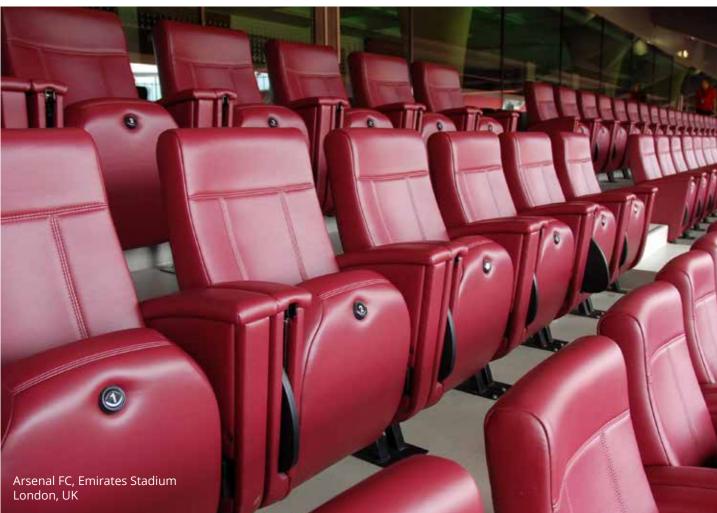

FCB-M with Padded seat





### Railseat



Developed as a way to allow fans to stand safely at domestic club matches and be seated at international and European matches.

Slim-line and compact, this unique stadium seat has been approved for use by both UEFA and FIFA for Champions League and World Cup Matches.

All over the world the RailSeat provides the solution to the problem of fans standing in areas which are fully seated, whilst ensuring MAXIMUM safety and complying with UEFA/FIFA requirement.

The design of the RailSeat allows the ground to control how much of the stadium is standing. Groundstaff are able to quickly convert the upright seat back to a sitting

RailSeat can also increase the number of fans accommodated; allowing up to 80% more spectators



































HEAD OFFICE

28 Atcham Business Park Shrewsbury United Kingdom SY4 4UG

+44 (0) 1743 761 244 fercoseating.com