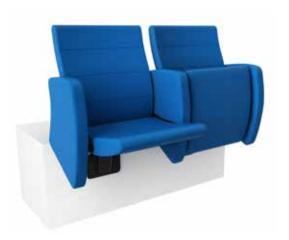

#### **ARC VIP**

Floor Mounted

DIMENSIONS

410

955

Riser Mounted

H H

#### High-end seating for discerning guests who expect only the best, the ARC VIP meets the expectation of luxury with its high back, wide seat, padded side panels and

solid wooden arm-rests.

Extremely popular for Director and Corporate areas in a variety of sporting venues.