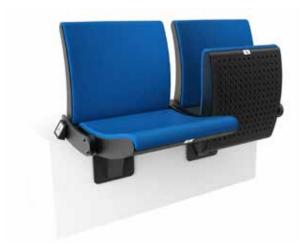

# **FCB Options**

The Riviera is the Executive sport class of seating for corporate and VIP clients.

Designed to meet the requirements of the most demanding guests, the Riviera is stylish with sumptuous padding and a wide seat with a high backrest; and is suitable for both indoor and outdoor use.

Chosen by leading Premiership clubs for their Director and VIP areas, this luxurious chair enhances the sporting experience with fully customisable options including cupholders, personal or sponsorship embroidery and seat heaters.