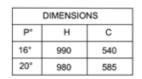

#### **ARC One**

Floor Mounted

Riser Mounted

With its thickly upholstered seat and back, the ARC One sets new standards in spectator comfort.

It incorporates a silent gravity tip-up mechanism and a perforated acoustic base suitable for indoor

ARC One Plus (10cm Higher back)

applications.