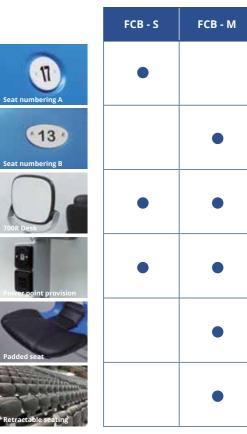

The basic shell seat forms the starting point of the FCB

It has a closed all around designer shell, without any

This distinctive seat is blow moulded in durable polymer and provides comfort and durability in a depth of only

sharp edges or gaps to collect dirt or rubbish.

seat range.

Tier Mounted

#### FCB-M

Floor Mounted

Riser Mounted

The M Version is the centrepiece of the FCB range with its wide contoured seat and ergonomically shaped back.

The slim folding mechanism provides maximum seatway even in the narrowist row depths and there are no finger traps on this seat.

The integrated maintenance free rotating mechanism with interior couterweight ensures a perfectly engineered fold-back.

Beam Mounted

C