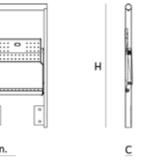

#### **ARC VIP**

Floor Mounted

DIMENSIONS

410

955

Riser Mounted

H H

Side view