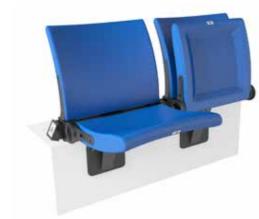

#### **ARC Lite**

Riser Mounted

With its signature design, the competitively priced ARC Lite series sets the benchmark for tip-up spectator

The double-walled seat and backrest deliver outstanding comfort and durability, with looks that match.

The ARC Lite Plus provides the same levels of durability and function as the ARC Lite with the added benefit of a higher backrest increasing comfort levels for spectators.

ARC Lite Plus (10cm Higher back)