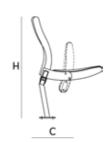

### **ARC Max**

Floor Mounted

DIMENSIONS

890 375

Riser Mounted

seating made better