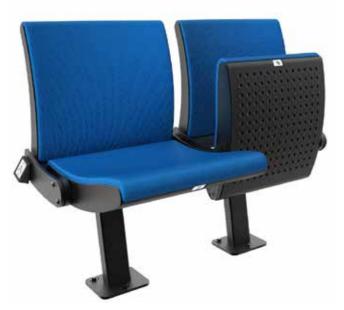

# **FCB Options**

The Riviera is the Executive sport class of seating for corporate and VIP clients.

Designed to meet the requirements of the most demanding guests, the Riviera is stylish with sumptuous padding and a wide seat with a high backrest; and is suitable for both indoor and outdoor use.

Chosen by leading Premiership clubs for their Director and VIP areas, this luxurious chair enhances the sporting experience with fully customisable options including cupholders, personal or sponsorship embroidery and seat heaters.