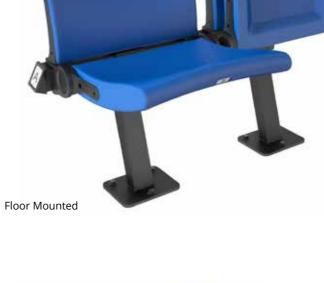

#### **ARC Shell**

These value engineered one piece seats create an ergonomic seating position within the constraints of space and budgets.

Available as either injection or blow-moulded plastic, with an extended seat depth option.

Tier Mounted

Riser Mounted