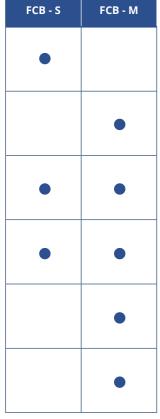

The basic shell seat forms the starting point of the FCB

It has a closed all around designer shell, without any

This distinctive seat is blow moulded in durable polymer and provides comfort and durability in a depth of only

sharp edges or gaps to collect dirt or rubbish.

seat range.

Tier Mounted

#### FCB-M

Floor Mounted

Riser Mounted

The M Version is the centrepiece of the FCB range with its wide contoured seat and ergonomically shaped back.

The slim folding mechanism provides maximum seatway even in the narrowist row depths and there are no finger traps on this seat.

The integrated maintenance free rotating mechanism with interior couterweight ensures a perfectly engineered fold-back.

Beam Mounted

C