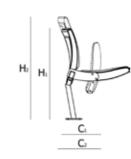

#### **ARC VIP**

Floor Mounted

DIMENSIONS

410

955

Riser Mounted

H H

#### High-end seating for discerning guests who expect only the best, the ARC VIP meets the expectation of luxury with its high back, wide seat, padded side panels and

solid wooden arm-rests.

Extremely popular for Director and Corporate areas in a variety of sporting venues.