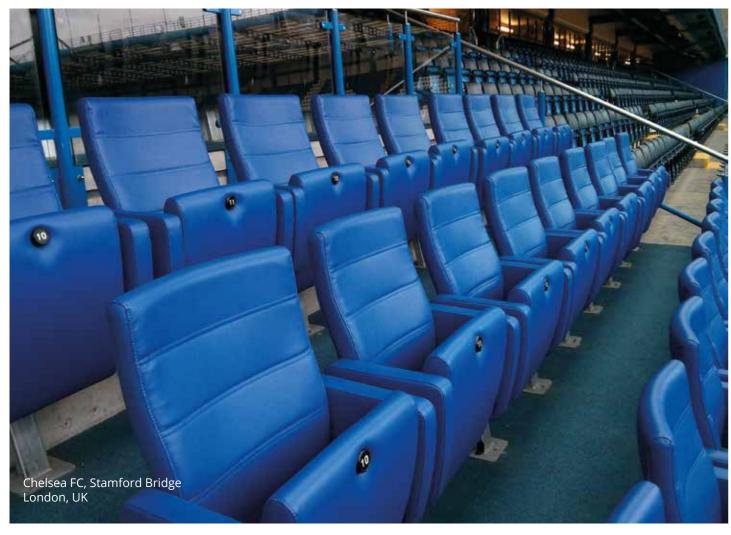

R



FCB-M with Padded seat





### Railseat



Developed as a way to allow fans to stand safely at domestic club matches and be seated at international and European matches.

Slim-line and compact, this unique stadium seat has been approved for use by both UEFA and FIFA for Champions League and World Cup Matches.

All over the world the RailSeat provides the solution to the problem of fans standing in areas which are fully seated, whilst ensuring MAXIMUM safety and complying with UEFA/FIFA requirement.

The design of the RailSeat allows the ground to control how much of the stadium is standing. Groundstaff are able to quickly convert the upright seat back to a sitting

RailSeat can also increase the number of fans accommodated; allowing up to 80% more spectators



































HEAD OFFICE

28 Atcham Business Park Shrewsbury United Kingdom SY4 4UG

+44 (0) 1743 761 244 fercoseating.com