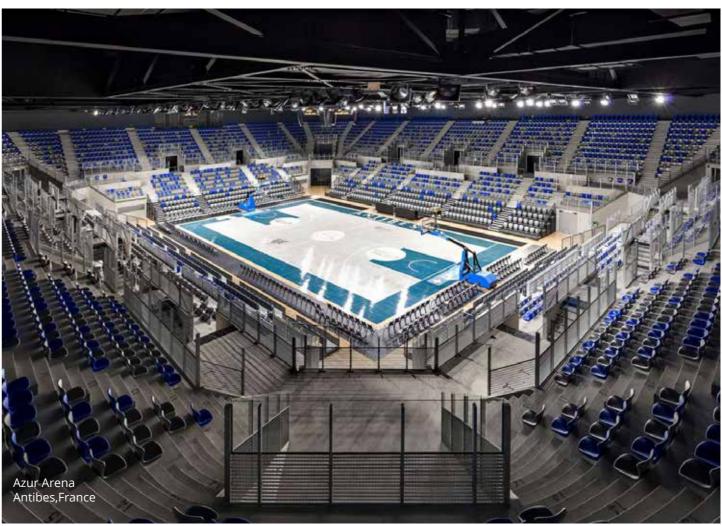

700R



FCB-M with Padded seat





### Railseat



Developed as a way to allow fans to stand safely at domestic club matches and be seated at international and European matches.

Slim-line and compact, this unique stadium seat has been approved for use by both UEFA and FIFA for Champions League and World Cup Matches.

All over the world the RailSeat provides the solution to the problem of fans standing in areas which are fully seated, whilst ensuring MAXIMUM safety and complying with UEFA/FIFA requirement.

The design of the RailSeat allows the ground to control how much of the stadium is standing. Groundstaff are able to quickly convert the upright seat back to a sitting

RailSeat can also increase the number of fans accommodated; allowing up to 80% more spectators



































HEAD OFFICE

28 Atcham Business Park Shrewsbury United Kingdom SY4 4UG

+44 (0) 1743 761 244 fercoseating.com