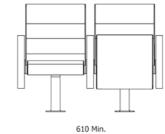

The double-walled seat and backrest deliver outstanding comfort and durability, with looks that match.

The ARC Lite Plus provides the same levels of durability and function as the ARC Lite with the added benefit of a higher backrest increasing comfort levels for spectators.



ARC Lite Plus (10cm Higher back)







#### **ARC One**



Floor Mounted



Riser Mounted







With its thickly upholstered seat and back, the ARC One sets new standards in spectator comfort.

It incorporates a silent gravity tip-up mechanism and a perforated acoustic base suitable for indoor

ARC One Plus (10cm Higher back)

applications.

### **ARC Max**



Floor Mounted



DIMENSIONS

890 375

Riser Mounted









seating made better

#### **ARC VIP**



Floor Mounted



DIMENSIONS

410

955

Riser Mounted



H H

#### High-end seating for discerning guests who expect only the best, the ARC VIP meets the expectation of luxury with its high back, wide seat, padded side panels and

solid wooden arm-rests.

Extremely popular for Director and Corporate areas in a variety of sporting venues.



Side view

# **ARC Options**



#### FCB-S



Floor Mounted



DIMENSIONS

730

С

405

Riser Mounted



Н

The basic shell seat forms the starting point of the FCB

It has a closed all around designer shell, without any

This distinctive seat is blow moulded in durable polymer and provides comfort and durability in a depth of only

sharp edges or gaps to collect dirt or rubbish.

seat range.

Tier Mounted

#### FCB-M



Floor Mounted



Riser Mounted

The M Version is the centrepiece of the FCB range with