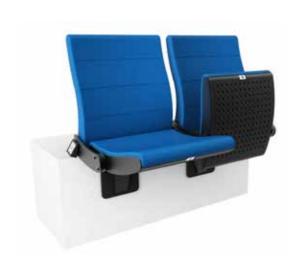

#### High-end seating for discerning guests who expect only the best, the ARC VIP meets the expectation of luxury with its high back, wide seat, padded side panels and

solid wooden arm-rests.

Extremely popular for Director and Corporate areas in a variety of sporting venues.