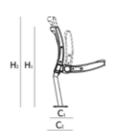

### **ARC Max**

Floor Mounted

DIMENSIONS

890 375

Riser Mounted

seating made better

#### **ARC VIP**

Floor Mounted

DIMENSIONS

410

955

Riser Mounted

H H

#### FCB-S

Floor Mounted

DIMENSIONS

730

С

405

Riser Mounted

Н