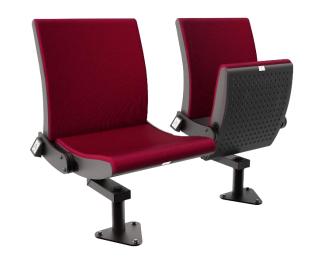

## **ARC One Swivel Turn & Learn™**

## **Summary**

The popular ARC Swivel had been adapted to deliver turn and learn functions with either an integrated A3 Wrimatic tablet or a fixed writing ledge.

The chair will rotate thought 360 degrees to enable collaborative learning and sharing; and is the preferred choice for many UK universities due to its comfort, durability and versatility.

Specifically designed for comfort, function and versatility the ARC is ergonomically shaped with a contoured back and this range focuses particular attention on lumbar support and correct posture.

| DIMENSIONS |     |
|------------|-----|
| Н          | С   |
| 900        | 440 |