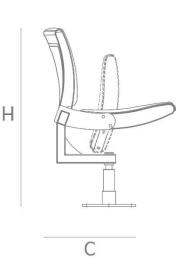

Specifically designed for comfort, function and versatility the ARC is ergonomically shaped with a contoured back and this range focuses particular attention on lumbar support and correct posture.

| DIMENSIONS |     |
|------------|-----|
| Н          | С   |
| 900        | 440 |