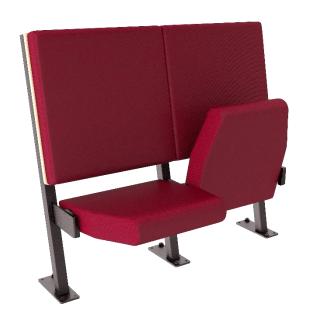

## **Summary**

Designed specifically to maximise space in the traditional lecture theatre the Athena is renowned for its versatility and ease of maintenance.

It's steel sprung seat interior provides comfort for students and it is available in a variety of customised finishes and layouts.

The design incorporates seat backs with a lumbar support and it can be fitted with the Probax posture control system.

Ideally suited to use on our structural tiering, this seat is the staple of many educational institutions.