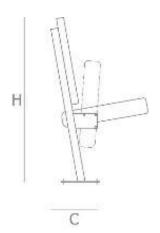

| DIMEN | ISIONS |
|-------|--------|
| Н     | С      |
| 870   | 265    |

485 510 535 560