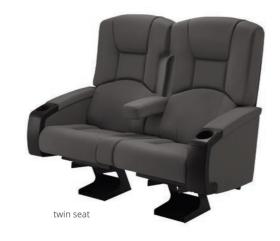

## Verona

Discerning luxury

The Verona is a fully reclining cinema chair designed for the maximum in comfort and style.

Beautifully crafted and available as a single seater, a twin seat or a link-seat with shared armrests.

Available as a single, twin, or link seats with shared armrests.

Customisation and additional features mirror that of the Premium Verona.

Perfect for smaller cinema spaces.