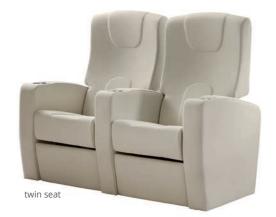

### Verona lite

#### All the comfort. All the space

All the luxurious comfort of the Premium Verona without the space requirements.

The Verona Lite has a motorised backrest which will enables it to fit into many existing premium areas, improving audience capacity and reducing capital expenditure.

Available as a single, twin, or link seats with shared armrests.

Customisation and additional features mirror that of the Premium Verona.

Perfect for smaller cinema spaces.