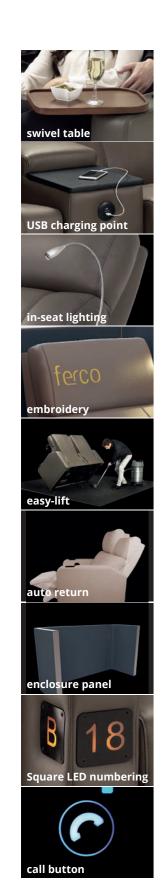

Two individual motors control the footrest and backrest separately, allowing any user to adjust their reclining position to precisely their own comfort level.

The Verona includes customisable options like a footrest sensor, so no hands or valuables get caught in moving parts.

The optional easy-lift system gently and effortlessly tips the seat forward to enable effective cleaning and maintenance. Underseat lighting provides a visual aid whilst doing so.

Other optional features include footrest and backrest auto return, integrated tables, lighting, integrated cupholders and USB charging point.

A premium enclosure panel is an additional feature that creates a feeling of exclusivity and home from home ambience. Integrated lighting helps clients locate items and read menus.