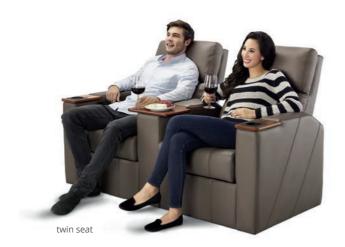

## Verona

Discerning luxury

The Verona is a fully reclining cinema chair designed for the maximum in comfort and style.

Beautifully crafted and available as a single seater, a twin seat or a link-seat with shared armrests.

This model is available as an individual, or twin seats with the option of a pedestal table.

The perfect choice for state of the art home theatres and top shelf boutique cinemas.