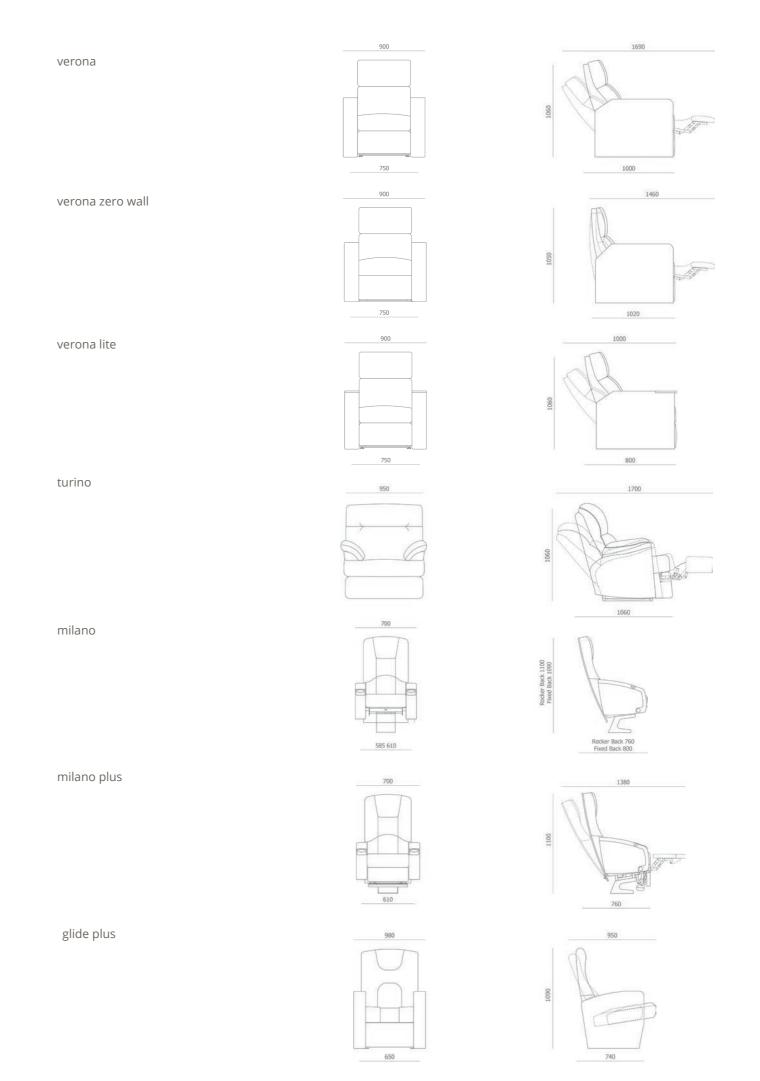

## Verona

Discerning luxury

The Verona is a fully reclining cinema chair designed for the maximum in comfort and style.

Beautifully crafted and available as a single seater, a twin seat or a link-seat with shared armrests.

### Verona lite

#### All the comfort. All the space

All the luxurious comfort of the Premium Verona without the space requirements.

The Verona Lite has a motorised backrest which will enables it to fit into many existing premium areas, improving audience capacity and reducing capital expenditure.

# Turino

#### Cinematic art of comfort

An opulent, fully-reclining cinema chair in a classic, quintessentially British design.

With enhanced cushioning, the Turino is the ultimate in cinematic comfort and shares optional features with the Premium Verona.

## Milano

#### The Italian job

Like the city it was named after, the Milano is all about style.

It can be a fixed seat or with electric controls for operating the footrest and / or backrest.

Easy. Comfy. Stylish.

Available as a single, twin, or link seat. Milano comes with a range of options and additional features.

## G lide Plus

#### A gentle glide back

A sleek and streamlined aesthectic for modern cinemas.

The premium glide seat option has an economical reclining solution that operates without electric motors and controls.

As you lean back it intuitively glides into a reclined position.