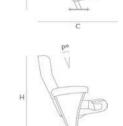

Paragon 928

| 1   | Dimensions |     |
|-----|------------|-----|
| P°  | Н          | C   |
| 14" | 1060       | 585 |
| 20° | 1050       | 650 |
| 26° | 1020       | 730 |

 Dimensions

 P°
 H
 C

 16°
 1010
 730

 20°
 1000
 775

P\* H C
17\*\* 1090 710
20\* 1080 750
23\* 1080 800
26\*\*\* 1050 845

C 700 855

H C 1080 760 1055 800 1070 840

Dimensions

P\* H C

17\*\* 1130 740

20\* 1120 790