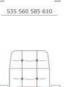

# Options

3 ▶

Paragon 588

Paragon 755

Paragon 788

Paragon 818

Paragon 828

Paragon 918

Paragon 928

| 1   | Dimensions |     |
|-----|------------|-----|
| P°  | Н          | C   |
| 14" | 1060       | 585 |
| 20° | 1050       | 650 |
| 26° | 1020       | 730 |

 Dimensions

 P°
 H
 C

 16°
 1010
 730

 20°
 1000
 775

P\* H C
17\*\* 1090 710
20\* 1080 750
23\* 1080 800
26\*\*\* 1050 845

C 700 855

H C 1080 760 1055 800 1070 840

Dimensions

P\* H C

17\*\* 1130 740

20\* 1120 790

23\* 1110 840

26\*\*\* 1100 890

535 560 585 610

535 560 585 610

535 560 585 610

535 560 585 610

|     | Dimension | 8   |
|-----|-----------|-----|
| P°  | Н         | С   |
| 23° | 1040      | 790 |
| 26° | 1030      | 830 |