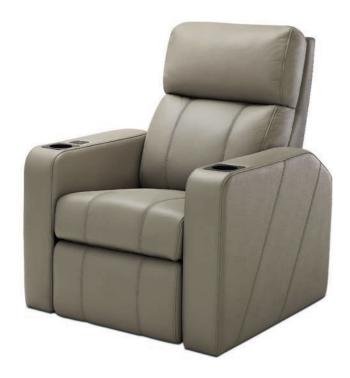

## Verona

Discerning luxury

The Verona is a fully reclining cinema chair designed for the maximum in comfort and style.

Beautifully crafted and available as a single seater, a twin seat or a link-seat with shared armrests.

Two individual motors control the footrest and backrest separately, allowing any user to adjust their reclining position to precisely their own comfort level.

The Verona includes customisable options like a footrest sensor, so no hands or valuables get caught in moving parts.

The optional easy-lift system gently and effortlessly tips the seat forward to enable effective cleaning and maintenance. Underseat lighting provides a visual aid whilst doing so.

Other optional features include footrest and backrest auto return, integrated tables, lighting, integrated cupholders and USB charging point.