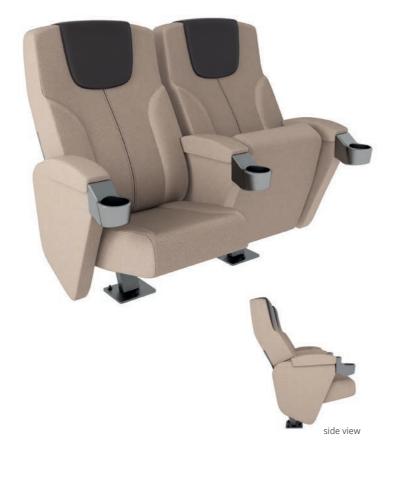

#### Cinematic art of comfort

An opulent, fully-reclining cinema chair in a classic, quintessentially British design.

With enhanced cushioning, the Turino is the ultimate in cinematic comfort and shares optional features with the Premium Verona.

This model is available as an individual, or twin seats with the option of a pedestal table.

The perfect choice for state of the art home theatres and top shelf boutique cinemas.