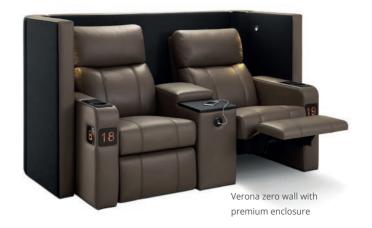

## Verona zero wall

#### Saving space in every cinema

Specifically designed for cinemas where capacity and comfort are of equal importance.

Clever design enables the backrest to recline into the space created by moving the seat base forward simultaneously.

As there is no gap left behind the seat, the requirement for safety handrails is negated, resulting in lower capital expenditure and a more pleasing aesthetic.

The Verona zero wall saves space and ensures that you maintain audience capacity. Whilst also delivering the luxuriousness and feature options of the Premium Verona model.

A premium enclosure panel is an additional feature that creates a feeling of exclusivity and home from home ambience. Integrated lighting helps clients locate items and read menus.