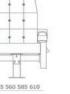

Paragon 928

| 1   | Dimensions |     |
|-----|------------|-----|
| P°  | Н          | C   |
| 14" | 1060       | 585 |
| 20° | 1050       | 650 |
| 26° | 1020       | 730 |

 Dimensions

 P°
 H
 C

 16°
 1010
 730

 20°
 1000
 775

P\* H C
17\*\* 1090 710
20\* 1080 750
23\* 1080 800
26\*\*\* 1050 845

C 700 855

H C 1080 760 1055 800 1070 840

Dimensions

P\* H C

17\*\* 1130 740

20\* 1120 790

23\* 1110 840

26\*\*\* 1100 890

535 560 585 610

535 560 585 610

535 560 585 610

535 560 585 610

|     | Dimension | 8   |
|-----|-----------|-----|
| P°  | Н         | С   |
| 23° | 1040      | 790 |
| 26° | 1030      | 830 |