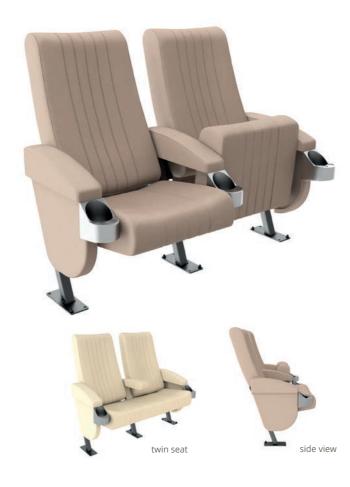

#### Saving space in every cinema

Specifically designed for cinemas where capacity and comfort are of equal importance.

Clever design enables the backrest to recline into the space created by moving the seat base forward simultaneously.

As there is no gap left behind the seat, the requirement for safety handrails is negated, resulting in lower capital expenditure and a more pleasing aesthetic.

The Verona zero wall saves space and ensures that you maintain audience capacity. Whilst also delivering the luxuriousness and feature options of the Premium Verona model.

A premium enclosure panel is an additional feature that creates a feeling of exclusivity and home from home ambience. Integrated lighting helps clients locate items and read menus.