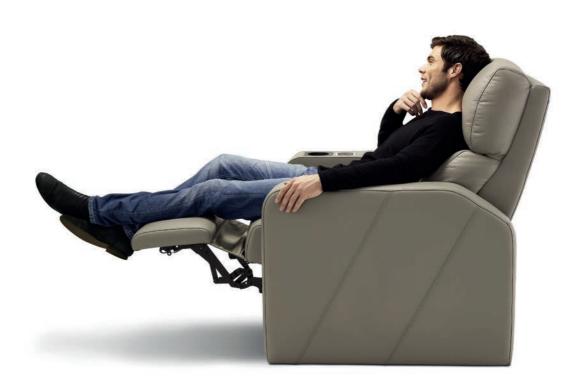

## Verona

Discerning luxury

The Verona is a fully reclining cinema chair designed for the maximum in comfort and style.

Beautifully crafted and available as a single seater, a twin seat or a link-seat with shared armrests.

Two individual motors control the footrest and backrest separately, allowing any user to adjust their reclining position to precisely their own comfort level.

The Verona includes customisable options like a footrest sensor, so no hands or valuables get caught in moving parts.