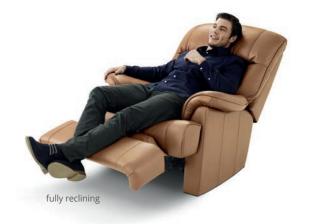

## Verona

Discerning luxury

The Verona is a fully reclining cinema chair designed for the maximum in comfort and style.

Beautifully crafted and available as a single seater, a twin seat or a link-seat with shared armrests.

Two individual motors control the footrest and backrest separately, allowing any user to adjust their reclining position to precisely their own comfort level.

The Verona includes customisable options like a footrest sensor, so no hands or valuables get caught in moving parts.