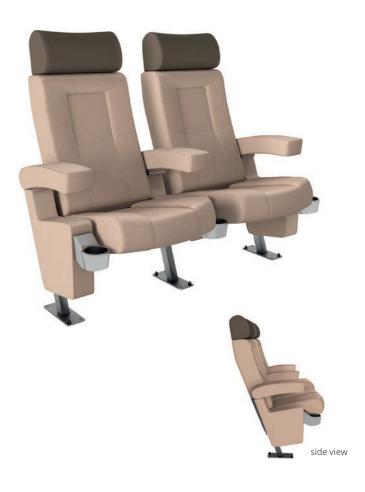

### 538

With a distinctive headrest and a contoured backrest, the Paragon 538 delivers outstanding comfort and value.

Available as fixed or tip-up seat and twin seat with a shared armrest.

Customisable with a range of cupholders.

### 755

The Paragon 755 is the most popular seat in the Paragon collection and provides superior comfort and pleasing aesthetics.

Available with a wide backrest option and as a fixed or tip up seat. Also available as a twin seat.

### 588

The Paragon 588 is a low back seat with a distinctive low level cupholders and sloping armrests.

Available as fixed or tip-up seat and twin seat with a shared armrest.

 $\label{lem:customisable} \textbf{Customisable with a range of cupholders.}$ 

### 788

With a uniquely cushioned backrest and contoured seat base, the Paragon 788 is supremely comfortable.

Designed with aesthetics and ergonomics in mind, the 788 model is available as fixed or tip-up seat and twin seat with a shared armrest.