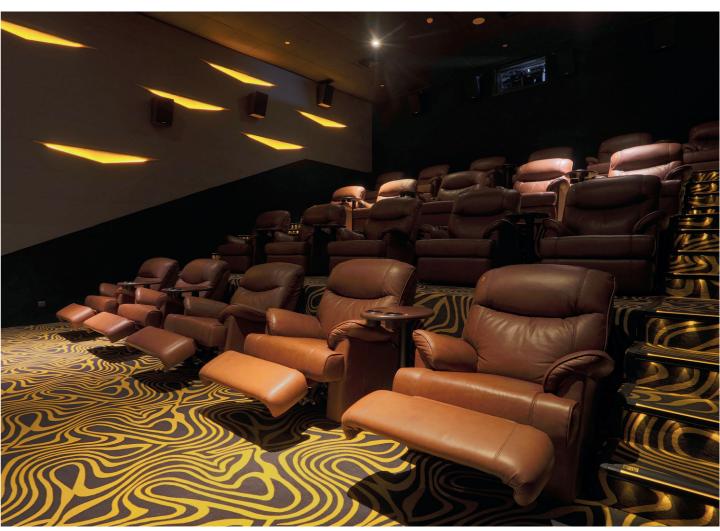

## Verona

Discerning luxury

The Verona is a fully reclining cinema chair designed for the maximum in comfort and style.

Beautifully crafted and available as a single seater, a twin seat or a link-seat with shared armrests.

Two individual motors control the footrest and backrest separately, allowing any user to adjust their reclining position to precisely their own comfort level.

The Verona includes customisable options like a footrest sensor, so no hands or valuables get caught in moving parts.

The optional easy-lift system gently and effortlessly tips the seat forward to enable effective cleaning and maintenance. Underseat lighting provides a visual aid whilst doing so.

Other optional features include footrest and backrest auto return, integrated tables, lighting, integrated cupholders and USB charging point.