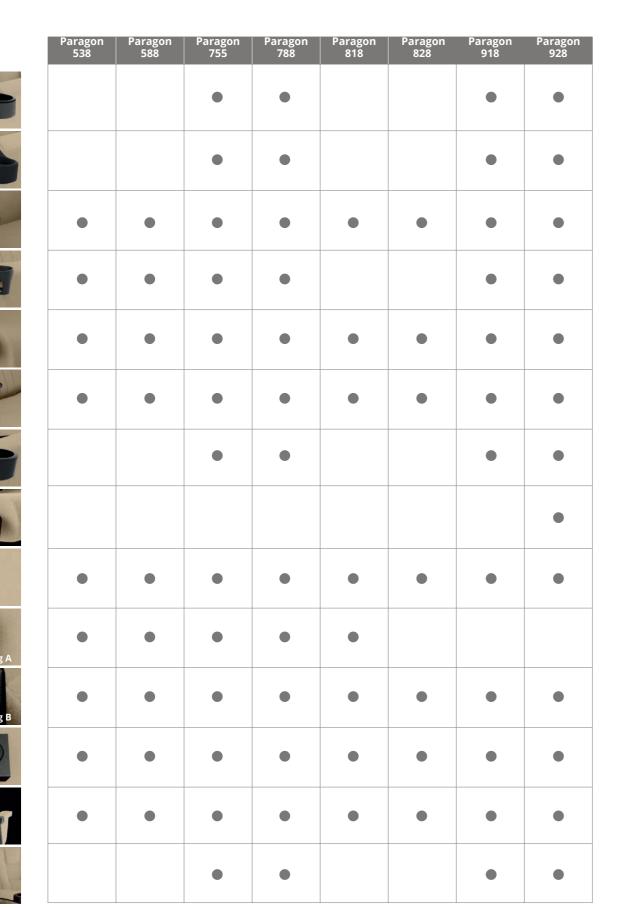

# Options

3 ▶

Paragon 588

Paragon 755

Paragon 788

Paragon 818

Paragon 828

Paragon 918

Paragon 928

| 1   | Dimensions |     |
|-----|------------|-----|
| P°  | Н          | C   |
| 14" | 1060       | 585 |
| 20° | 1050       | 650 |
| 26° | 1020       | 730 |

 Dimensions

 P°
 H
 C

 16°
 1010
 730

 20°
 1000
 775

P\* H C
17\*\* 1090 710
20\* 1080 750
23\* 1080 800
26\*\*\* 1050 845

C 700 855

H C 1080 760 1055 800 1070 840

Dimensions

P\* H C

17\*\* 1130 740

20\* 1120 790

23\* 1110 840

26\*\*\* 1100 890

535 560 585 610

535 560 585 610

535 560 585 610

535 560 585 610

|     | Dimension | 8   |
|-----|-----------|-----|
| P°  | Н         | С   |
| 23° | 1040      | 790 |
| 26° | 1030      | 830 |