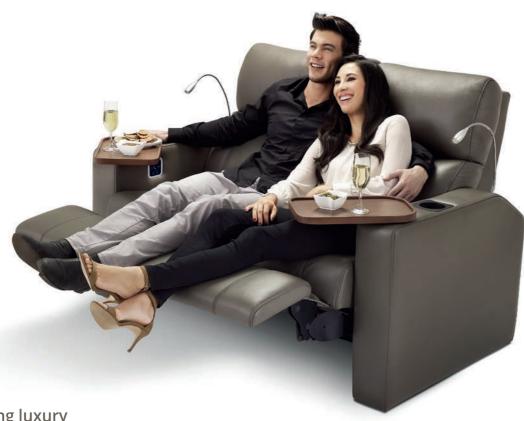

## Verona

Discerning luxury

The Verona is a fully reclining cinema chair designed for the maximum in comfort and style.

Beautifully crafted and available as a single seater, a twin seat or a link-seat with shared armrests.

Two individual motors control the footrest and backrest separately, allowing any user to adjust their reclining position to precisely their own comfort level.

The Verona includes customisable options like a footrest sensor, so no hands or valuables get caught in moving parts.

The optional easy-lift system gently and effortlessly tips the seat forward to enable effective cleaning and maintenance. Underseat lighting provides a visual aid whilst doing so.

Other optional features include footrest and backrest auto return, integrated tables, lighting, integrated cupholders and USB charging point.