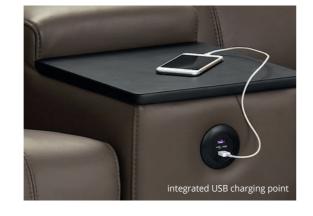

The optional easy-lift system gently and effortlessly tips the seat forward to enable effective cleaning and maintenance. Underseat lighting provides a visual aid whilst doing so.

Other optional features include footrest and backrest auto return, integrated tables, lighting, integrated cupholders and USB charging point.