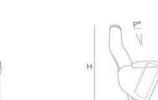

Paragon 928

| 1   | Dimensions |     |
|-----|------------|-----|
| P°  | Н          | C   |
| 14" | 1060       | 585 |
| 20° | 1050       | 650 |
| 26° | 1020       | 730 |

 Dimensions

 P°
 H
 C

 16°
 1010
 730

 20°
 1000
 775

P\* H C
17\*\* 1090 710
20\* 1080 750
23\* 1080 800
26\*\*\* 1050 845

C 700 855

H C 1080 760 1055 800 1070 840

Dimensions

P\* H C

17\*\* 1130 740

20\* 1120 790

23\* 1110 840

26\*\*\* 1100 890

535 560 585 610

535 560 585 610

535 560 585 610

535 560 585 610

|     | Dimension | 8   |
|-----|-----------|-----|
| P°  | Н         | С   |
| 23° | 1040      | 790 |
| 26° | 1030      | 830 |