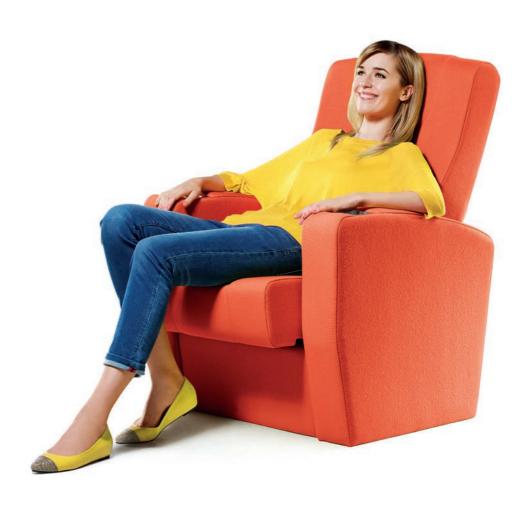

## Milano

#### The Italian job

Like the city it was named after, the Milano is all about style.

It can be a fixed seat or with electric controls for operating the footrest and / or backrest.

Easy. Comfy. Stylish.

Available as a single, twin, or link seat. Milano comes with a range of options and additional features.

Perfect for any cinema venue.