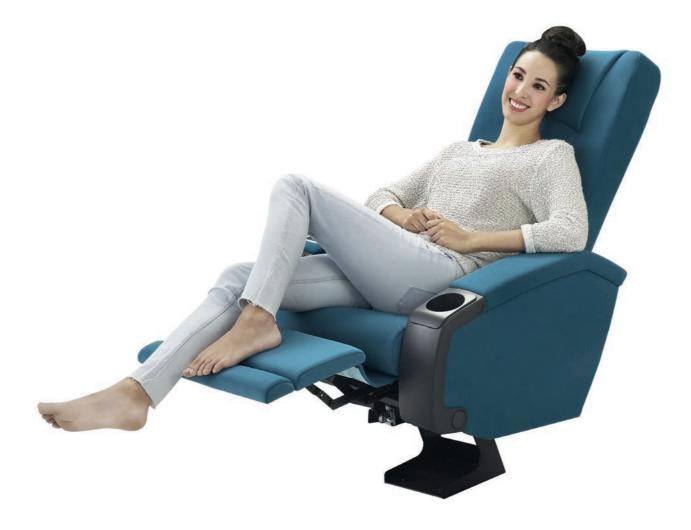

## Verona

Discerning luxury

The Verona is a fully reclining cinema chair designed for the maximum in comfort and style.

Beautifully crafted and available as a single seater, a twin seat or a link-seat with shared armrests.

Two individual motors control the footrest and backrest separately, allowing any user to adjust their reclining position to precisely their own comfort level.

The Verona includes customisable options like a footrest sensor, so no hands or valuables get caught in moving parts.

The optional easy-lift system gently and effortlessly tips the seat forward to enable effective cleaning and maintenance. Underseat lighting provides a visual aid whilst doing so.

Other optional features include footrest and backrest auto return, integrated tables, lighting, integrated cupholders and USB charging point.