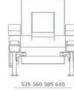

 20°
 1000
 775

P\* H C
17\*\* 1090 710
20\* 1080 750
23\* 1080 800
26\*\*\* 1050 845

C 700 855

H C 1080 760 1055 800 1070 840

Dimensions

P\* H C

17\*\* 1130 740

20\* 1120 790

23\* 1110 840

26\*\*\* 1100 890

535 560 585 610

535 560 585 610

535 560 585 610

535 560 585 610

|     | Dimension | 8   |
|-----|-----------|-----|
| P°  | Н         | С   |
| 23° | 1040      | 790 |
| 26° | 1030      | 830 |