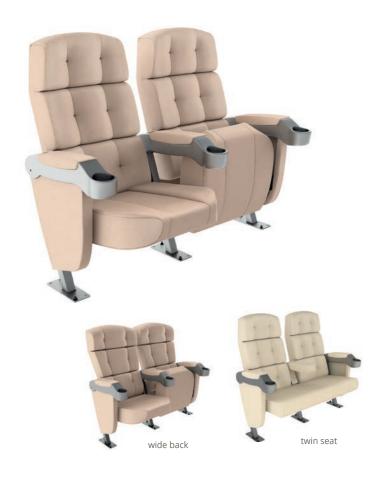

#### All the comfort. All the space

All the luxurious comfort of the Premium Verona without the space requirements.

The Verona Lite has a motorised backrest which will enables it to fit into many existing premium areas, improving audience capacity and reducing capital expenditure.

Available as a single, twin, or link seats with shared armrests.

Customisation and additional features mirror that of the Premium Verona.

Perfect for smaller cinema spaces.