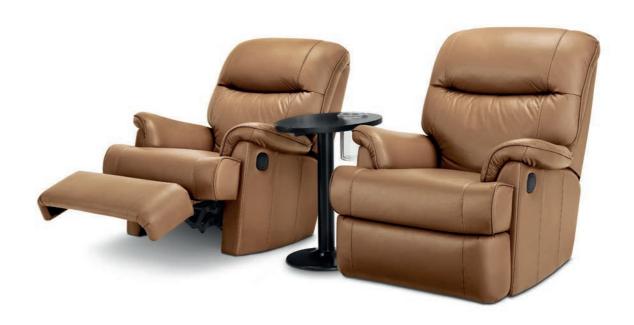

## Milano

#### The Italian job

Like the city it was named after, the Milano is all about style.

It can be a fixed seat or with electric controls for operating the footrest and / or backrest.

Easy. Comfy. Stylish.

Available as a single, twin, or link seat. Milano comes with a range of options and additional features.

Perfect for any cinema venue.