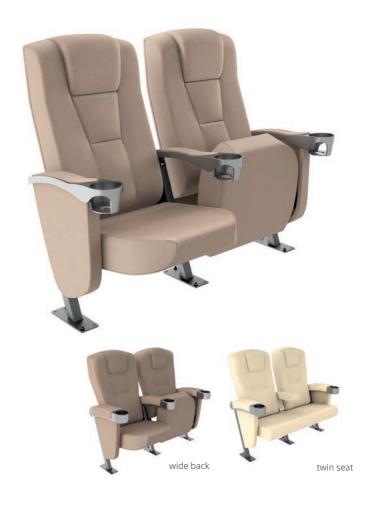

## Verona

Discerning luxury

The Verona is a fully reclining cinema chair designed for the maximum in comfort and style.

Beautifully crafted and available as a single seater, a twin seat or a link-seat with shared armrests.

Two individual motors control the footrest and backrest separately, allowing any user to adjust their reclining position to precisely their own comfort level.

The Verona includes customisable options like a footrest sensor, so no hands or valuables get caught in moving parts.

The optional easy-lift system gently and effortlessly tips the seat forward to enable effective cleaning and maintenance. Underseat lighting provides a visual aid whilst doing so.

Other optional features include footrest and backrest auto return, integrated tables, lighting, integrated cupholders and USB charging point.