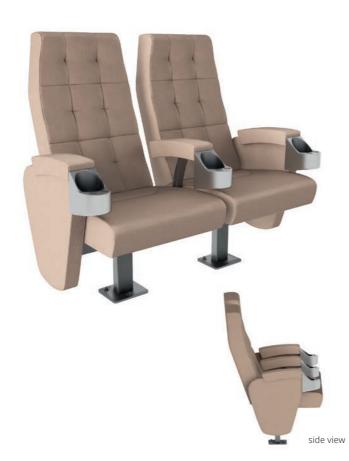

## Milano

#### The Italian job

Like the city it was named after, the Milano is all about style.

It can be a fixed seat or with electric controls for operating the footrest and / or backrest.

Easy. Comfy. Stylish.

Available as a single, twin, or link seat. Milano comes with a range of options and additional features.

Perfect for any cinema venue.