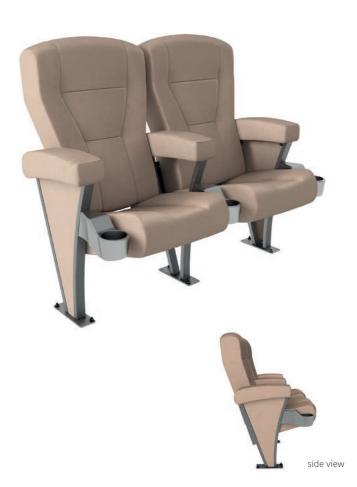

### 818

The Paragon 818 has a luxury headrest and wide padded backrest and seat base designed to give superior comfort and ergonomics.

Available as fixed or tip-up seat and a selection of cupholders.

### 918

The Paragon 918 model has a distinctive headrest providing acoustic properties which improve the listening experience of surround sound.

Retractable armrests and low level cupholders provide an additional option for cinema goers

### 828

The Paragon 828 is a fixed seat model with a distinctively designed, high backrest.

Coupled with extra padding and contoured arm rests which provide a luxury experience for patrons.

### 928

With a fixed seat, wide backrest and spacious seat the Paragon 928 is a seat into which your audiences will sink and relax.

Contoured legs and low cupholders ensure a pleasing aesthetic.