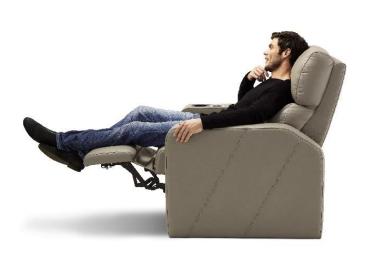

## **Summary**

The ultimate in cinema seating comfort. Performance, practicality and style are beautifully combined to enhance the cinematic experience and exceed the expectations of even the most demanding movie-goers.

Specifically designed for theatres where capacity and comfort are equally important, the backrest of the Verona 'No Wall' reclines by 260mm making it making it perfect for siting in front of walls or in privacy booths

Beautifully crafted, this plush electric recliner has a silent motor which controls the backrest and footrest at the touch of a button.