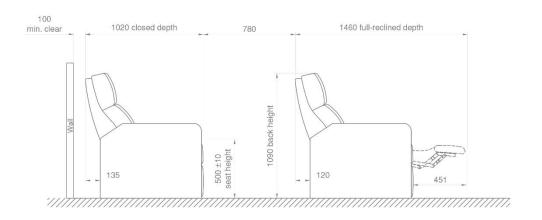

Specifically designed for theatres where capacity and comfort are equally important, the backrest of the Verona 'No Wall' reclines by 260mm making it making it perfect for siting in front of walls or in privacy booths