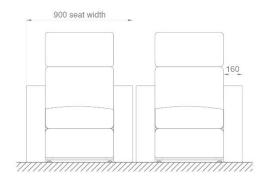

Specifically designed for theatres where capacity and comfort are equally important, the backrest of the Verona 'No Wall' reclines by 260mm making it making it perfect for siting in front of walls or in privacy booths