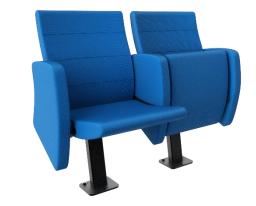

## **Summary**

High-end seating for discerning guests who expect only the best, the ARC VIP meets the expectation of luxury with its high back, wide seat, padded side panels and solid wooden arm-rests.

Extremely popular for Director and Corporate areas in a variety of sporting venues.

ARC VIP was designed with maximum comfort for conscionable guests at the forefront of the design brief. Its high back rest, wide seat and deluxe padding make it the ideal chair for projects of note.