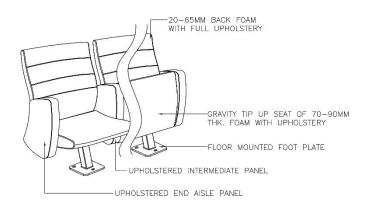

#### **Backrest and Seat.**

- Fully upholstered with CMHR foam of 20-65mm thickness, density 45 kg/m³.
- Fully upholstered with fabric of choice.
- Fully upholstered with CMHR foam of 70-90mm thickness, density 60kg/m<sup>3</sup>.
- Fully upholstered with fabric of choice.
- Gravity tip up seat upholstered with foam and covered with fabric

- Shared armrest or double armrest. Fully upholstered with fabric of choice.

- Metal / Fabric Finishing

  All metal parts exposed shall be stripped and cleaned with iron phosphate, hot water rinsed and then chromic acid rinsed.
- All metal parts are coated with an epoxy finish of at least 60 microns for indoor use and hot dipped galvanized to BS 729 for outdoor use.
- Conformity with BS-6496 hardness test. Standard fabric: Camira Mainline Plus