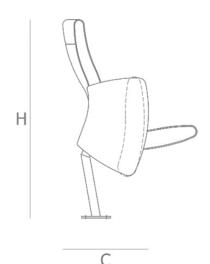

| DIMENSIONS |     |
|------------|-----|
| Н          | С   |
| 955        | 410 |

#### DIMENSIONS

Centre to Centre : Backrest Height : 610 (Minimum) 955

Closed Depth: 410 Opened Depth: 645 450+10 Seat Height: