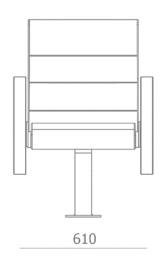

#### DIMENSIONS

Centre to Centre : Backrest Height : 610 (Minimum) 955

Closed Depth: 410 Opened Depth: 645 450+10 Seat Height: