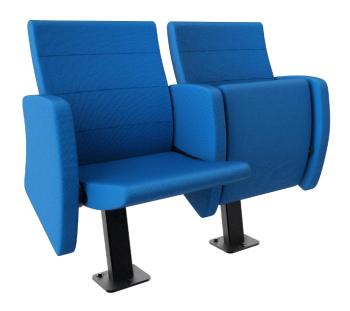

## **Summary**

High-end seating for discerning guests who expect only the best, the ARC VIP meets the expectation of luxury with its high back, wide seat, padded side panels and solid wooden arm-rests.

Extremely popular for Director and Corporate areas in a variety of sporting venues.

ARC VIP was designed with maximum comfort for conscionable guests at the forefront of the design brief. Its high back rest, wide seat and deluxe padding make it the ideal chair for projects of note.