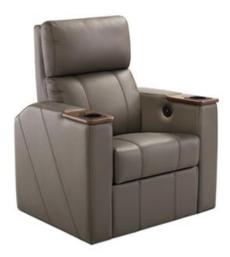

Ideal for small compact spaces, the Verona Lite is a seat with a reclining backrest, offering maximum comfort. It is available in a range of options and finishes.

#### **Backrest and Seat.**

- · Inner back frame is made of steel structure and wooden frame upholstered with polyurethane HR foam and polyester then, cover with leather.
- Combination of a Wooden Panel frame and a steel frame, upholstered with polyurethane HR foam and polyester then, cover with leather.
- Panel with foam and cover with fabric, it has a cupholder on the front.