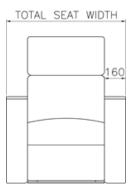

#### DIMENSIONS

- Total seat width : 900 Backrest Height : 1050
- Closed Depth: 800
- Fully Reclined Depth: 1000
- Seat Height: : 500±10