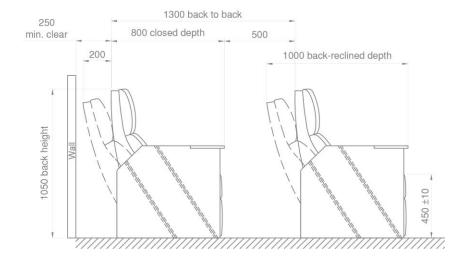

#### DIMENSIONS

- Total seat width : 900 Backrest Height : 1050
- Closed Depth: 800
- Fully Reclined Depth: 1000
- Seat Height: : 500±10