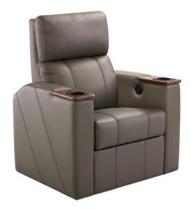

Ideal for small compact spaces, the Verona Lite is a seat with a reclining backrest, offering maximum comfort. It is available in a range of options and finishes.

#### **Backrest and Seat.**

- · Inner back frame is made of steel structure and wooden frame upholstered with polyurethane HR foam and polyester then, cover with leather.
- Combination of a Wooden Panel frame and a steel frame, upholstered with polyurethane HR foam and polyester then, cover with leather.
- Panel with foam and cover with fabric, it has a cupholder on the front.