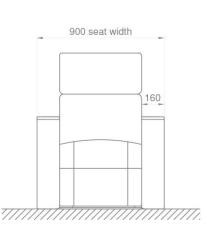

#### DIMENSIONS

- Total seat width : 900 Backrest Height : 1050
- Closed Depth: 800
- Fully Reclined Depth: 1000
- Seat Height: : 500±10