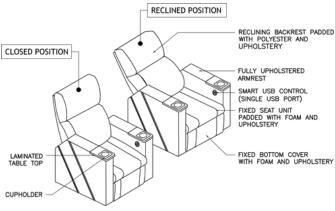

Ideal for small compact spaces, the Verona Lite is a seat with a reclining backrest, offering maximum comfort. It is available in a range of options and finishes.

#### **Backrest and Seat.**

- · Inner back frame is made of steel structure and wooden frame upholstered with polyurethane HR foam and polyester then, cover with leather.
- Combination of a Wooden Panel frame and a steel frame, upholstered with polyurethane HR foam and polyester then, cover with leather.
- Panel with foam and cover with fabric, it has a cupholder on the front.

### **Recliner Mechanism**

- · Electrically motor operated
- Push force (min. to max.) : 750N 6000N
  Pull force (min. to max.) : 750N 4000N
- includes adapter (input: 110V~240V) (output: DC 29V, 1.8A)
- Operating temperature : 0° 40 °C.
- Compliance with EC 73/023/EWG and EC 89/336/EWG.
- Auto-return function.