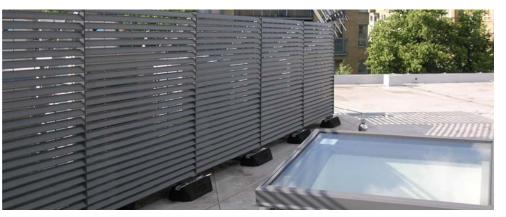

Great Western Studios, situated alongside the Grand Union Canal in Notting Hill, provide 107 workspaces for artists and creative businesses in a purpose -built new centre.

Lang+Fulton supplied custom-sized panels manufactured from *Italia-80*, one of the products from their steel louvred range. The panels formed an effective visual screen to the roof-mounted air conditioning plant and ancillary services, which met with the approval of the local Planning Authority.

The panels were mounted onto a support structure designed by Big-Foot Systems which ensured that there was no penetration of the surface roof membrane. The free area of the panels was an important factor in reducing the potential wind loading. They were supplied in a hot-dip galvanized and polyester powder coated finish in RAL7043 for low maintenance and durability.