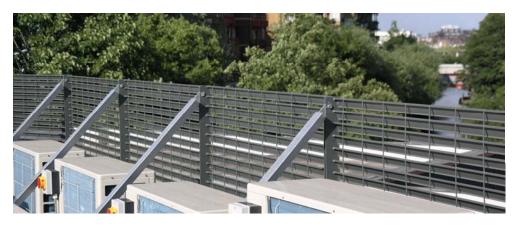

Great Western Studios, situated alongside the Grand Union Canal in Notting Hill, provide 107 workspaces for artists and creative businesses in a purpose -built new centre.

Lang+Fulton supplied custom-sized panels manufactured from *Italia-80*, one of the products from their steel louvred range. The panels formed an effective visual screen to the roof-mounted air conditioning plant and ancillary services, which met with the approval of the local Planning Authority.

The panels were mounted onto a support structure designed by Big-Foot Systems which ensured that there was no penetration of the surface roof membrane. The free area of the panels was an important factor in reducing the potential wind loading. They were supplied in a hot-dip galvanized and polyester powder coated finish in RAL7043 for low maintenance and durability.