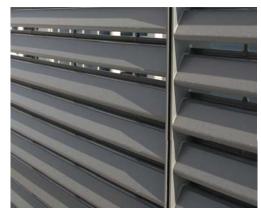

Great Western Studios, situated alongside the Grand Union Canal in Notting Hill, provide 107 workspaces for artists and creative businesses in a purpose -built new centre.

Lang+Fulton supplied custom-sized panels manufactured from *Italia-80*, one of the products from their steel louvred range. The panels formed an effective visual screen to the roof-mounted air conditioning plant and ancillary services, which met with the approval of the local Planning Authority.

Italia-80: 80% visual screening www.bigfootsystems.co.uk