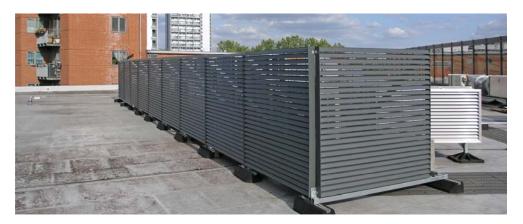

Great Western Studios, situated alongside the Grand Union Canal in Notting Hill, provide 107 workspaces for artists and creative businesses in a purpose -built new centre.

Lang+Fulton supplied custom-sized panels manufactured from *Italia-80*, one of the products from their steel louvred range. The panels formed an effective visual screen to the roof-mounted air conditioning plant and ancillary services, which met with the approval of the local Planning Authority.

The panels were mounted onto a support structure designed by Big-Foot Systems which ensured that there was no penetration of the surface roof membrane. The free area of the panels was an important factor in reducing the potential wind loading. They were supplied in a hot-dip galvanized and polyester powder coated finish in RAL7043 for low maintenance and durability.