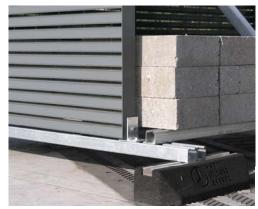

The panels were mounted onto a support structure designed by Big-Foot Systems which ensured that there was no penetration of the surface roof membrane. The free area of the panels was an important factor in reducing the potential wind loading. They were supplied in a hot-dip galvanized and polyester powder coated finish in RAL7043 for low maintenance and durability.