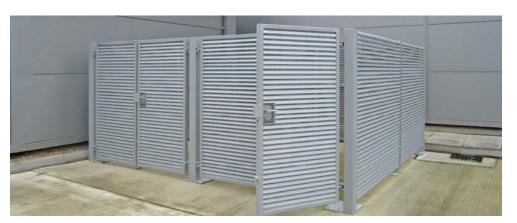

Lang+Fulton supplied four 1800mm high bin stores designed from their modular system of *Italia-80* steel louvred panels which provide 80% visual screening. A special 50x50mm RHS galvanized bump rail was fitted to the interior for added protection from the industrial wheelie bins. Two installations were 4m wide, the other two were 5.2m wide. The gates were supplied with anti-lift drop bolts and euro-profile locks; the posts were fitted with base plates for ground fixing.