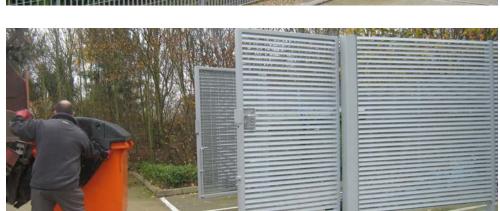

Lang+Fulton supplied four 1800mm high bin stores designed from their modular system of *Italia-80* steel louvred panels which provide 80% visual screening. A special 50x50mm RHS galvanized bump rail was fitted to the interior for added protection from the industrial wheelie bins. Two installations were 4m wide, the other two were 5.2m wide. The gates were supplied with anti-lift drop bolts and euro-profile locks; the posts were fitted with base plates for ground fixing.