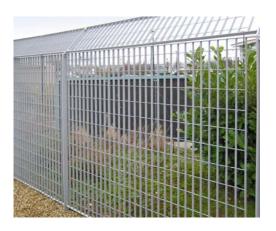

500 metres of 1800mm high *Roma-3* fencing with flat bar posts was also supplied for an adjoining boundary with a cranked extension to one section. All steelwork was hot-dip galvanized and polyester powder coated in silver RAL9006.