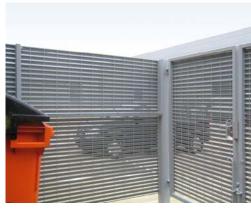

Lang+Fulton supplied four 1800mm high bin stores designed from their modular system of *Italia-80* steel louvred panels which provide 80% visual screening. A special 50x50mm RHS galvanized bump rail was fitted to the interior for added protection from the industrial wheelie bins. Two installations were 4m wide, the other two were 5.2m wide. The gates were supplied with anti-lift drop bolts and euro-profile locks; the posts were fitted with base plates for ground fixing.

500 metres of 1800mm high *Roma-3* fencing with flat bar posts was also supplied for an adjoining boundary with a cranked extension to one section. All steelwork was hot-dip galvanized and polyester powder coated in silver RAL9006.