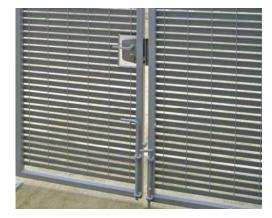

Lang+Fulton supplied four 1800mm high bin stores designed from their modular system of *Italia-80* steel louvred panels which provide 80% visual screening. A special 50x50mm RHS galvanized bump rail was fitted to the interior for added protection from the industrial wheelie bins. Two installations were 4m wide, the other two were 5.2m wide. The gates were supplied with anti-lift drop bolts and euro-profile locks; the posts were fitted with base plates for ground fixing.