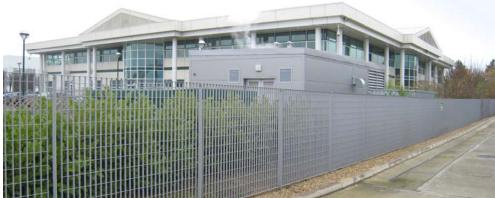

TORC:MK is situated within the Kingston area of Milton Keynes which is a prime industrial location and consists of twelve warehouse units totalling approximately 81,000 sq ft. The s c h e m e by V o I u m e Developments was constructed to a high quality specification.

500 metres of 1800mm high *Roma-3* fencing with flat bar posts was also supplied for an adjoining boundary with a cranked extension to one section. All steelwork was hot-dip galvanized and polyester powder coated in silver RAL9006.