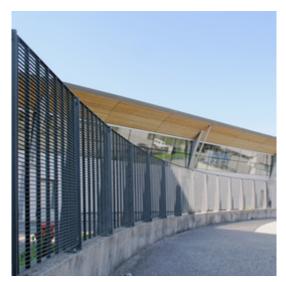

#### Barrier Fencing

Torino fencing can be engineered to meet the British Standard requirements for a barrier fence.

Case Study: Torino-33 was designed to meet Network Rail's requirements for a barrier fence at a new station at Rochester. The brief was to supply fencing which would sustain a crowd loading while providing an uninterrupted view of the town's historic buildings.

The fence panel was specially made with the standard 10x2mm horizontal bar replaced by a single deeper section of bar at the loading point.