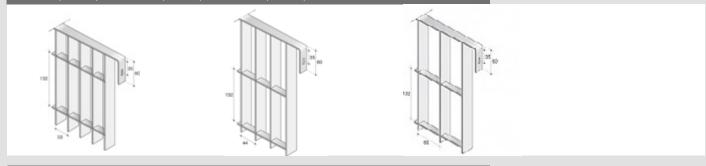

): 44x44mm

Garda-66

Aperture (c/c): 66x66mm

Garda-99

Aperture (c/c): 99x99mm

Garda-132

Aperture (c/c): 132x132mm



#### Barrier Fencing

Torino fencing can be engineered to meet the British Standard requirements for a barrier fence.



Case Study: Torino-33 was designed to meet Network Rail's requirements for a barrier fence at a new station at Rochester. The brief was to supply fencing which would sustain a crowd loading while providing an uninterrupted view of the town's historic buildings.

The fence panel was specially made with the standard 10x2mm horizontal bar replaced by a single deeper section of bar at the loading point.





#### Torino-11(132x11) | Torino-22 (132x22) | Torino-33 (132x33) | Torino-44 (132x44)



### Como-33 (33x132) | Como-44 (44x132) | Como-66 (66x132)



## Garda-44 (44x44mm) | Garda-66 (66x66mm) | Garda-99 (99x99mm) | Garda-132 (132x132mm)



### Standard Sizes

| Standard Sizes |             |               |               |                        |                        |
|----------------|-------------|---------------|---------------|------------------------|------------------------|
| PANEL          |             | RHS POST      | FLAT POST     | GROUND FIXING          | WALL FIXING            |
| HEIGHT<br>mm   | WIDTH<br>mm | SECTION<br>mm | SECTION<br>mm | LENGTH/ANCHORAGE<br>mm | LENGTH/ANCHORAGE<br>mm |
| 935            | 1992        | 50x30         | 60x7          | 1500/550               | 1210/200               |
| 1199           | 1992        | 50x30         | 60x7          | 1800/600               | 1494/200