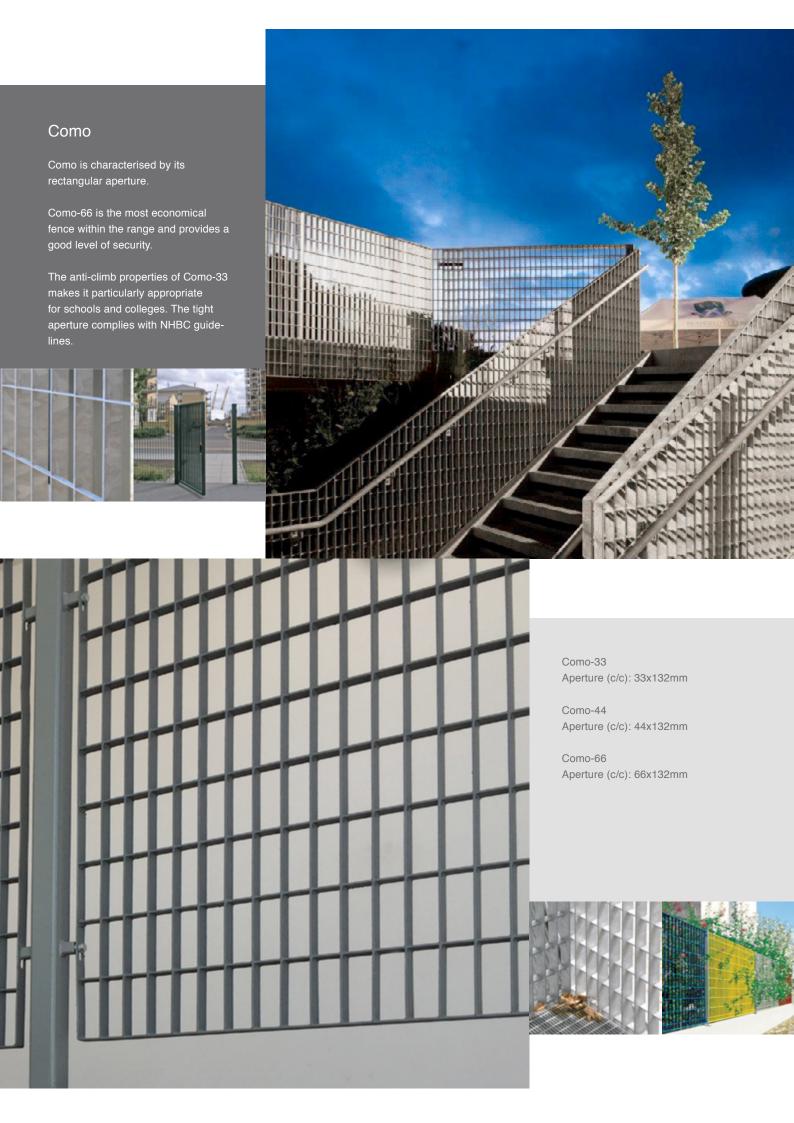

awings for layout and installation and consultant engineering services for barrier fences which require a particular loading specification. Lang+Fulton pressure-locked fencing is a superior range of products for prestige projects. The process of pressure-locking produces a very high quality material with perfectly formed intersections, resulting in the most aesthetic grating material.

The fence panels are constructed entirely from flat bars by pressing a series of cross bars into notched vertical bars and secured with a framing bar.

In addition to standard sizes, panels can be ordered to nonstandard heights and widths. Taller fence heights are achieved by an arrangement of stacked panels,

Fencing can be supplied with a choice of posts for either ground fixing or wall mounting.















The Garda range has a square aperture which conveys a contemporary urban aesthetic.

The range is available in a choice of apertures for boundary security.

Garda-132 has a very open, unobtrusive construction and is widely used as a trellis to support planting.





Garda-44

Aperture (c/c): 44x44mm

Garda-66

Aperture (c/c): 66x66mm

Garda-99

Aperture (c/c): 99x99mm

Garda-132

Aperture (c/c): 132x132mm



#### Barrier Fencing

Torino fencing can be engineered to meet the British Standard requirements for a barrier fence.



Case Study: Torino-33 was designed to meet Network Rail's requirements for a barrier fence at a new station at Rochester. The brief was to supply fencing which would sustain a crowd loading while providing an uninterrupted view of the town's historic buildings.