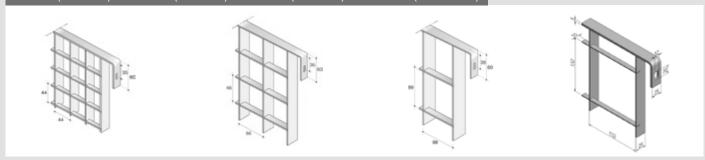

## Garda-44 (44x44mm) | Garda-66 (66x66mm) | Garda-99 (99x99mm) | Garda-132 (132x132mm)

Fencing can be supplied with a choice of posts for either ground fixing or wall mounting.

The Garda range has a square aperture which conveys a contemporary urban aesthetic.

The range is available in a choice of apertures for boundary security.

Garda-132 has a very open, unobtrusive construction and is widely used as a trellis to support planting.

Garda-44

Aperture (c/c): 44x44mm

Garda-66

Aperture (c/c): 66x66mm

Garda-99

Aperture (c/c): 99x99mm

Garda-132

Aperture (c/c): 132x132mm