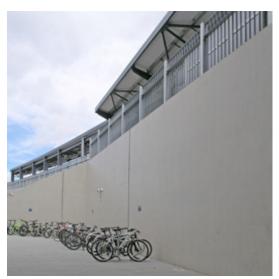

#### Barrier Fencing

Torino fencing can be engineered to meet the British Standard requirements for a barrier fence.

Case Study: Torino-33 was designed to meet Network Rail's requirements for a barrier fence at a new station at Rochester. The brief was to supply fencing which would sustain a crowd loading while providing an uninterrupted view of the town's historic buildings.

The fence panel was specially made with the standard 10x2mm horizontal bar replaced by a single deeper section of bar at the loading point.