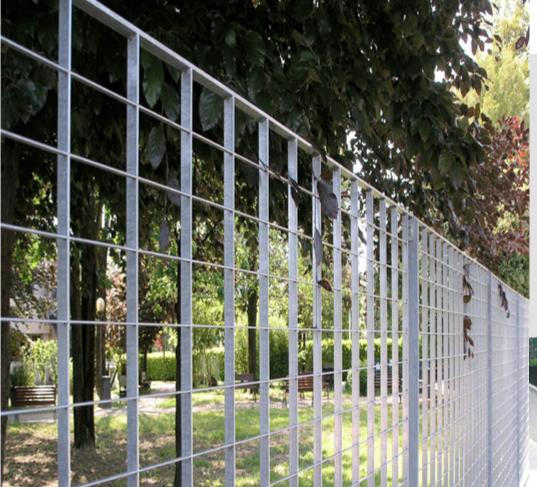

Fencing can be supplied with a choice of posts for either ground fixing or wall mounting.

The Garda range has a square aperture which conveys a contemporary urban aesthetic.

The range is available in a choice of apertures for boundary security.

Garda-132 has a very open, unobtrusive construction and is widely used as a trellis to support planting.

Garda-44

Aperture (c/c): 44x44mm

Garda-66

Aperture (c/c): 66x66mm

Garda-99

Aperture (c/c): 99x99mm

Garda-132

Aperture (c/c): 132x132mm