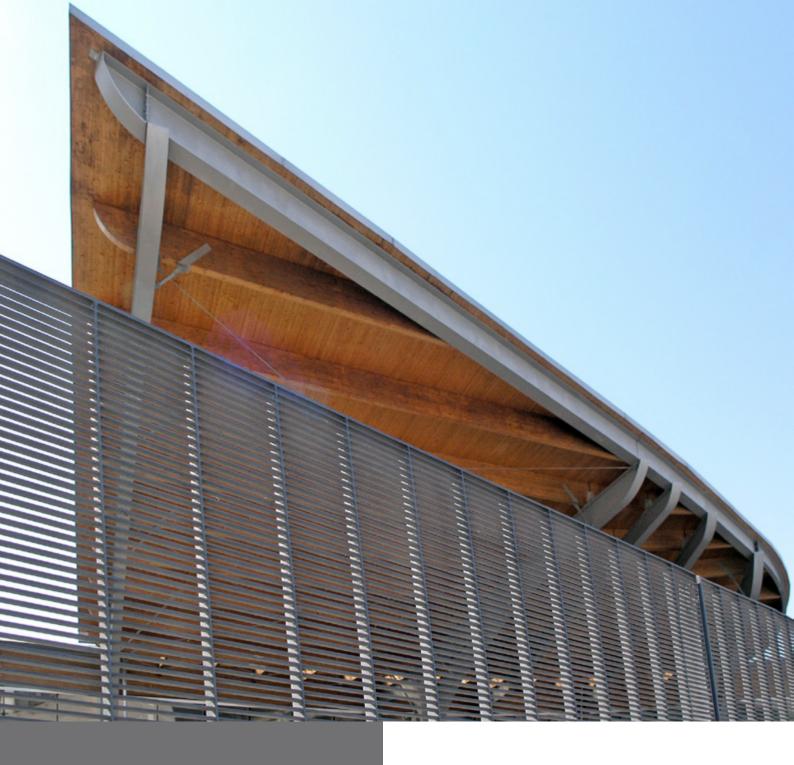

Our sales and technical office provides a full design service for panels, posts and gates with detailed CAD drawings for layout and installation and consultant engineering services for barrier fences which require a particular loading specification. Lang+Fulton pressure-locked fencing is a superior range of products for prestige projects. The process of pressure-locking produces a very high quality material with perfectly formed intersections, resulting in the most aesthetic grating material.