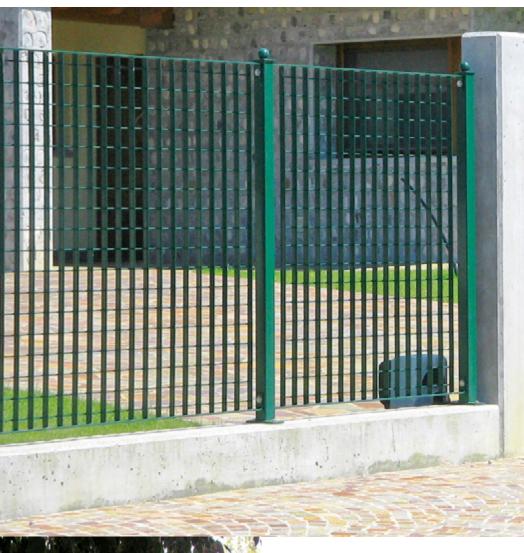

Fencing can be supplied with a choice of posts for either ground fixing or wall mounting.

The Garda range has a square aperture which conveys a contemporary urban aesthetic.

The range is available in a choice of apertures for boundary security.

Garda-132 has a very open, unobtrusive construction and is widely used as a trellis to support planting.

Garda-44

Aperture (c/c): 44x44mm

Garda-66

Aperture (c/c): 66x66mm

Garda-99

Aperture (c/c): 99x99mm

Garda-132