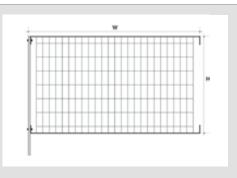

The fence panels are constructed entirely from flat bars by pressing a series of cross bars into notched vertical bars and secured with a framing bar.

In addition to standard sizes, panels can be ordered to nonstandard heights and widths. Taller fence heights are achieved by an arrangement of stacked panels,

Fencing can be supplied with a choice of posts for either ground fixing or wall mounting.

The Garda range has a square aperture which conveys a contemporary urban aesthetic.

The range is available in a choice of apertures for boundary security.

### Standard Sizes

| Standard Sizes |             |               |               |                        |                        |
|----------------|-------------|---------------|---------------|------------------------|------------------------|
| PANEL          |             | RHS POST      | FLAT POST     | GROUND FIXING          | WALL FIXING            |
| HEIGHT<br>mm   | WIDTH<br>mm | SECTION<br>mm | SECTION<br>mm | LENGTH/ANCHORAGE<br>mm | LENGTH/ANCHORAGE<br>mm |
| 935            | 1992        | 50x30         | 60x7          | 1500/550               | 1210/200               |
| 1199           | 1992        | 50x30         | 60x7          | 1800/600               | 1494/200               |
| 1331           | 1992        | 50x30         | 60x7          | 2000/600               | 1625/200               |
| 1463           | 1992        | 50x30         | 60x7          | 2100/600               | 1758/200               |
| 1727           | 1992        | 60x40         | 60x7          | 2400/600               | 2015/200               |
| 1991           | 1992        | 80x40         | 80x8          | 2800/700               | 2336/250               |