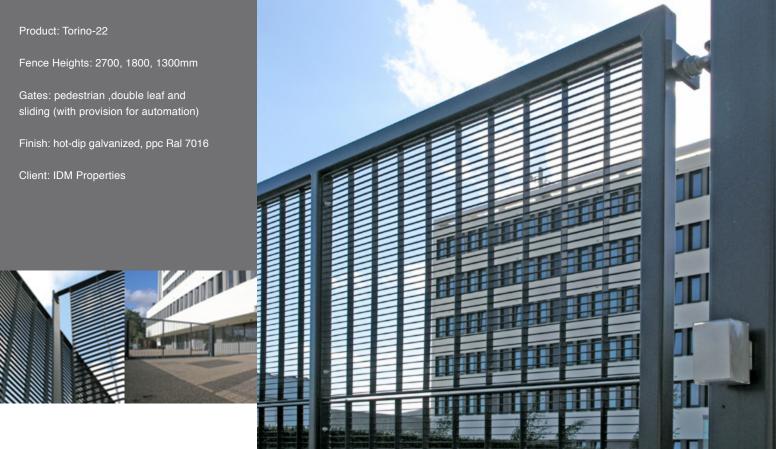

#### Barrier Fencing

Torino fencing can be engineered to meet the British Standard requirements for a barrier fence.

Case Study: Torino-33 was designed to meet Network Rail's requirements for a barrier fence at a new station at Rochester. The brief was to supply fencing which would sustain a crowd loading while providing an uninterrupted view of the town's historic buildings.

The fence panel was specially made with the standard 10x2mm horizontal bar replaced by a single deeper section of bar at the loading point.