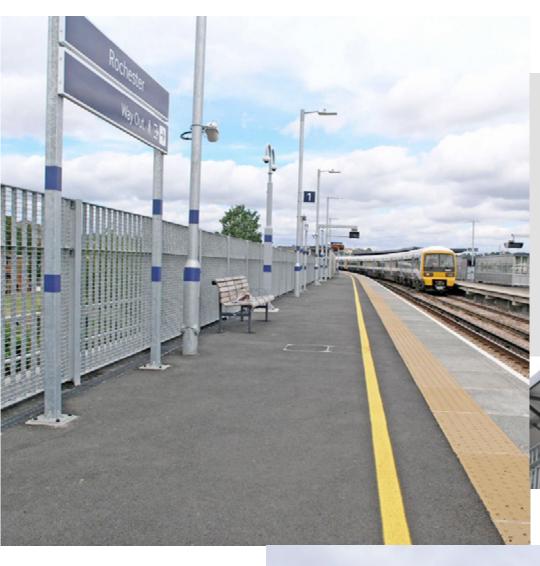

#### Barrier Fencing

Torino fencing can be engineered to meet the British Standard requirements for a barrier fence.

Case Study: Torino-33 was designed to meet Network Rail's requirements for a barrier fence at a new station at Rochester. The brief was to supply fencing which would sustain a crowd loading while providing an uninterrupted view of the town's historic buildings.

The fence panel was specially made with the standard 10x2mm horizontal bar replaced by a single deeper section of bar at the loading point.