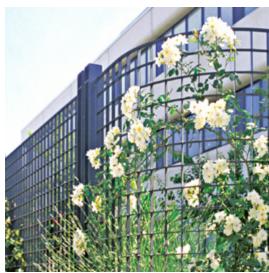

Garda-132 has a very open, unobtrusive construction and is widely used as a trellis to support planting.

Garda-44

Aperture (c/c): 44x44mm

Garda-66

Aperture (c/c): 66x66mm

Garda-99

Aperture (c/c): 99x99mm

Garda-132