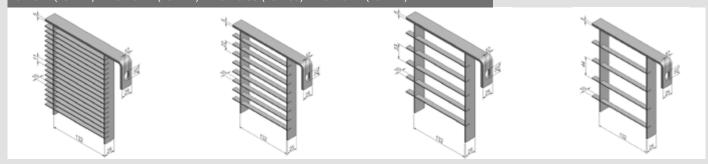

#### Torino-11(132x11) | Torino-22 (132x22) | Torino-33 (132x33) | Torino-44 (132x44)

### Como-33 (33x132) | Como-44 (44x132) | Como-66 (66x132)

#### Barrier Fencing

Torino fencing can be engineered to meet the British Standard requirements for a barrier fence.

Case Study: Torino-33 was designed to meet Network Rail's requirements for a barrier fence at a new station at Rochester. The brief was to supply fencing which would sustain a crowd loading while providing an uninterrupted view of the town's historic buildings.

The fence panel was specially made with the standard 10x2mm horizontal bar replaced by a single deeper section of bar at the loading point.