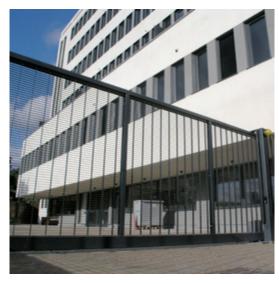

Fencing can be supplied with a choice of posts for either ground fixing or wall mounting.

The Garda range has a square aperture which conveys a contemporary urban aesthetic.

The range is available in a choice of apertures for boundary security.