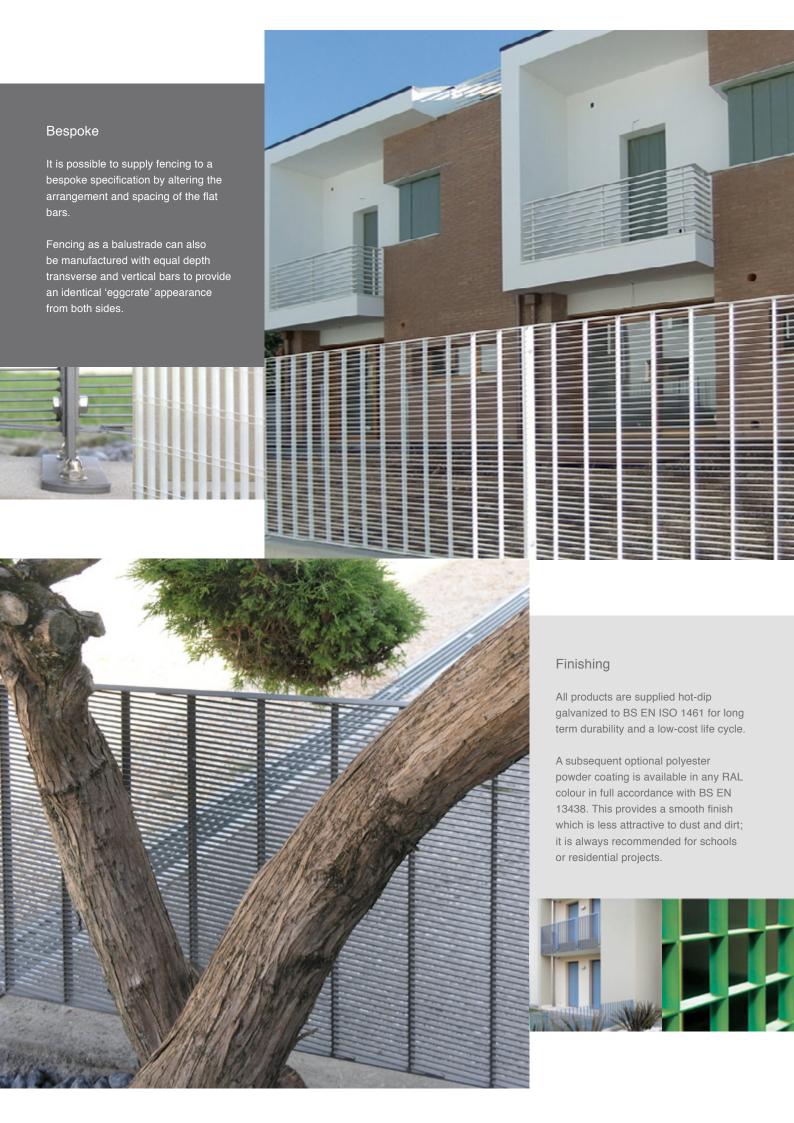

The fence panels are constructed entirely from flat bars by pressing a series of cross bars into notched vertical bars and secured with a framing bar.

In addition to standard sizes, panels can be ordered to nonstandard heights and widths. Taller fence heights are achieved by an arrangement of stacked panels,

Fencing can be supplied with a choice of posts for either ground fixing or wall mounting.

The Garda range has a square aperture which conveys a contemporary urban aesthetic.

The range is available in a choice of apertures for boundary security.