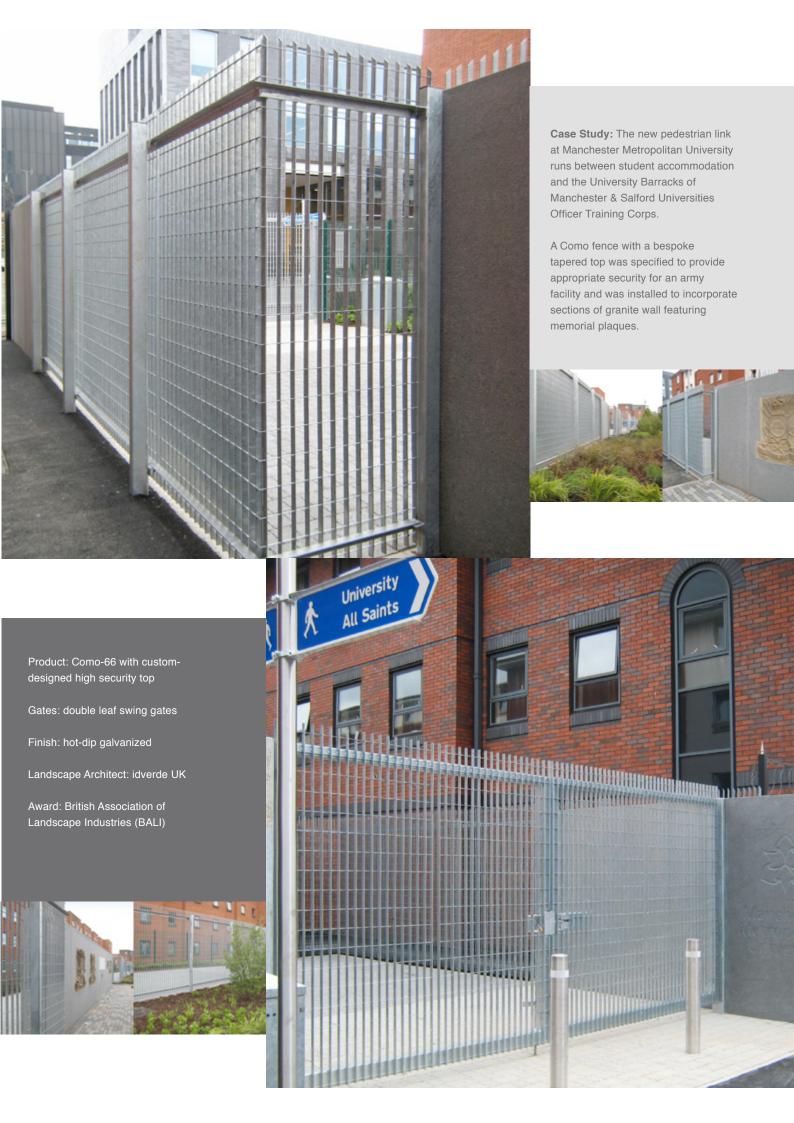

ings for layout and installation and consultant engineering services for barrier fences which require a particular loading specification. Lang+Fulton pressure-locked fencing is a superior range of products for prestige projects. The process of pressure-locking produces a very high quality material with perfectly formed intersections, resulting in the most aesthetic grating material.

The fence panels are constructed entirely from flat bars by pressing a series of cross bars into notched vertical bars and secured with a framing bar.

In addition to standard sizes, panels can be ordered to nonstandard heights and widths. Taller fence heights are achieved by an arrangement of stacked panels,

Fencing can be supplied with a choice of posts for either ground fixing or wall mounting.















The Garda range has a square aperture which conveys a contemporary urban aesthetic.

The range is available in a choice of apertures for boundary security.

Garda-132 has a very open, unobtrusive construction and is widely used as a trellis to support planting.





Garda-44

Aperture (c/c): 44x44mm

Garda-66

Aperture (c/c): 66x66mm

Garda-99

Aperture (c/c): 99x99mm

Garda-132

Aperture (c/c): 132x132mm



#### Barrier Fencing

Torino fencing can be engineered to meet the British Standard requirements for a barrier fence.



Case Study: Torino-33 was designed to meet Network Rail's requirements for a barrier fence at a new station at Rochester. The brief was to supply fencing which would sustain a crowd loading while providing an uninterrupted view of the town's historic buildings.