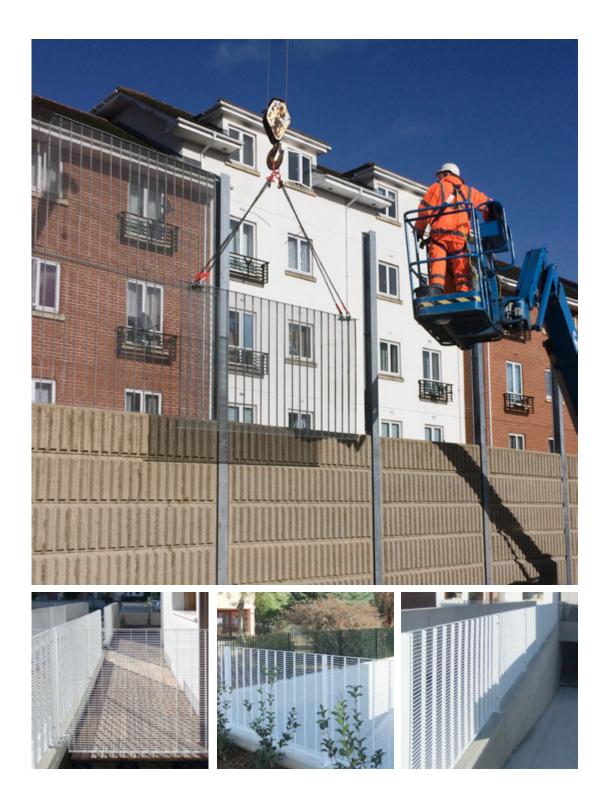

#### Barrier Fencing

Torino fencing can be engineered to meet the British Standard requirements for a barrier fence.

Case Study: Torino-33 was designed to meet Network Rail's requirements for a barrier fence at a new station at Rochester. The brief was to supply fencing which would sustain a crowd loading while providing an uninterrupted view of the town's historic buildings.

The fence panel was specially made with the standard 10x2mm horizontal bar replaced by a single deeper section of bar at the loading point.