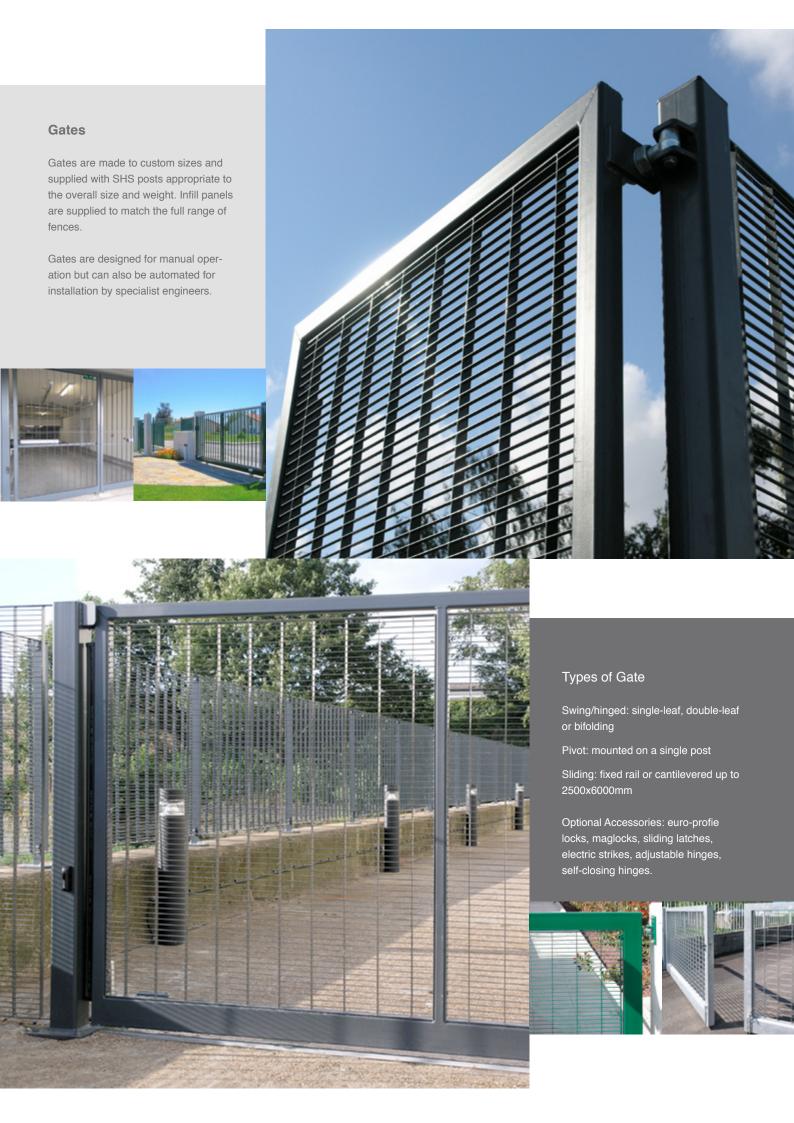

Our sales and technical office provides a full design service for panels, posts and gates with detailed CAD drawings for layout and installation and consultant engineering services for barrier fences which require a particular loading specification. Lang+Fulton pressure-locked fencing is a superior range of products for prestige projects. The process of pressure-locking produces a very high quality material with perfectly formed intersections, resulting in the most aesthetic grating material.

The fence panels are constructed entirely from flat bars by pressing a series of cross bars into notched vertical bars and secured with a framing bar.

In addition to standard sizes, panels can be ordered to nonstandard heights and widths. Taller fence heights are achieved by an arrangement of stacked panels,