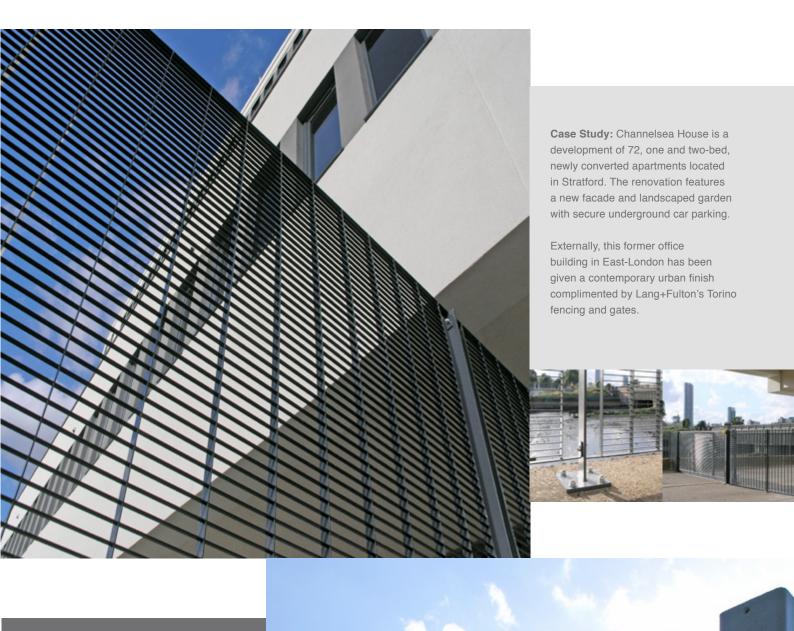

#### Barrier Fencing

Torino fencing can be engineered to meet the British Standard requirements for a barrier fence.

Case Study: Torino-33 was designed to meet Network Rail's requirements for a barrier fence at a new station at Rochester. The brief was to supply fencing which would sustain a crowd loading while providing an uninterrupted view of the town's historic buildings.

The fence panel was specially made with the standard 10x2mm horizontal bar replaced by a single deeper section of bar at the loading point.