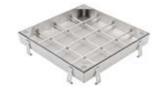

## Easy access for inspection

- Stable and durable
- "Eyes" for easy lifting

## **ACCESS COVERS**

BLÜCHER® access covers are produced from 2 mm stainless steel providing a high level of stability and durability.

The access covers are designed with "eyes" and a taper fit for easy lifting and access. You can lift the covers manually or choose to use lifting equipment. A sealing ring below the lid prevents smell from spreading and ensures a water-tight solution.