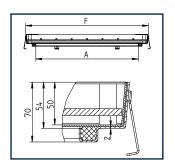

The access covers fulfill the standard EN 124. The cover can be mounted/fitted to the frame, and concrete anchors are pre-mounted for safe construction. Use of concrete C35/C45 guarantees the load class mentioned below.

| Type No.    | Dimensions   | A   | F   | Load |
|-------------|--------------|-----|-----|------|
| 792.040.040 | 400 x 400 mm | 400 | 518 | В    |

| Type No.    | Dimensions   | A   | F  | Load |
|-------------|--------------|-----|----|------|
| 792.060.060 | 600 x 600 mm | 600 | 18 | В    |