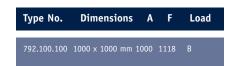

| Type No.    | Dimensions   | A   | F   | Load |
|-------------|--------------|-----|-----|------|
| 792.040.040 | 400 x 400 mm | 400 | 518 | В    |

| Type No.    | Dimensions   | A   | F  | Load |
|-------------|--------------|-----|----|------|
| 792.060.060 | 600 x 600 mm | 600 | 18 | В    |