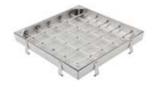

## Easy access for inspection

- Taper fit for easy lifting and access
- Sealing ring to prevent smell
- Watertight solution

## **ACCESS COVERS**

BLÜCHER® access covers are produced from 2 mm stainless steel providing a high level of stability and durability.

The access covers are designed with "eyes" and a taper fit for easy lifting and access. You can lift the covers manually or choose to use lifting equipment. A sealing ring below the lid prevents smell from spreading and ensures a water-tight solution.