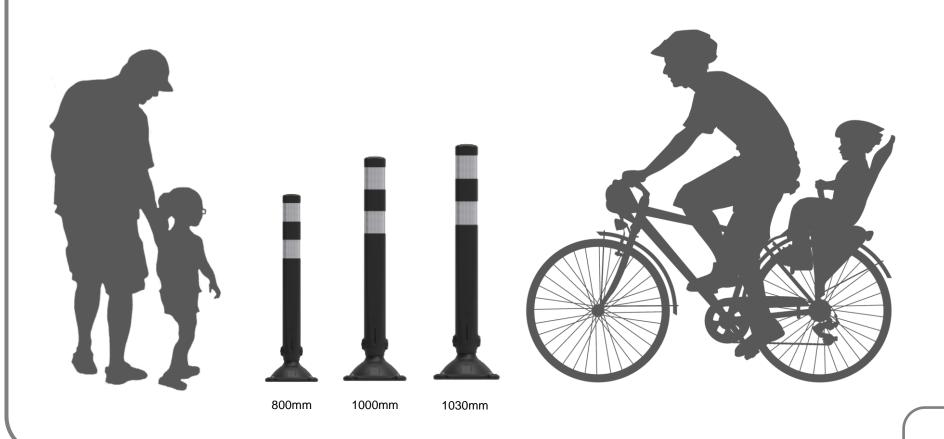

# Street Furnishings Ltd CL Range

- Flexible bollard base with rigid bollard stem to allow drive over
- Available in three height options 800mm, 1000mm & 1030mm
- Two recessed areas for 360 degree RA2 Reflective bands
- Flexible passively safe self-righting base system
  - Speciality base material with MDPE upper post
- Two-piece manufacture to allow quick top section change
  - Optional Bayonet fixing for modular traffic calming islands
- Designed & Manufactured in the South West of England minimising Carbon Footprint
- Bounce-Back Base dimensions: 320mm x 320mm

CL Range – Height Options