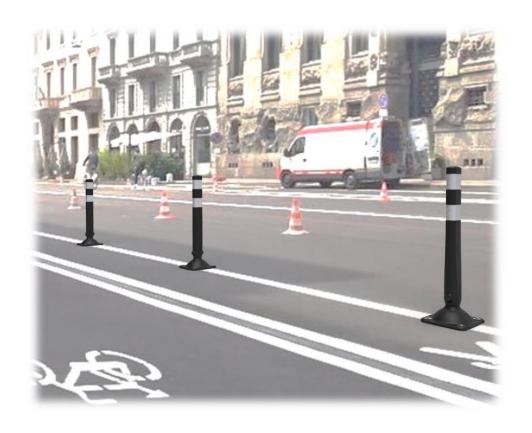

## Cycle Lane Bollard Range

# Street Furnishings Ltd CL Range

- Flexible bollard base with rigid bollard stem to allow drive over
- Available in three height options 800mm, 1000mm & 1030mm
- Two recessed areas for 360 degree RA2 Reflective bands
- Flexible passively safe self-righting base system
  - Speciality base material with MDPE upper post
- Two-piece manufacture to allow quick top section change
  - Optional Bayonet fixing for modular traffic calming islands
- Designed & Manufactured in the South West of England minimising Carbon Footprint
- Bounce-Back Base dimensions: 320mm x 320mm