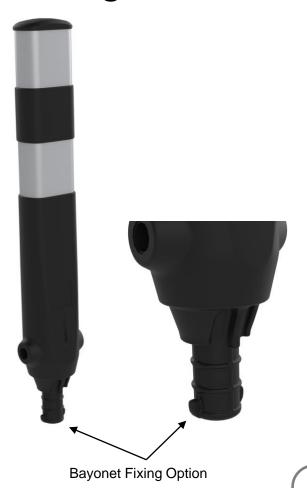

# Street Furnishings Ltd CL Range

- Flexible bollard base with rigid bollard stem to allow drive over
- Available in three height options 800mm, 1000mm & 1030mm
- Two recessed areas for 360 degree RA2 Reflective bands
- Flexible passively safe self-righting base system
  - Speciality base material with MDPE upper post
- Two-piece manufacture to allow quick top section change
  - Optional Bayonet fixing for modular traffic calming islands
- Designed & Manufactured in the South West of England minimising Carbon Footprint
- Bounce-Back Base dimensions: 320mm x 320mm

#### **CL** Range

CL Range - Modular Traffic Calming

Island