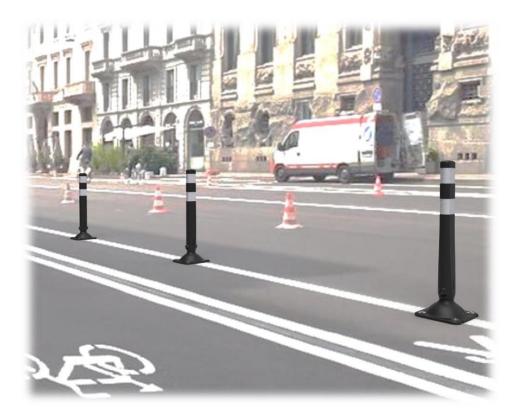

## Cycle Lane Bollard Range

# Street Furnishings Ltd CL Range

- Flexible bollard base with rigid bollard stem to allow drive over
- Available in three height options 800mm, 1000mm & 1030mm
- Two recessed areas for 360 degree RA2 Reflective bands
- Flexible passively safe self-righting base system
  - Speciality base material with MDPE upper post
- Two-piece manufacture to allow quick top section change
  - Optional Bayonet fixing for modular traffic calming islands
- Designed & Manufactured in the South West of England minimising Carbon Footprint
- Bounce-Back Base dimensions: 320mm x 320mm