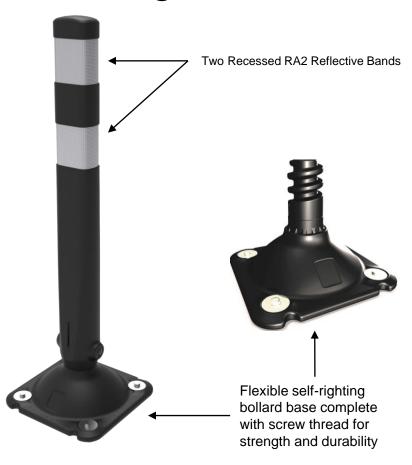

# Street Furnishings Ltd CL Range

- Flexible bollard base with rigid bollard stem to allow drive over
- Available in three height options 800mm, 1000mm & 1030mm
- Two recessed areas for 360 degree RA2 Reflective bands
- Flexible passively safe self-righting base system
  - Speciality base material with MDPE upper post
- Two-piece manufacture to allow quick top section change
  - Optional Bayonet fixing for modular traffic calming islands
- Designed & Manufactured in the South West of England minimising Carbon Footprint
- Bounce-Back Base dimensions: 320mm x 320mm

#### CL Range - Design Detail