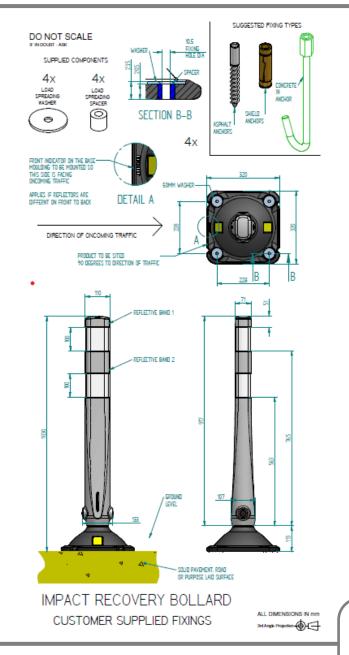

# Street Furnishings Ltd CL Range

- Flexible bollard base with rigid bollard stem to allow drive over
- Available in three height options 800mm, 1000mm & 1030mm
- Two recessed areas for 360 degree RA2 Reflective bands
- Flexible passively safe self-righting base system
  - Speciality base material with MDPE upper post
- Two-piece manufacture to allow quick top section change
  - Optional Bayonet fixing for modular traffic calming islands
- Designed & Manufactured in the South West of England minimising Carbon Footprint
- Bounce-Back Base dimensions: 320mm x 320mm

#### CL Range - Design Detail