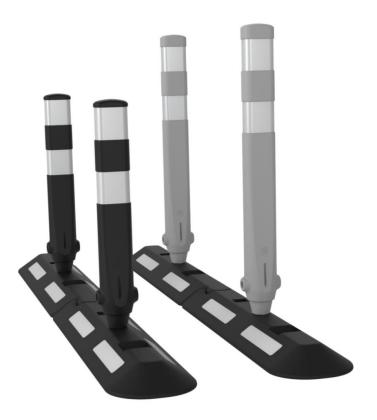

CL Range – Height Options

#### **CL** Range

CL Range - Modular Traffic Calming

Island