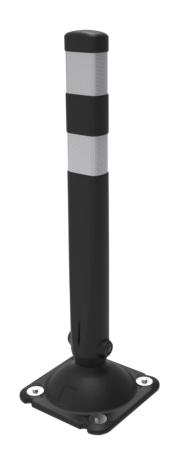

# Street Furnishings Ltd CL Range

- Flexible bollard base with rigid bollard stem to allow drive over
- Available in three height options 800mm, 1000mm & 1030mm
- Two recessed areas for 360 degree RA2 Reflective bands
- Flexible passively safe self-righting base system
  - Speciality base material with MDPE upper post
- Two-piece manufacture to allow quick top section change
  - Optional Bayonet fixing for modular traffic calming islands
- Designed & Manufactured in the South West of England minimising Carbon Footprint
- Bounce-Back Base dimensions: 320mm x 320mm

#### CL Range - Design Detail