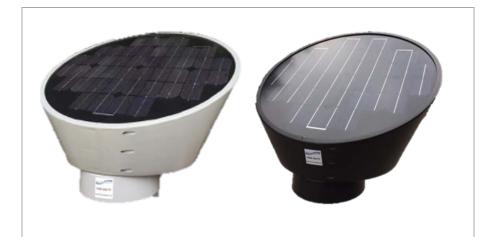

## **Product Detail**

A Fully self contained Solar post top light unit. No wiring required simply mount onto the top of a 76mm straight post. Rotate the 32w circular solar panel to the south to make the most of the sunshine (compass included) and installation complete.

The lightweight ABS unit available in grey or black comes complete with a highly durable maintenance free 12volt 33amp battery and multi function controller installed, a 55 lux is photocell installed to operate the super bright 2.5w LEDs from dusk to dawn.

- 12 Volt Battery 33amp
- Cyclic Capability of battery 200% as long as conventional counterpart
- Multi-function controller
- 32-Watt Circular Solar Panel
- Lightweight ABS Housing
- Simple Install
- Available in Black, Grey (As Pictured )