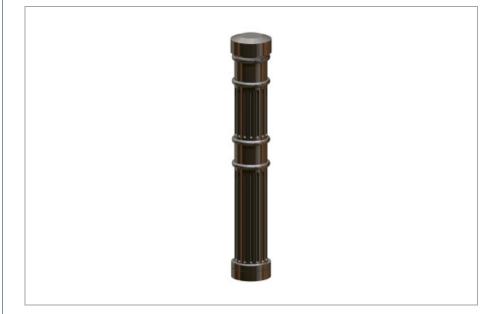

### **Product Detail**

The Redroute bollard is manufactured with engineering-grade polyurethane, which is cast around a steel core. Resulting in an extremely strong that does not rust. can be manufactured to antiram specifications.

The Redroute will fit with most landscapes, whether traditional or contemporary. It is also ideal for coastal areas where high levels of saline are present.

The Redroute is supplied with a black, two-part polyurethane coating finish. This increases chip resistance and weathering characteristics, which is ideal for heavily trafficked areas.

In addition, bollards can be made, whereby it can manufacture bollards to a specific brief to fit in with a project theme.

- Length- 1250 mm
- Diameter-151 mm
- Weight- 18 kg
- Fixing- Root Fixed, Base-plated, Removable, Coffin Bollard
- Reflective Available for fitting- Red, White, Yellow

# **Redroute PU Bollard**