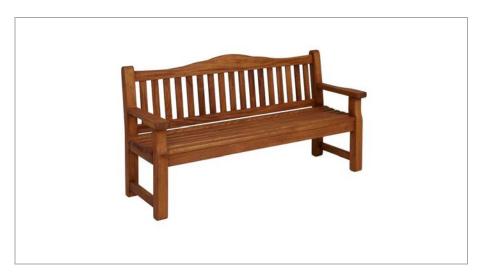

### **Product Detail**

Elegant, traditionally styled, heavy duty hardwood for all public areas including commemorative locations.

# TRADITIONAL SEAT

PRODUCT CODE- SF00TB1