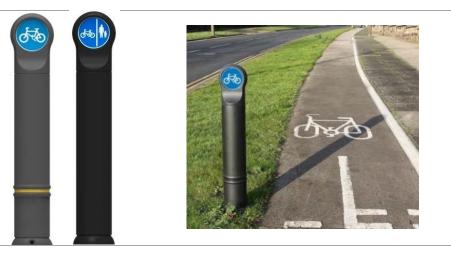

### **Product Detail**

Our Linsign 150 Banded bollard is manufactured from Medium Density Polyethylene which is extremely strong and durable with high impact and shatter resistance properties. MDPE is also 100% recyclable, allowing the bollard to be recycled at the end of its service life.

These bollards are suitable for use traffic management and traffic calming systems around busy areas, such as universities, schools, and town centers, or for cordoning off restricted areas or one-way streets.

#### Features

- Customers choice of 150mm Sign to be applied
- Tough and durable
- DDA compliant
- Maintenance-free; will not rust and requires no painting
- Four fixing options available
- Available in a choice of colours
- Class Ref 1 & 2 banding and Socket Blanking Caps available at an additional cost
- Can be completely customised Please contact us for a quote

#### **Bollard Options**

- Permanent Anti-Ram. Socketed Surface Mounted
- Height mm 1098 Diameter mm 195