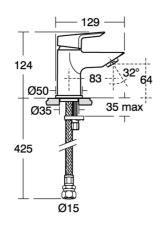

## Flow rates

5 Litres per minute @ 3 bar pressure

#### **Special Notes**

Suitable for balanced supplies. Inlets with flexible hoses and 15mm compression connections. Factory fitted 5 lpm flow regulator. Consideration should be given to safe hot water delivery and the use of an appropriate temperature reduction device such as A5900AA.