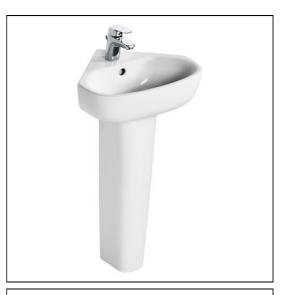

# Studio Echo 45cm Corner Handrinse Basin

# ILLUSTRATED

| T2906 | Studio Echo 45cm corner handrinse basin, 1 taphole with overflow |  |  |
|-------|------------------------------------------------------------------|--|--|
| E1584 | Studio Echo handrinse pedestal                                   |  |  |
| E0157 | Wall fixing set                                                  |  |  |
| B1811 | Ceraflex basin mixer with pop up waste                           |  |  |
| S8950 | Trap 1¼" plastic P for use with cloakroom pedestal               |  |  |