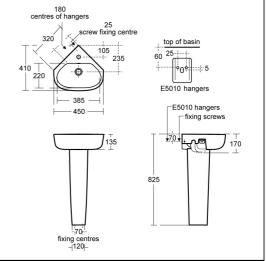

# ILLUSTRATED PRODUCT DETAILS

| Sizes     |                     | Finishes |                         |
|-----------|---------------------|----------|-------------------------|
| T2906     | d:410               | T2906    | White (01)              |
| Weights   |                     |          |                         |
| T2906     | 7.86 KG             | E1584    | White (01)              |
| E1584     | 7.72 KG             |          |                         |
| E0157     | 0.16 KG             | E0157    | Neutral / No Finish     |
| B1811     | 1.53 KG             |          | (67)                    |
| S8950     | 1.00 KG             | B1811    | Chrome (AA)             |
| Materials |                     |          |                         |
| T2906     | Fine Fireclay       | S8950    | Neutral / No Finish     |
| E1584     | ,<br>Fine Fireclay  |          | (67)                    |
| E0157     | Metal               | Flow rat | es                      |
| B1811     | Chrome Plated Brass | B1811    | 5 Litres per minute @ 3 |
| S8950     | 8950 Plastic        |          | bar pressure            |

#### **Special Notes**

Washbasin wall mounted using E0157 wall fixing set, or full pedestal mounted using 2 screws through the back of the basin (not supplied).