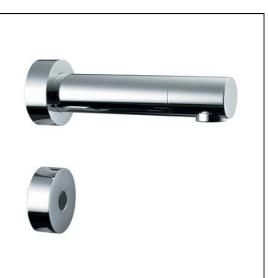

## ILLUSTRATED

A4180 Sensorflow 21 tubular panel mounted 150mm projection spout with anti-splash 3.7 litres per minute aerated outlet, remote panel sensor, copper tube inlets, mains