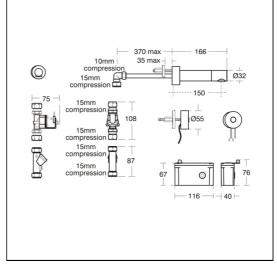

## ILLUSTRATED

A4180 Sensorflow 21 tubular panel mounted 150mm projection spout with anti-splash 3.7 litres per minute aerated outlet, remote panel sensor, copper tube inlets, mains

#### **Special Notes**

Minimum operating pressure 0.5 bar. Designed to be supplied with pre-mixed water. Consideration should be given to safe hot water delivery and the use of an appropriate temperature reduction device, please see A5900AA (for use with 15mm pipework) or A5901AA (for use with 22mm pipework).