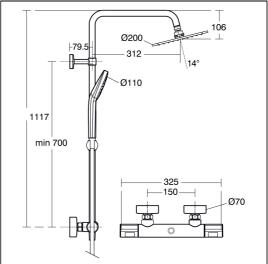

## **ILLUSTRATED**

A7242

Ceratherm T100 dual exposed thermostatic shower mixer pack with idealrain m1 200mm square rainshower, idealrain evo diamond handspray kit and hose 1.75m hose

## **ILLUSTRATED PRODUCT DETAILS**

Weights Finishes

A7242 4.05 KG A7242 Chrome (AA)

**Materials** 

A7242 Chrome Plated Brass Flow rates

A7242 8 Litres per minute @ 3

bar pressure