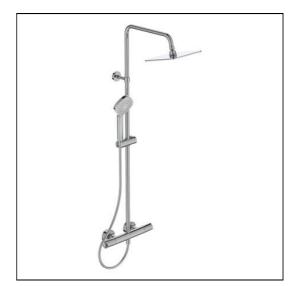

## **ILLUSTRATED**

A7242

Ceratherm T100 dual exposed thermostatic shower mixer pack with idealrain m1 200mm square rainshower, idealrain evo diamond handspray kit and hose 1.75m hose

## **ILLUSTRATED PRODUCT DETAILS**

Weights Finishes

A7242 4.05 KG A7242 Chrome (AA)

**Materials** 

A7242 Chrome Plated Brass Flow rates

A7242 8 Litres per minute @ 3

bar pressure