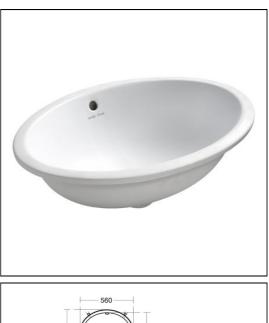

## ILLUSTRATED

| S2560 | Marlow 56cm washbasin with unglazed rim                  |  |  |
|-------|----------------------------------------------------------|--|--|
| S8722 | Waste 1¼" brass strainer waste, 80mm slotted tail        |  |  |
| S8910 | Trap 1¼" plastic bottle, 75mm seal, multi-purpose outlet |  |  |
| S9118 | Fixing clips and bolts (set of 6)                        |  |  |

## ILLUSTRATED PRODUCT DETAILS

| Sizes<br>S2560            | w:560 x d:420                           | Finishes<br>S2560 | White (01)                  |
|---------------------------|-----------------------------------------|-------------------|-----------------------------|
| Weights<br>S2560<br>S8722 | 10.00 KG<br>0.22 KG                     | S8722             | Chrome (AA)                 |
| 58722<br>58910<br>59118   | 0.22 KG<br>0.20 KG<br>0.35 KG           | S8910             | Neutral / No Finish<br>(67) |
| Material<br>S2560         | s<br>Vitreous China                     | S9118             | Neutral / No Finish<br>(67) |
| S8722<br>S8910<br>S9118   | Chrome Plated Metal<br>Plastic<br>Metal | Capacity<br>S2560 | 9.6 litres                  |