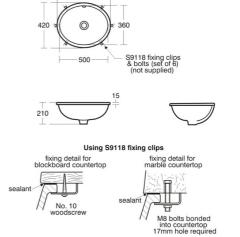

## ILLUSTRATED PRODUCT DETAILS

| Sizes<br>S2560            | w:560 x d:420                           | Finishes<br>S2560 | White (01)                  |
|---------------------------|-----------------------------------------|-------------------|-----------------------------|
| Weights<br>S2560<br>S8722 | 10.00 KG<br>0.22 KG                     | S8722             | Chrome (AA)                 |
| 58722<br>58910<br>59118   | 0.22 KG<br>0.20 KG<br>0.35 KG           | S8910             | Neutral / No Finish<br>(67) |
| Material<br>S2560         | s<br>Vitreous China                     | S9118             | Neutral / No Finish<br>(67) |
| S8722<br>S8910<br>S9118   | Chrome Plated Metal<br>Plastic<br>Metal | Capacity<br>S2560 | 9.6 litres                  |

#### **Special Notes**

This washbasin is not suitable for separate pillar taps. Washbasin mounted on underside of countertop using S9118 fixing clips. Joint sealed using waterproof sealant (not supplied).