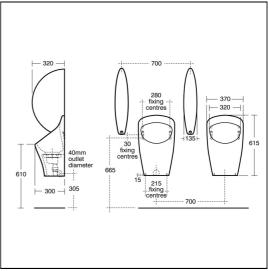

### **ILLUSTRATED PRODUCT DETAILS**

 Weights
 Finishes

 \$6321
 18.75 KG

 \$6321
 \$6321

**Materials** 

\$6321 Vitreous China