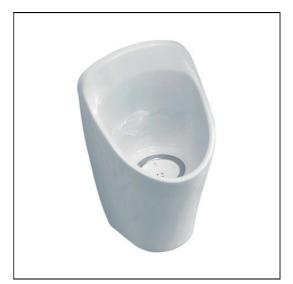

# Aridian Waterless Bowl Urinal Shrouded Outlet

# **ILLUSTRATED**

S6321

Aridian vitreous china waterless bowl urinal, shrouded outlet, renewable cartridge with outlet adapter, fixing hangers and toggle bolts

White (01)