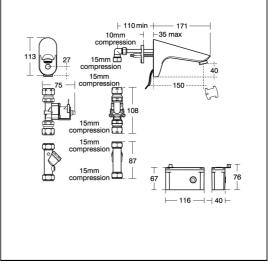

### **ILLUSTRATED PRODUCT DETAILS**

Weights Finishes

**A4179** 2.25 KG **A4179** Chrome (AA)

Materials

A4179 Chrome Plated Brass Flow rates

A4179 4.7 Litres per minute @ 3 bar pressure

#### **Special Notes**

All spouts supplied complete with individual solenoid valve, copper tube inlet and combined servicing valve and filter. Consideration should be given to safe hot water delivery and the use of an appropriate temperature reduction device, please see A5900AA (for use with 15mm pipework) or A5901AA (for use with 22mm pipework). Spouts with integral sensors detect hands within the sensing range and the solenoid valve is opened. Automatically shuts off if sensor is obstructed for a maximum of 50 seconds. Up to 5 link units per main unit or stand alone battery powered units. Regulated flow rate 4.7 litres per minute at 1 bar. Optional low pressure flow guide will deliver 3.3 litres per minute at 0.1 bar.