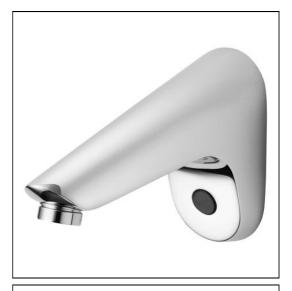

# Sensorflow 21 Panel Mounted Cast Spout, Integral Sensor, Link

## **ILLUSTRATED**

A4179

Sensorflow 21 panel mounted 150mm cast spout with integral sensor, flexible inlet tail, solenoid valve, combined servicing valve and filter sensor and solenoid cables and flex connectors, link

#### **Special Notes**

All spouts supplied complete with individual solenoid valve, copper tube inlet and combined servicing valve and filter. Consideration should be given to safe hot water delivery and the use of an appropriate temperature reduction device, please see A5900AA (for use with 15mm pipework) or A5901AA (for use with 22mm pipework). Spouts with integral sensors detect hands within the sensing range and the solenoid valve is opened. Automatically shuts off if sensor is obstructed for a maximum of 50 seconds. Up to 5 link units per main unit or stand alone battery powered units. Regulated flow rate 4.7 litres per minute at 1 bar. Optional low pressure flow guide will deliver 3.3 litres per minute at 0.1 bar.