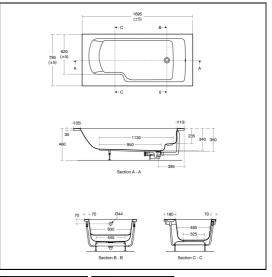

# Concept Freedom 170x80cm Idealform Plus+ Bath, Right Hand

# **ILLUSTRATED**

E1088 Concept Freedom 170cm x 80cm Idealform Plus+ bath, no taphole, with waste, right hand
E1092 Concept Freedom gel headrest
A7051 Concept Air single lever 2 tap hole bath filler
E1096 Concept Freedom 170cm front bath panel
E1097 Concept Freedom 80cm end bath panel with access panel

## **ILLUSTRATED PRODUCT DETAILS**

| Weights        |                     | Finishes          |                            |
|----------------|---------------------|-------------------|----------------------------|
| E1088          | 34.40 KG            | E1088             | White (01)                 |
| A7051          | 2.83 KG             |                   |                            |
| E1096          | 2.70 KG             | E1092             | Neutral / No Finish        |
| E1097          | 1.30 KG             |                   | (67)                       |
| A5901          | 1.70 KG             | A7051             | Chrome (AA)                |
| Materials      |                     |                   |                            |
| E1088          | Idealform Plus+     | E1096             | White (01)                 |
| E1092          | Plastic             |                   |                            |
| A7051          | Chrome Plated Brass | E1097             | White (01)                 |
| E1096<br>E1097 | Acrylic<br>Acrylic  | Į                 |                            |
| A5901          | Chrome Plated Metal | A5901             | Chrome (AA)                |
|                |                     | l                 |                            |
|                |                     | Capacity          |                            |
|                |                     | E1088             | 166.0 litres (to overflow) |
|                |                     | Flow rates        |                            |
|                |                     | A7051             | 26 Litres per minute @ 3   |
|                |                     |                   | bar pressure               |
|                |                     | Designer          |                            |
|                |                     | Robin Levien, RDI |                            |
|                |                     | •                 |                            |