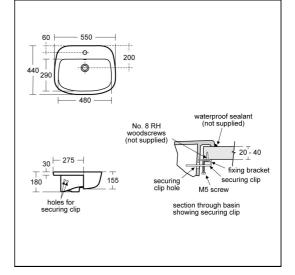

# ILLUSTRATED PRODUCT DETAILS

| Sizes<br>E1594                     | d:440                          | Finishes<br>E1594     | White (01)                                 |  |
|------------------------------------|--------------------------------|-----------------------|--------------------------------------------|--|
| Weights<br>E1594<br>B1811<br>S8910 | 11.58 KG<br>1.53 KG<br>0.20 KG | B1811 [<br>S8910 [    | Chrome (AA)<br>Neutral / No Finish<br>(67) |  |
| Materials<br>E1594 Fine Fireclay   |                                | Flow rates            |                                            |  |
| B1811<br>S8910                     | Chrome Plated Brass<br>Plastic | B1811                 | 5 Litres per minute @ 3<br>bar pressure    |  |
|                                    |                                | Designer<br>Robin Lev | ien, RDI                                   |  |

### **Special Notes**

Washbasin fixed to countertop with securing clips provided. Joint sealed with waterproof sealant (not supplied)