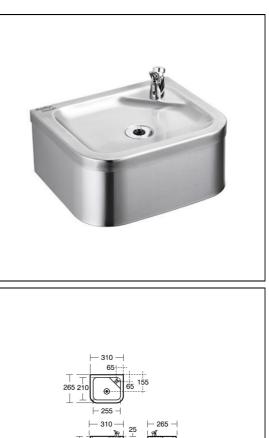

# Purita Wall Mounted Stainless Steel Drinking fountain

### ILLUSTRATED

**\$5449** Purita drinking fountain complete with self closing non-concussive valve with push button operation, flow control and 1<sup>1</sup>/<sub>4</sub>" brass strainer waste

### **ILLUSTRATED PRODUCT DETAILS**

Weights

**\$5449** 5.60 KG

Finishes S5449

Stainless Steel finish (MY)

Materials

S5449 Stainless Steel