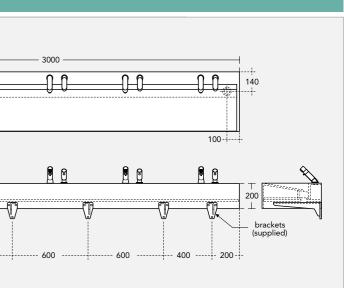

Trough with Tap Deck S0625011200mm 2 person washtroughS0626011800mm 3 person washtroughS0627012400mm 4 person washtroughS0628013000mm 5 person washtrough

100% non porous material making troughs easy to clean and exceptionally hygienic.

## SPECIFICATIONS

| Trough with Tap Deck                                                                                                                                                                           |                                                               |
|------------------------------------------------------------------------------------------------------------------------------------------------------------------------------------------------|---------------------------------------------------------------|
| 3000mm 5 person<br>washtrough with waste<br>CODE \$062801                                                                                                                                      |                                                               |
|                                                                                                                                                                                                |                                                               |
|                                                                                                                                                                                                | CUSTOM<br>S062901<br>S063001<br>S063101<br>S063201<br>S066001 |
| Soap Dispenser Bottles                                                                                                                                                                         |                                                               |
|                                                                                                                                                                                                |                                                               |
| For use with upright and angle<br>dispensers<br>Connects to bottom of deck r<br>soap dispensers<br>1 litre plastic soap bottle<br>Brass adaptor<br>Short length of tube<br>Syringe for priming | of soap dispensers                                            |

### SIZES

- 1200-1500mm configurable washtrough with waste 1501-1800mm configurable washtrough with waste 1801-2100mm configurable washtrough with waste 2101-2400mm configurable washtrough with waste 2401-3000mm configurable washtrough with waste