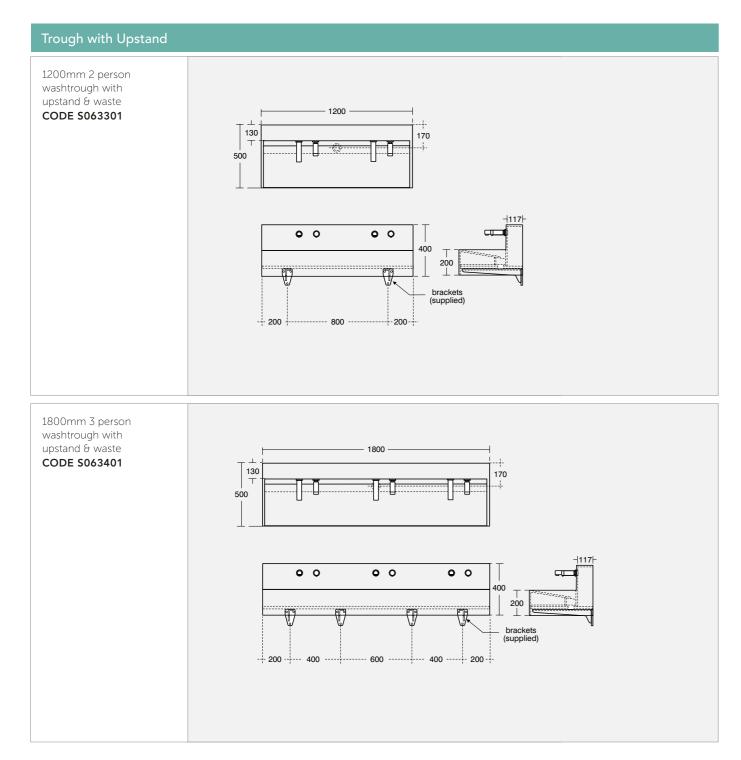

# WASH TROUGH WITH UPSTAND

are kept within the wash trough area, protecting the washroom environment. The hard-wearing, within a tight space.

5 year guarantee on all trough choices.

| Trough with Tap Deck C                   |                                                                                                                                                                          |                                 |
|------------------------------------------|--------------------------------------------------------------------------------------------------------------------------------------------------------------------------|---------------------------------|
| S063301<br>S063401<br>S063501<br>S063601 | 1200mm 2 person washtrough with upstand<br>1800mm 3 person washtrough with upstand<br>2400mm 4 person washtrough with upstand<br>3000mm 5 person washtrough with upstand | 500<br>500<br>500<br>500<br>500 |

Troughs come undrilled allowing you to choose tap positions and add soap dispensers

Wastes can be accessed from the top of the trough so blockages can be quickly addressed without having to gain access from underneath or behind.

## CHOOSE YOUR TROUGH WASH TROUGH WITH UPSTAND

Choose a trough with an upstand in four standard sizes or create a bespoke size to suit your own environment. The upstand acts as a protective barrier to your decor, keeping splashes within the hand washing material is the same non-porous, hygenic area. It also offers greater flexibility for those preferring wall-mounted brassware and soap dispensers.

Similar to the trough with tap deck, the angled gradient of the trough provides an archetectural aesthetic, whilst keeping waste hidden from sight. The one-piece construction, perfect for areas of high footfall, whether that be in public buildings, offices or even schools.