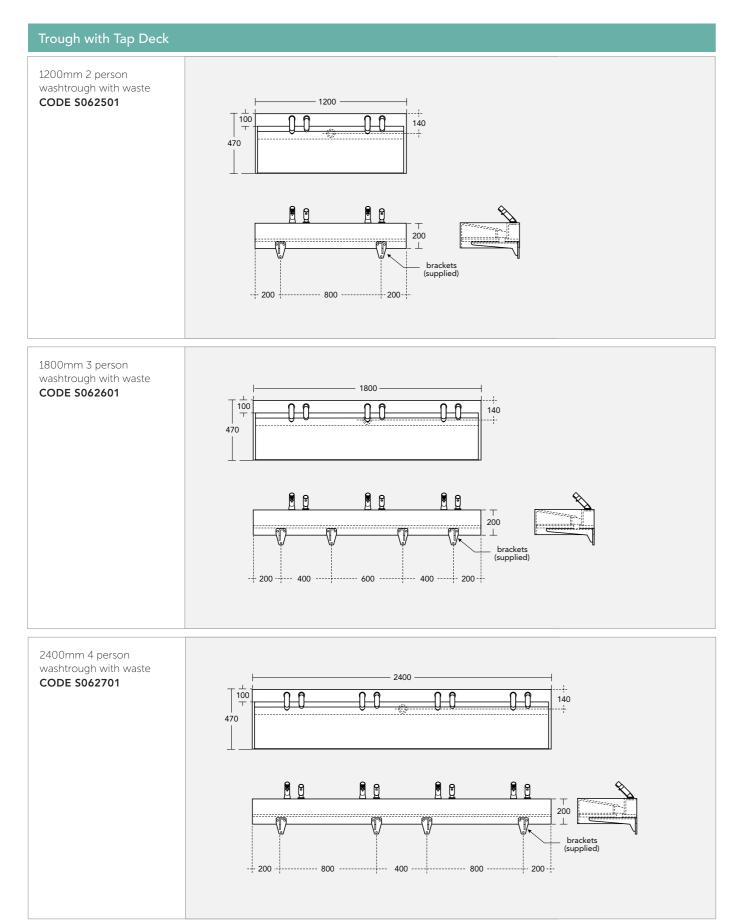

Trough with Tap Deck S0625011200mm 2 person washtroughS0626011800mm 3 person washtroughS0627012400mm 4 person washtroughS0628013000mm 5 person washtrough

100% non porous material making troughs easy to clean and exceptionally hygienic.

## SPECIFICATIONS

| Trough with Tap Deck                                                                                                                                                                           |                                                               |
|------------------------------------------------------------------------------------------------------------------------------------------------------------------------------------------------|---------------------------------------------------------------|
| 3000mm 5 person<br>washtrough with waste<br>CODE \$062801                                                                                                                                      |                                                               |
|                                                                                                                                                                                                |                                                               |
|                                                                                                                                                                                                | CUSTOM<br>S062901<br>S063001<br>S063101<br>S063201<br>S066001 |
| Soap Dispenser Bottles                                                                                                                                                                         |                                                               |
|                                                                                                                                                                                                |                                                               |
| For use with upright and angle<br>dispensers<br>Connects to bottom of deck r<br>soap dispensers<br>1 litre plastic soap bottle<br>Brass adaptor<br>Short length of tube<br>Syringe for priming | of soap dispensers                                            |