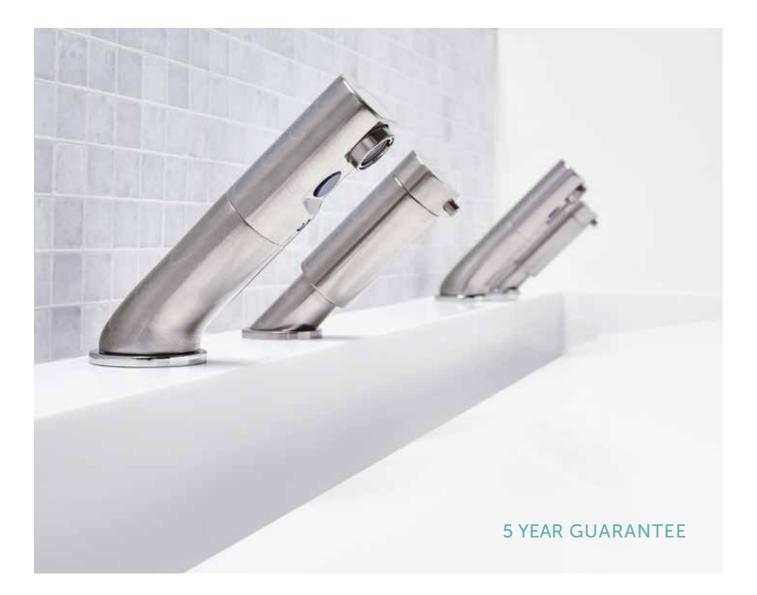

## THE SENSORFLOW TAP SENSORFLOW TAPS & SOAP DISPENSERS

A range of sensor-operated brassware is available with an integral sensor. Solving the demand for hygiene and water saving with hands-free electronic taps. Easily installed, the soap dispensers make for a great pairing. Choose your bottle package (see specifications) to suit your washroom size and demand. Choose fro bold, archit modern m personal pu guarantee.

Choose from a range of styles from bold, architectural brassware or sleek, modern mixers to suit your own personal preference, each with a 5 year guarantee.

### SENSOR TAPS

- 1. Sensorflow 21 tall spout CHROME CODE A4171AA BRUSHED STEEL CODE A4171GN
- 2. Sensorflow 21 compact spout CHROME CODE A4852AA BRUSHED STEEL CODE A4852GN
- 3. Sensorflow Wave Basin Mixer With Temperature Control CHROME CODE A6163AA BRUSHED STEEL CODE A6163GN
- 4. Sensorflow 21 230mm compact tubular panel mounted spout CHROME CODE A4849AA BRUSHED STEEL CODE A4849GN