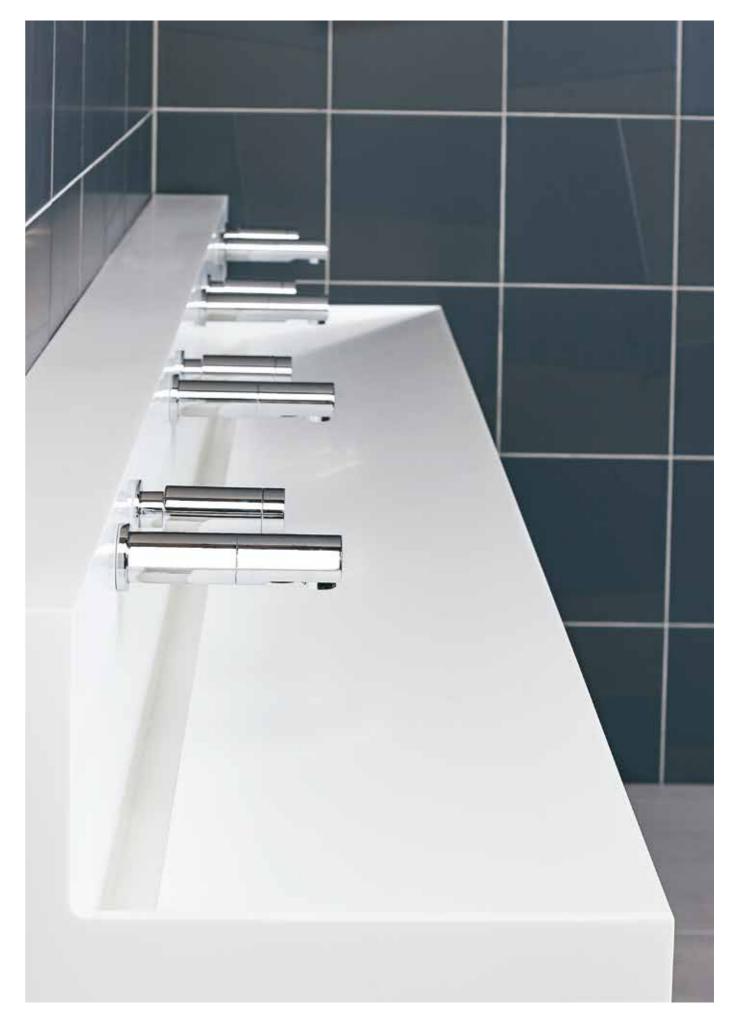

# WASH TROUGHS WITH TAP DECK

creating a natural, flowing appearance as

dramatic angled gradient that drops down to a hidden waste area.

All troughs are approved by Fira for load

Available with wall hung brackets supplied or mounted on a vanity unit depending on preference.

Trough with Tap Deck S0625011200mm 2 person washtroughS0626011800mm 3 person washtroughS0627012400mm 4 person washtroughS0628013000mm 5 person washtrough

100% non porous material making troughs easy to clean and exceptionally hygienic.

## CHOOSE YOUR TROUGH WASH TROUGHS WITH TAP DECK

The option of a wash trough with tap deck gives a space efficient solution to areas of high footfall requiring multiple hand-washing facilities. Select your accompanying brassware and accessories such as water-saving sensorflow taps and integrated soap dispensers for the ultimate in hygienic convenience.

To further this, the surface of every trough in our range is completely non-porous, meaning potentially harmful bacteria is prevented from being absorbed into the material. The prefect solution for areas requiring a high volume of hand washing facilities.