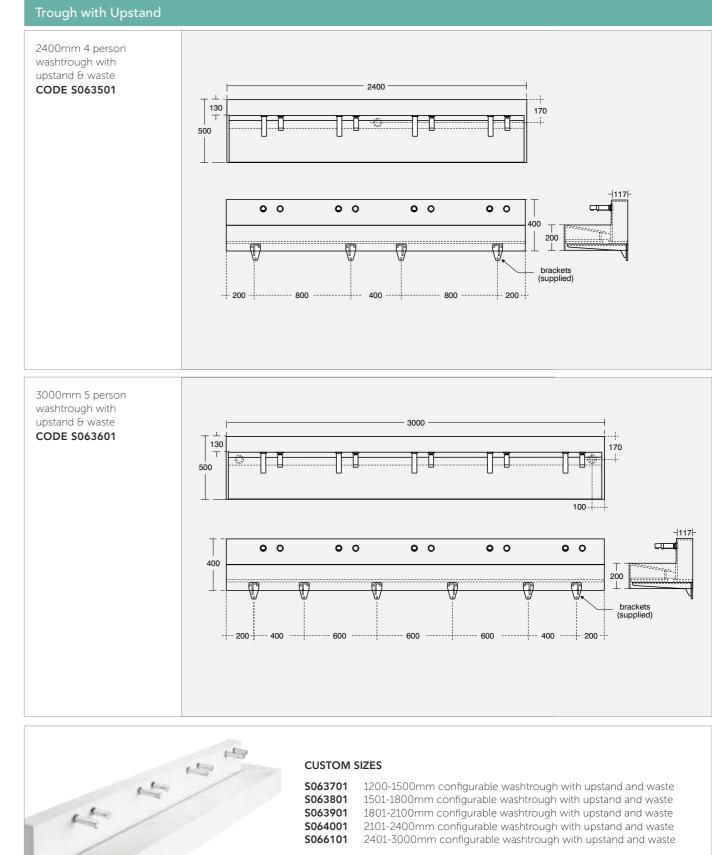

# WASH TROUGH WITH UPSTAND

are kept within the wash trough area, protecting the washroom environment. The hard-wearing, within a tight space.

5 year guarantee on all trough choices.

| Trough with Tap Deck C                   |                                                                                                                                                                          |                                 |
|------------------------------------------|--------------------------------------------------------------------------------------------------------------------------------------------------------------------------|---------------------------------|
| S063301<br>S063401<br>S063501<br>S063601 | 1200mm 2 person washtrough with upstand<br>1800mm 3 person washtrough with upstand<br>2400mm 4 person washtrough with upstand<br>3000mm 5 person washtrough with upstand | 500<br>500<br>500<br>500<br>500 |

0637011200-1500mm configurable washtrough with upstand0638011501-1800mm configurable washtrough with upstand0639011801-2100mm configurable washtrough with upstand0640012101-2400mm configurable washtrough with upstand 066101 2401-3000mm configurable washtrough with upstand

## CHOOSE YOUR TROUGH WASH TROUGH WITH UPSTAND

Choose a trough with an upstand in four standard sizes or create a bespoke size to suit your own environment. The upstand acts as a protective barrier to your decor, keeping splashes within the hand washing material is the same non-porous, hygenic area. It also offers greater flexibility for those preferring wall-mounted brassware and soap dispensers.

Similar to the trough with tap deck, the angled gradient of the trough provides an archetectural aesthetic, whilst keeping waste hidden from sight. The one-piece construction, perfect for areas of high footfall, whether that be in public buildings, offices or even schools.