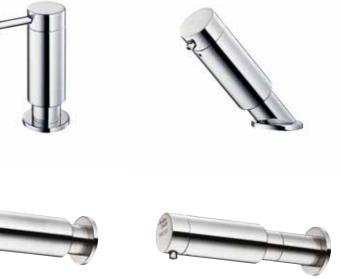

### SOAP DISPENSERS

- 5. Contour 21 upright soap dispenser CHROME CODE A9208AA BRUSHED STEEL CODE A9208GN
- 6. Contour 21 angle soap dispenser CHROME CODE A9210AA BRUSHED STEEL CODE A9210GN Contour 21 Flange CHROME A9243AA BRUSHED STEEL A9243GN
- 7. Contour 21 Panel mounted soap dispenser CHROME CODE A9209AA BRUSHED STEEL CODE A9209GN

Extension for panel mounted soap dispenser CHROME CODE A9242AA BRUSHED STEEL CODE A9242GN 7.

Contour 21 soap dispensers are tested to more than 1 million uses

### Contour 21 soap dispensers offer superb style in both chrome and brushed steel finishes. Choose from wall mounted, upright and angled deck options for the perfect finishing touch.

6