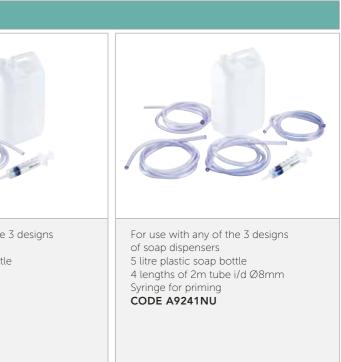

## SPECIFICATIONS

| Trough with Tap Deck                                                                                                                                                                           |                                                               |
|------------------------------------------------------------------------------------------------------------------------------------------------------------------------------------------------|---------------------------------------------------------------|
| 3000mm 5 person<br>washtrough with waste<br>CODE \$062801                                                                                                                                      |                                                               |
|                                                                                                                                                                                                |                                                               |
|                                                                                                                                                                                                | CUSTOM<br>S062901<br>S063001<br>S063101<br>S063201<br>S066001 |
| Soap Dispenser Bottles                                                                                                                                                                         |                                                               |
|                                                                                                                                                                                                |                                                               |
| For use with upright and angle<br>dispensers<br>Connects to bottom of deck r<br>soap dispensers<br>1 litre plastic soap bottle<br>Brass adaptor<br>Short length of tube<br>Syringe for priming | of soap dispensers                                            |

CODE A9239NU