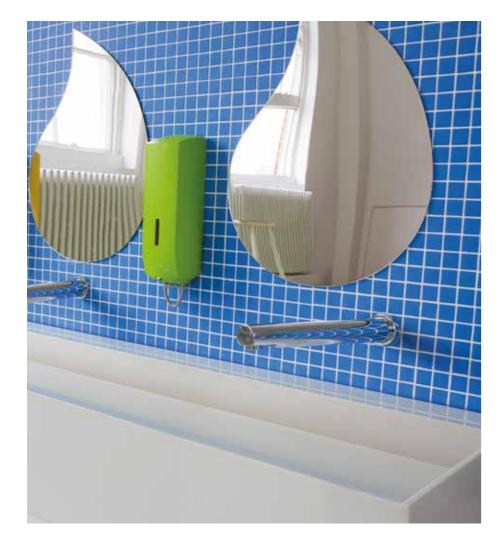

## THE SENSORFLOW TAP SENSORFLOW TAPS & SOAP DISPENSERS

A range of sensor-operated brassware is available with an integral sensor. Solving the demand for hygiene and water saving with hands-free electronic taps. Easily installed, the soap dispensers make for a great pairing. Choose your bottle package (see specifications) to suit your washroom size and demand. Choose fro bold, archit modern m personal pu guarantee.

Choose from a range of styles from bold, architectural brassware or sleek, modern mixers to suit your own personal preference, each with a 5 year guarantee.

### SOAP DISPENSERS

- 5. Contour 21 upright soap dispenser CHROME CODE A9208AA BRUSHED STEEL CODE A9208GN
- 6. Contour 21 angle soap dispenser CHROME CODE A9210AA BRUSHED STEEL CODE A9210GN Contour 21 Flange CHROME A9243AA BRUSHED STEEL A9243GN
- 7. Contour 21 Panel mounted soap dispenser CHROME CODE A9209AA BRUSHED STEEL CODE A9209GN

### Contour 21 soap dispensers offer superb style in both chrome and brushed steel finishes. Choose from wall mounted, upright and angled deck options for the perfect finishing touch.

6