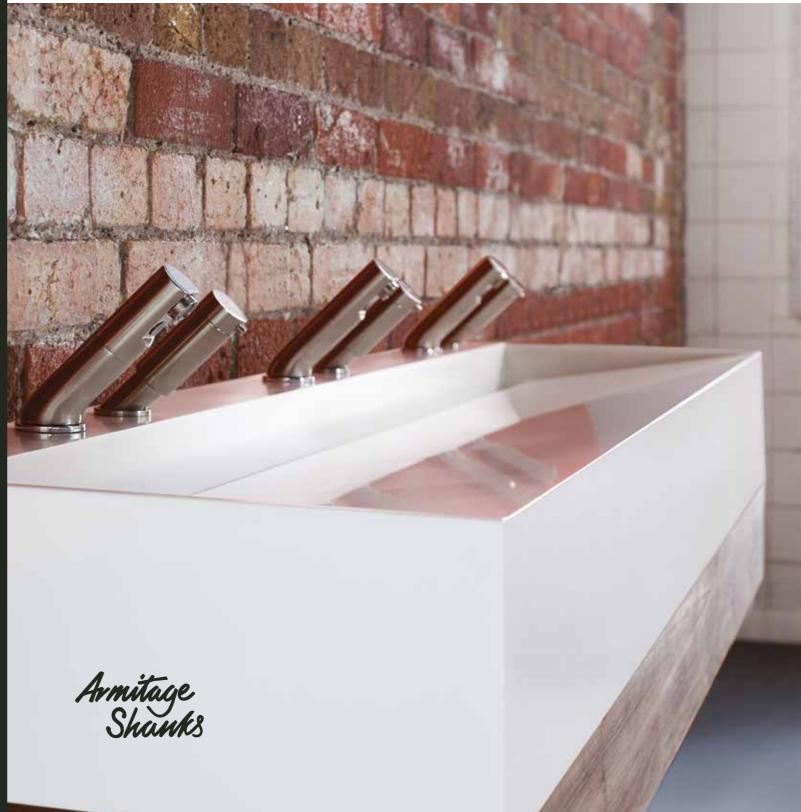

## INTRODUCTION CONTEMPORARY WASHROOM TROUGHS

Armitage Shanks present a range of solid surface wash troughs suitable for use in all commercial washrooms. Whether specifying for offices, retail environments, public buildings or even schools, the range of modern troughs is the perfect solution for areas of high footfall.

# WASH TROUGHS WITH TAP DECK

creating a natural, flowing appearance as

dramatic angled gradient that drops down to a hidden waste area.

All troughs are approved by Fira for load

Available with wall hung brackets supplied or mounted on a vanity unit depending on preference.

Trough with Tap Deck S0625011200mm 2 person washtroughS0626011800mm 3 person washtroughS0627012400mm 4 person washtroughS0628013000mm 5 person washtrough

100% non porous material making troughs easy to clean and exceptionally hygienic.

## CHOOSE YOUR TROUGH WASH TROUGHS WITH TAP DECK

The option of a wash trough with tap deck gives a space efficient solution to areas of high footfall requiring multiple hand-washing facilities. Select your accompanying brassware and accessories such as water-saving sensorflow taps and integrated soap dispensers for the ultimate in hygienic convenience.

To further this, the surface of every trough in our range is completely non-porous, meaning potentially harmful bacteria is prevented from being absorbed into the material. The prefect solution for areas requiring a high volume of hand washing facilities.