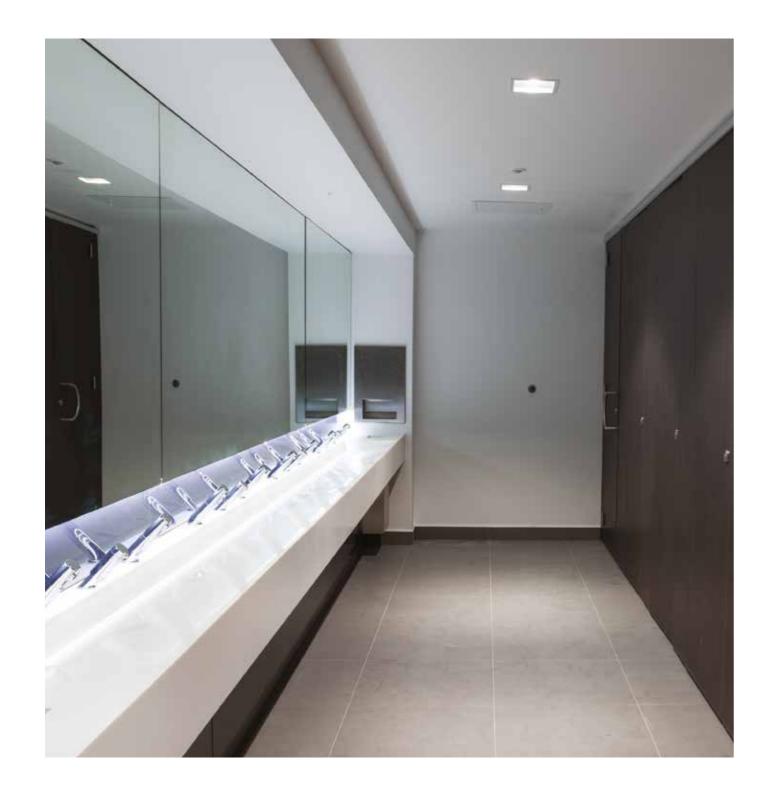

## PRODUCT IN USE OFFICE WASHROOM

Troughs make for a great solution for offices where exceptional washroom facilities are taken into account for staff wellbeing and motivation. By providing modern and attractive facilities, employees tend to feel appreciated and more likely to produce great work.

# 

A large, bespoke trough size was really the most appropriate solution for our office regeneration scheme. As a large building with multiple companies operating amongst our floors, we wanted to provide contemporary and attractive washroom facilities for employees to freshen up whilst having an easy cleaning solution for our cleaning team.