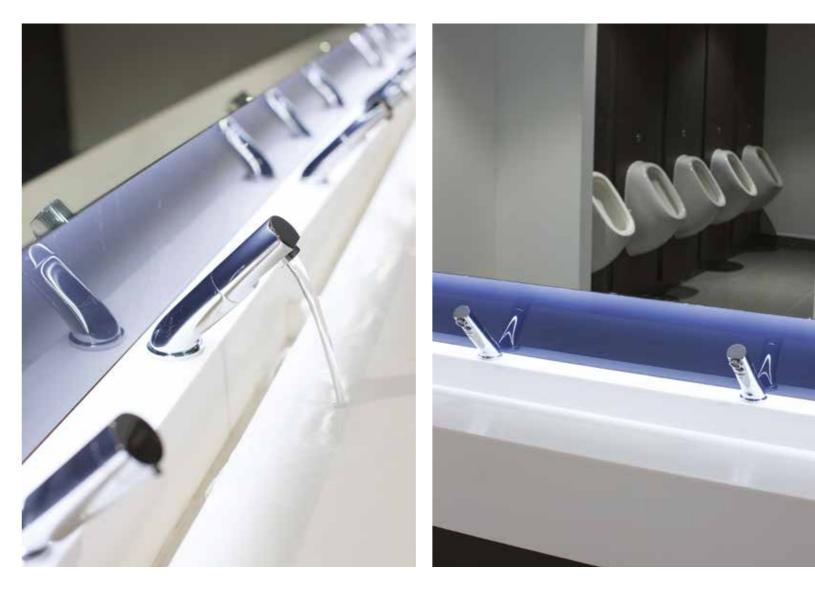

# WASH TROUGHS WITH TAP DECK

creating a natural, flowing appearance as

dramatic angled gradient that drops down to a hidden waste area.

All troughs are approved by Fira for load

Available with wall hung brackets supplied or mounted on a vanity unit depending on preference.

Trough with Tap Deck S0625011200mm 2 person washtroughS0626011800mm 3 person washtroughS0627012400mm 4 person washtroughS0628013000mm 5 person washtrough

100% non porous material making troughs easy to clean and exceptionally hygienic.

## CHOOSE YOUR TROUGH WASH TROUGHS WITH TAP DECK

The option of a wash trough with tap deck gives a space efficient solution to areas of high footfall requiring multiple hand-washing facilities. Select your accompanying brassware and accessories such as water-saving sensorflow taps and integrated soap dispensers for the ultimate in hygienic convenience.

To further this, the surface of every trough in our range is completely non-porous, meaning potentially harmful bacteria is prevented from being absorbed into the material. The prefect solution for areas requiring a high volume of hand washing facilities.

## PRODUCT IN USE PUBLIC WASHROOM

The flexibility that troughs give is second to none. Mount your chosen trough on a base of your choice to match your business and washroom aesthetic. A particular design feature that's great for public buildings, restaurants and other public spaces where a level of bespoke product choice enables your client to envisage how the product can work within their space.

We chose the Silhouette trough with tap deck as a three person trough to match our cubicle facilities. The ability to mount the trough on a custom made wooden base, complimented our industrial ethos and decor perfectly.