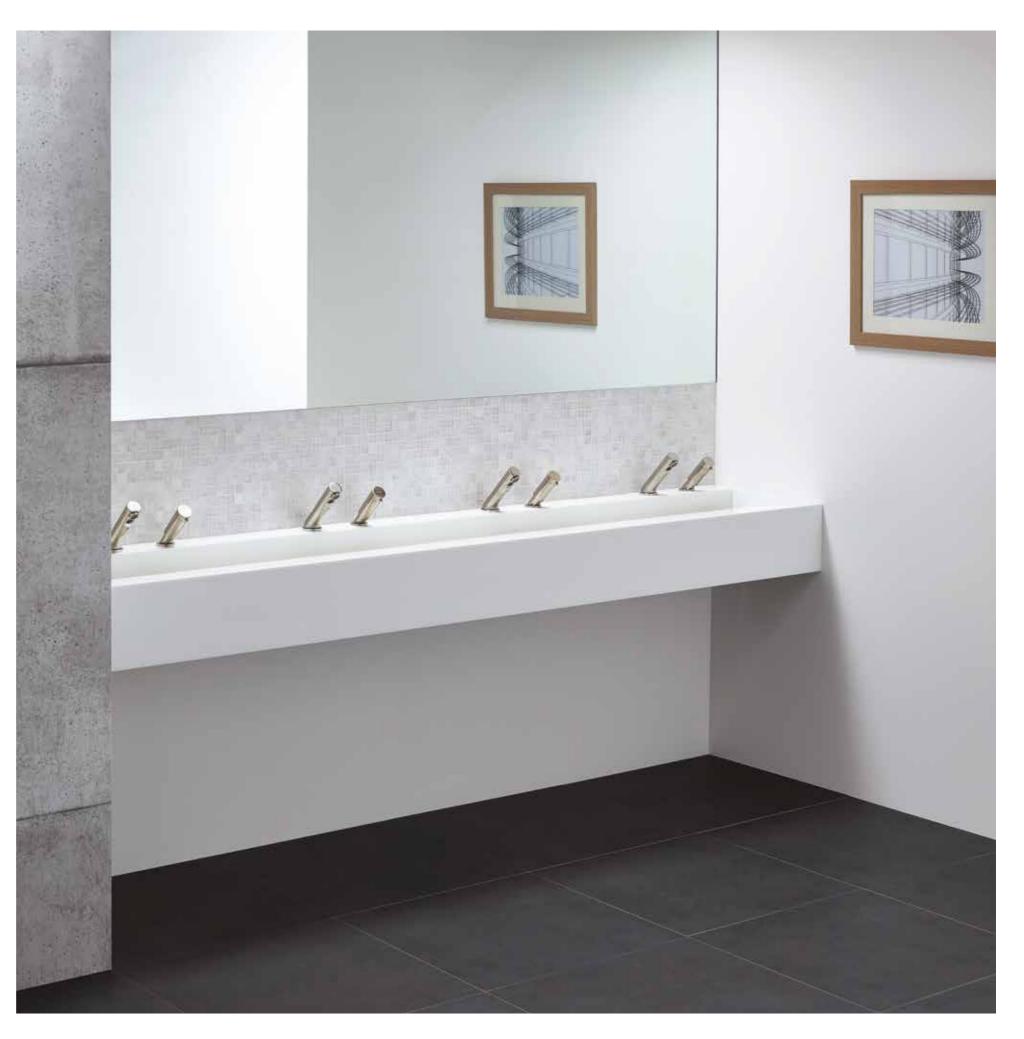

## PRODUCT IN USE OFFICE WASHROOM

Troughs make for a great solution for offices where exceptional washroom facilities are taken into account for staff wellbeing and motivation. By providing modern and attractive facilities, employees tend to feel appreciated and more likely to produce great work.

# 

A large, bespoke trough size was really the most appropriate solution for our office regeneration scheme. As a large building with multiple companies operating amongst our floors, we wanted to provide contemporary and attractive washroom facilities for employees to freshen up whilst having an easy cleaning solution for our cleaning team.