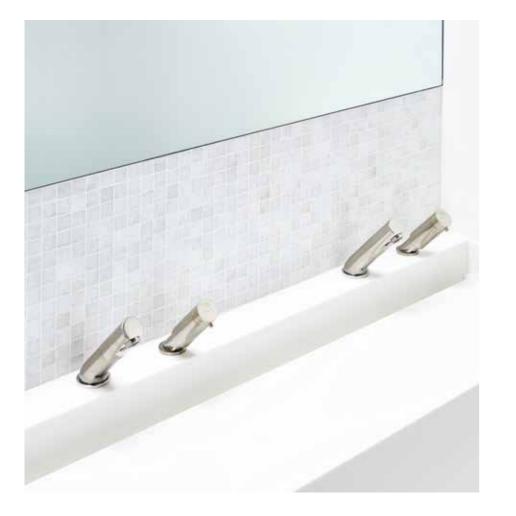

# WASH TROUGH WITH UPSTAND

are kept within the wash trough area, protecting the washroom environment. The hard-wearing, within a tight space.

5 year guarantee on all trough choices.

| Trough with Tap Deck C                   |                                                                                                                                                                          |                                 |
|------------------------------------------|--------------------------------------------------------------------------------------------------------------------------------------------------------------------------|---------------------------------|
| S063301<br>S063401<br>S063501<br>S063601 | 1200mm 2 person washtrough with upstand<br>1800mm 3 person washtrough with upstand<br>2400mm 4 person washtrough with upstand<br>3000mm 5 person washtrough with upstand | 500<br>500<br>500<br>500<br>500 |

## CHOOSE YOUR TROUGH WASH TROUGH WITH UPSTAND

Choose a trough with an upstand in four standard sizes or create a bespoke size to suit your own environment. The upstand acts as a protective barrier to your decor, keeping splashes within the hand washing material is the same non-porous, hygenic area. It also offers greater flexibility for those preferring wall-mounted brassware and soap dispensers.

Similar to the trough with tap deck, the angled gradient of the trough provides an archetectural aesthetic, whilst keeping waste hidden from sight. The one-piece construction, perfect for areas of high footfall, whether that be in public buildings, offices or even schools.