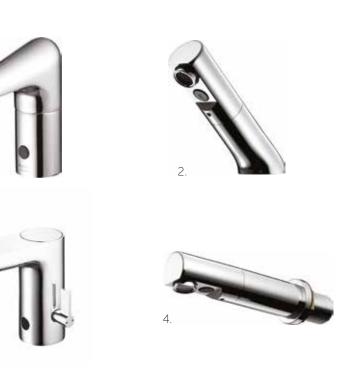

## THE SENSORFLOW TAP SENSORFLOW TAPS & SOAP DISPENSERS

A range of sensor-operated brassware is available with an integral sensor. Solving the demand for hygiene and water saving with hands-free electronic taps. Easily installed, the soap dispensers make for a great pairing. Choose your bottle package (see specifications) to suit your washroom size and demand. Choose fro bold, archit modern m personal pu guarantee.

Choose from a range of styles from bold, architectural brassware or sleek, modern mixers to suit your own personal preference, each with a 5 year guarantee.

### SENSOR TAPS

- 1. Sensorflow 21 tall spout CHROME CODE A4171AA BRUSHED STEEL CODE A4171GN
- 2. Sensorflow 21 compact spout CHROME CODE A4852AA BRUSHED STEEL CODE A4852GN
- 3. Sensorflow Wave Basin Mixer With Temperature Control CHROME CODE A6163AA BRUSHED STEEL CODE A6163GN
- 4. Sensorflow 21 230mm compact tubular panel mounted spout CHROME CODE A4849AA BRUSHED STEEL CODE A4849GN