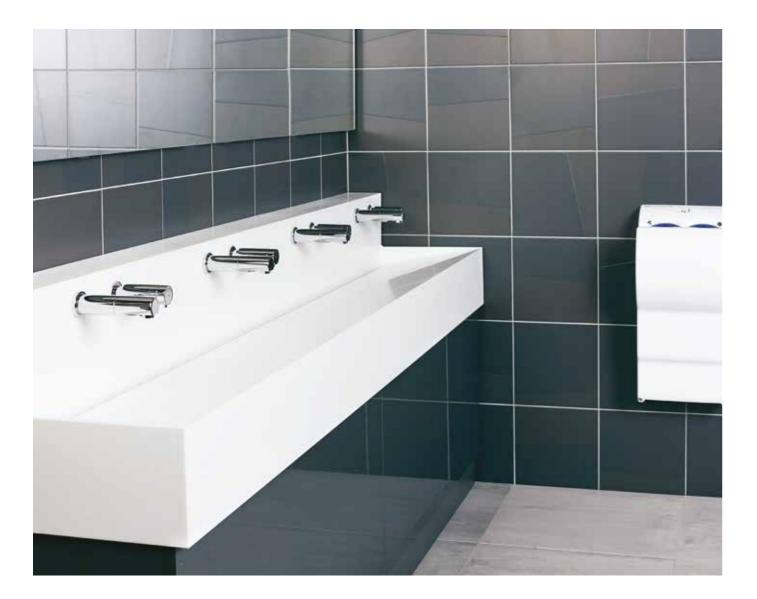

## PRODUCT IN USE PUBLIC WASHROOM

The flexibility that troughs give is second to none. Mount your chosen trough on a base of your choice to match your business and washroom aesthetic. A particular design feature that's great for public buildings, restaurants and other public spaces where a level of bespoke product choice enables your client to envisage how the product can work within their space.

We chose the Silhouette trough with tap deck as a three person trough to match our cubicle facilities. The ability to mount the trough on a custom made wooden base, complimented our industrial ethos and decor perfectly.