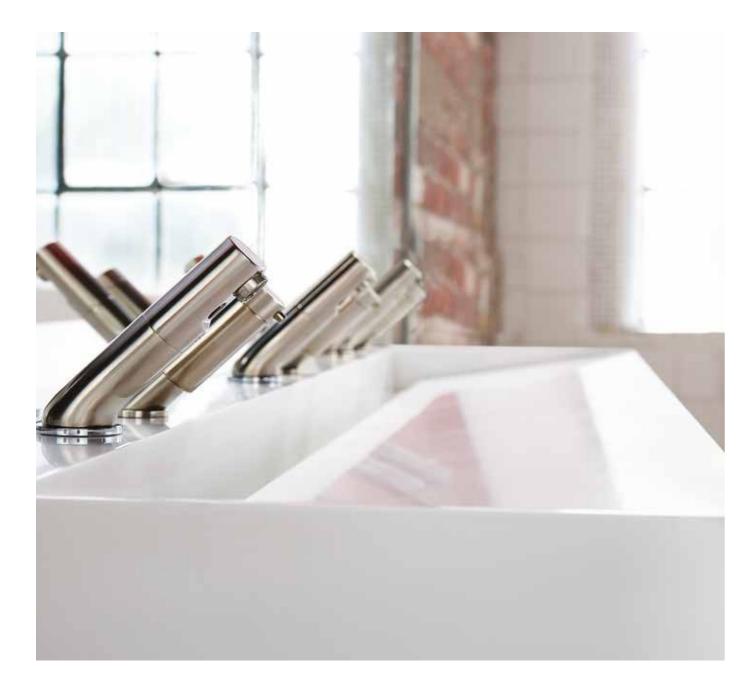

# WASH TROUGHS WITH TAP DECK

creating a natural, flowing appearance as

dramatic angled gradient that drops down to a hidden waste area.

All troughs are approved by Fira for load

Available with wall hung brackets supplied or mounted on a vanity unit depending on preference.

Trough with Tap Deck S0625011200mm 2 person washtroughS0626011800mm 3 person washtroughS0627012400mm 4 person washtroughS0628013000mm 5 person washtrough

100% non porous material making troughs easy to clean and exceptionally hygienic.

## CHOOSE YOUR TROUGH WASH TROUGHS WITH TAP DECK

The option of a wash trough with tap deck gives a space efficient solution to areas of high footfall requiring multiple hand-washing facilities. Select your accompanying brassware and accessories such as water-saving sensorflow taps and integrated soap dispensers for the ultimate in hygienic convenience.

To further this, the surface of every trough in our range is completely non-porous, meaning potentially harmful bacteria is prevented from being absorbed into the material. The prefect solution for areas requiring a high volume of hand washing facilities.