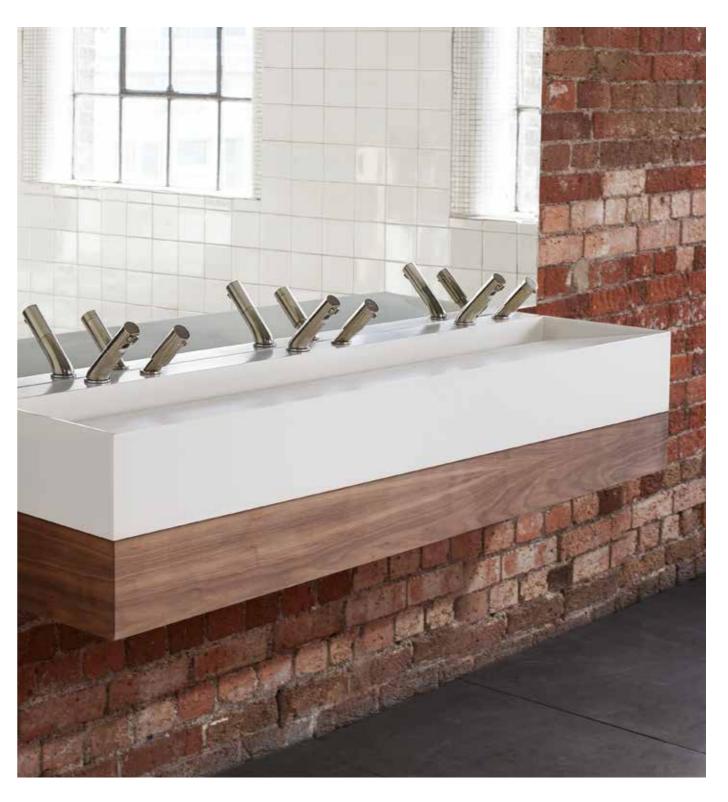

## PRODUCT IN USE PUBLIC WASHROOM

The flexibility that troughs give is second to none. Mount your chosen trough on a base of your choice to match your business and washroom aesthetic. A particular design feature that's great for public buildings, restaurants and other public spaces where a level of bespoke product choice enables your client to envisage how the product can work within their space.

We chose the Silhouette trough with tap deck as a three person trough to match our cubicle facilities. The ability to mount the trough on a custom made wooden base, complimented our industrial ethos and decor perfectly.