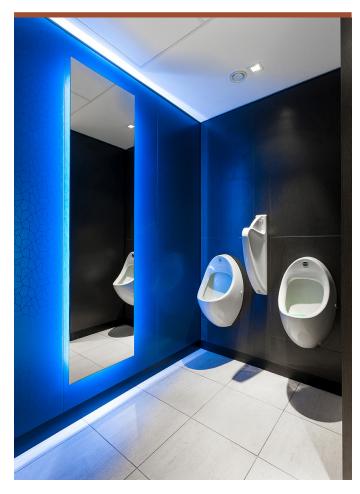

### Clipclad

- · Award-winning accessible wall panelling
- •Exceptional precision and easy mounting

#### Washwall

- A complete solution for the vanity area, including supporting structure
- Save time and money in specification, installation and operation
- Elements pre-assembled off-site in a controlled, factory environment
- Varied designs and dimensions tailored to different needs
- Easy, but discreet access to services