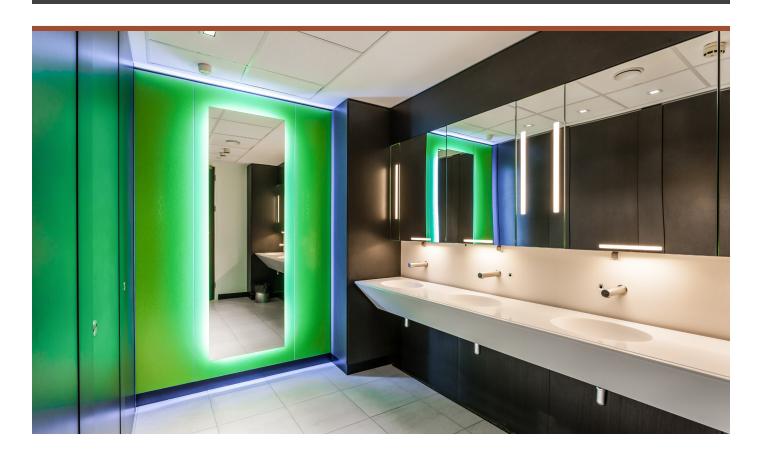

### Clipclad

- · Award-winning accessible wall panelling
- •Exceptional precision and easy mounting

#### Washwall

- A complete solution for the vanity area, including supporting structure
- Save time and money in specification, installation and operation
- Elements pre-assembled off-site in a controlled, factory environment
- Varied designs and dimensions tailored to different needs
- Easy, but discreet access to services