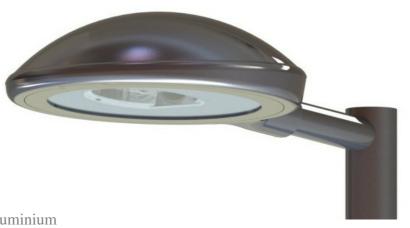

# Eclisse Major

#### Material

The chassis and drop down plate are die cast aluminium and the canopy spun aluminium. The glazing toughened glass.

## **Ingress Protection**

IP 66 Optical Compartment, IP 44 Gear Compartment

The Aluminium body drop down pate and canopy are treated with a chromate and then Polyester Powder Coated Sable Gris (RAL 2900) as standard. Can be painted any BS or RAL colour as requested.