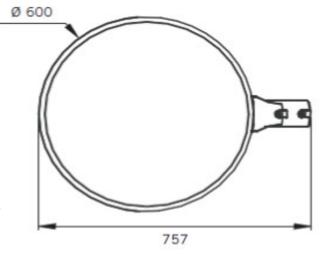

e 250w Compact Fluorescent 70w Cosmopolis 140w

24w - 84w **LED Aray** 

#### **Fixings & Mountings**

All fixings are Stainless Steel

This fitting is side entry mounting to suit 60 mm and is suitable with our range of wall and post top brackets for all size columns Mounting is via M10 Stainless Grub Screws

#### **Recommended Height**

4mtr - 10 mtr

#### **Maintenance**

No tooling required. Releasing the toggle clamps allows the bowl and brim assembly hinge down gaining access to the gear and lamp. Lamp change is via our 1/4 turn lamp holder and gear withdraws for maintenance.

#### **Photo Electrical Cell**

The fitting accepts all manufacturers Photo Electrical Cells as an option

### Weight & Windage

Average weight 14Kgs depending on gear. Windage 0.1mtr sq



## **Dimensions**





# Typical Applications

- Car Parks
- Amenity
- Street / Highway Exterior
- House Builders

319, Long Acre, Nechells, Birmingham, UK. B7 5JT

Tel 0121 678 6700 Fax 0121 678 6701

Email: sales@candela.co.uk Web: www.candela.co.uk