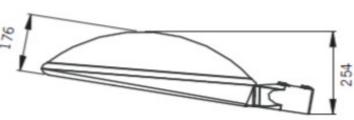

ide 250w Compact Fluorescent 70w Cosmopolis 140w

24w - 84w **LED Aray** 

#### **Fixings & Mountings**

All fixings are Stainless Steel

This fitting is side entry mounting to suit 60 mm and is suitable with our range of wall and post top brackets for all size columns Mounting is via M10 Stainless Grub Screws

#### **Recommended Height**

4mtr - 10 mtr

#### **Maintenance**

No tooling required. Releasing the toggle clamps allows the bowl and brim assembly hinge down gaining access to the gear and lamp. Lamp change is via our 1/4 turn lamp holder and gear withdraws for maintenance.

#### **Photo Electrical Cell**

The fitting accepts all manufacturers Photo Electrical Cells as an option

### Weight & Windage

Average weight 14Kgs depending on gear. Windage 0.1mtr sq



## **Dimensions**





# Typical Applications

- Car Parks
- Amenity
- Street / Highway Exterior
- House Builders

319, Long Acre, Nechells, Birmingham, UK. B7 5JT

Tel 0121 678 6700 Fax 0121 678 6701

Email: sales@candela.co.uk Web: www.candela.co.uk