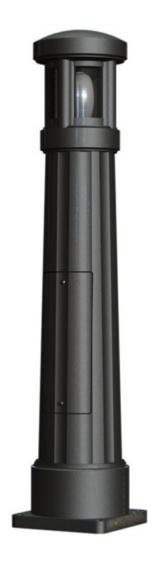

# Vanguard

#### Material

This bollard has the option of being cast in LM6 Aluminium, Grey Iron or Ductile SG Iron. The lens is polycarbonate and can be either clear, frosted or opal.

# **Optics**

Can be fitted with the Candela Symmetrical Louvre or LED's are fitted with variety of optical lenses