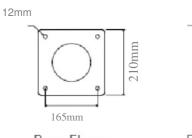

### **Fixing Details**

The fitting come with the option of integral root ,'J' bolts and template or Fabricated root

Base Flange \*suggested fixings

Fabricated root (option)

J-Bolt (option)

Dia 165mm

319, Long Acre, Nechells, Birmingham, UK. B7 5JT