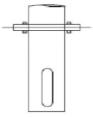

### **Fixing Details**

The fitting come with the option of integral root ,'J' bolts and template or Fabricated root

Base Flange \*suggested fixings

Fabricated root (option)

J-Bolt (option)

Dia 165mm

319, Long Acre, Nechells, Birmingham, UK. B7 5JT