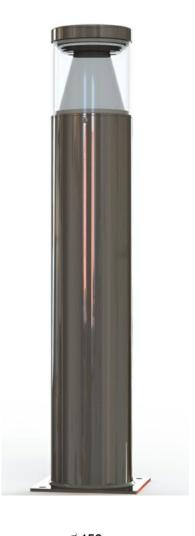

# Invincible Flat Top

#### **Material**

The body is manufactured from stainless steel tube and can be satin or polished finish. The head is machined from stainless steel and the lens is polycarbonate and can be either clear, frosted or opal.