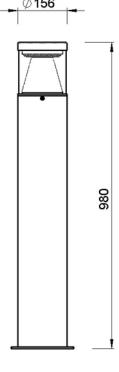

# Invincible Flat Top

#### **Material**

The body is manufactured from stainless steel tube and can be satin or polished finish. The head is machined from stainless steel and the lens is polycarbonate and can be either clear, frosted or opal.