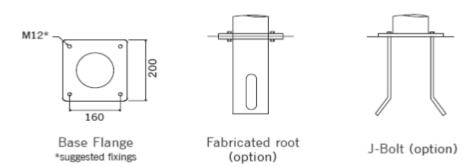

### **Fixing Details**

The fitting has the option of integral root, 'J' bolts and template or fabricated root.

Tel 0121 678 6700 Fax 0121 678 6701

Email: sales@candela.co.uk Web: www.candela.co.uk