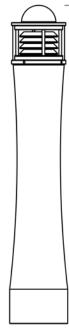

# Somerset

#### **Optics**

Can be fitted with the Candela Symmetrical Louvre or LED's are fitted with variety of optical lenses

## Maintenance

Gear is mounted on a back board and accessed by removing the top and sliding out. The lamp is accessed by removing the top casting also.