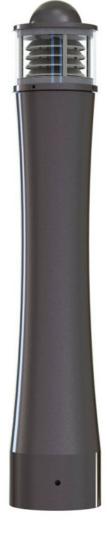

# Somerset

#### **Material**

The Somerset bollard is manufactured in cast LM6 Aluminium The lens is polycarbonate and can be either clear, frosted or

#### **Optics**

Can be fitted with the Candela Symmetrical Louvre or LED's are fitted with variety of optical lenses

#### **Fixing Details**

The bollard is complete with an integral Fabricated steel root which is full galvanized.

Dia 168mm

319, Long Acre, Nechells, Birmingham, UK. B7 5JT

Tel 0121 678 6700 Fax 0121 678 6701