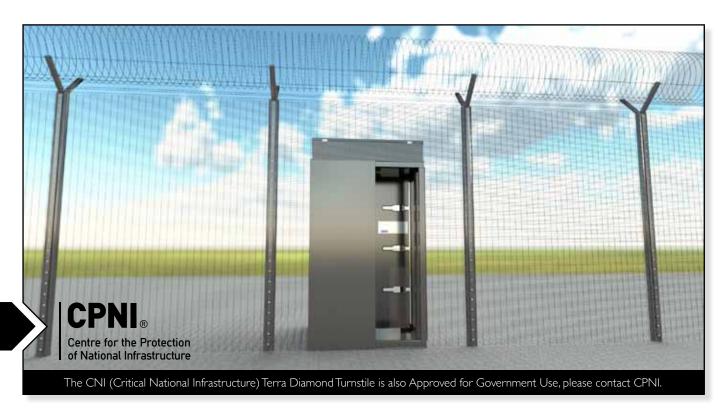

# TERRA DIAMOND TURNSTILE

## **CPNI & LPSI 175 TURNSTILE**

Frontier Pitts Ltd has become the first company to achieve LPS 1175 Issue 6.1 for the full height Terra Diamond Turnstile Security Rating 3 & 4.

The High Security Turnstiles successfully resisted an intensive attack test program in accordance with LPS 1175: Issue 6.1. Under the category of Building Fabric, this involved a series of attacks each lasting 10 minutes using a wide array of hand tools and battery powered tools. (NB. CPNI SR3 attack time 5mins).

The Terra Diamond Turnstiles are the only turnstiles currently on the market that are approved to

- Certified to LPS 1175: Issue 6.1
- LPS 1175 Security Ratings 3 and 4
- Certification No. 1059a/01 & 1059a/02