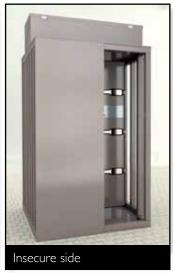

### **CAGE CONSTRUCTION**

Fully welded steel cage backed with high security sheet steel forms a short walkway

(Columns are used to mount card readers etc)

#### **ROTOR CONSTRUCTION**

90° High-strength sheet steel blades(Grade 4 has additional reinforcing for increased resistance to attack)