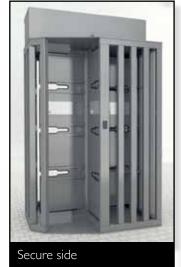

### **CAGE CONSTRUCTION**

Fully welded steel cage backed with high security sheet steel forms a short walkway

(Columns are used to mount card readers etc)

#### **CANOPY CONSTRUCTION**

Metal canopy with anti-drip guttering, with reinforced high security lid which lifts off for access

#### **ROTOR CONSTRUCTION**

90° High-strength sheet steel blades(Grade 4 has additional reinforcing for increased resistance to attack)