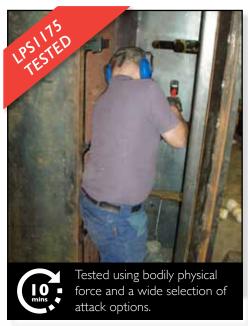

## **CPNI & LPSI 175 TURNSTILE**

Frontier Pitts Ltd has become the first company to achieve LPS 1175 Issue 6.1 for the full height Terra Diamond Turnstile Security Rating 3 & 4.

The High Security Turnstiles successfully resisted an intensive attack test program in accordance with LPS 1175: Issue 6.1. Under the category of Building Fabric, this involved a series of attacks each lasting 10 minutes using a wide array of hand tools and battery powered tools. (NB. CPNI SR3 attack time 5mins).

#### **DESIGN FEATURES**

- Heavy duty, high security turnstile (Red Book listed)
- Anti return solenoid lock
- CPNI Base 5 minute attack time Approved for Government Use, please contact CPNI
- LPS 1175 Security Ratings 3 and 4 10 minute attack time (Certification No. 1059a/01 & 1059a/02)
- Power locking bolt provides turnstile lock down
- Turnstile seeks next lock position so users cannot become trapped within the unit
- Designed and proven to withstand a considerable degree of physical attack
- Extra high security with a full CPNI approved fence line integration
- Infilled rotor arms prevent climbing and items being passed through the turnstile
- Installed in many Nuclear and Utility sites Nationally & Internationally
- Fail secure turnstile will remain secure during power failure