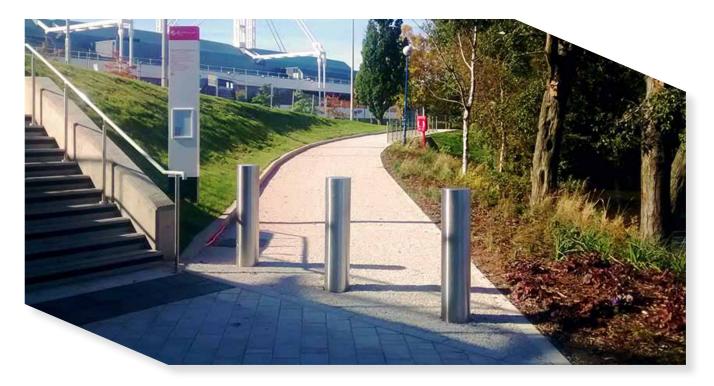

## **VENUS SHALLOW BOLLARD**

The Shallow Depth Terra Venus Bollard has been successfully impact tested to the British PAS 68 specification, stopping 7.5t @ 30mph (48kph). With an embedment depth of only 300mm, the Shallow Depth Bollard is Polyester Powder Coated as standard, with a range of sleeves available including stainless steel finishes.

## **SHALLOW BOLLARD**

- V/7500[N2]/48/90:3.3/0.0
- Shallow Foundation Type B Embedment: 300mm
- Height above ground: 1000mmø
- Diameter: 219mmø
- Finish: Polyester Powder Coated
- Options: Range of Aesthetic Sleeves, including stainless steel Removable