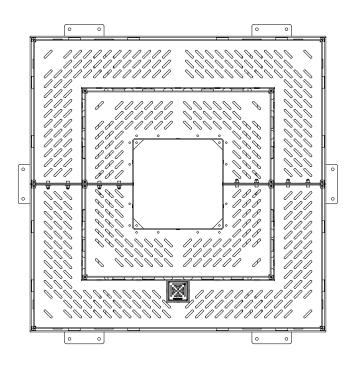

# **Castle Recessed Tree Grille**

# CODE

CASTLE12A 1200 x 1200mm twin tray
CASTLE15A 1500 x 1500mm twin tray
CASTLE18A 1800 x 1800mm twin tray
CASTLE20A 2000 x 2000mm twin tray
CASTLE24A 2400 x 2400mm twin tray

#### **MATERIAL**

Segments: Mild steel Frame: Mild steel

Fixings: Stainless steel

#### **FINISH**

Segments and Frame: Galvanized to BSEN 146 1999

### **COLOUR**

Galvanized