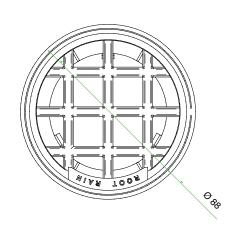

## Standard tree pit detail.

- Inlet: 80mm heavy duty HDPE moulded grid top
- Reducer: 80/60mm HDPE with integral strengthening fins
- Vertical pipe: 60mm PE perforated pipe
- Tee section: Heavy duty HDPE with non return locking lugs to secure pipe work

### **TYPE**

60mm diameter irrigation system with 80mm diameter fixed plastic grid inlet.

| CODE | SIZE ( | (LENGTH) |
|------|--------|----------|
|------|--------|----------|

RRURB1A 3m RRURB2A 5m RRURB3A 8m