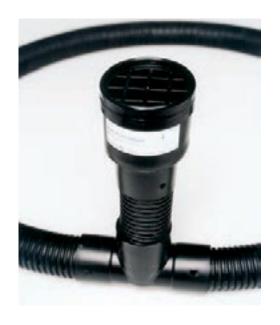

## Standard tree pit detail.

- Inlet: 80mm heavy duty HDPE moulded grid top
- Reducer: 80/60mm HDPE with integral strengthening fins
- Vertical pipe: 60mm PE perforated pipe
- Tee section: Heavy duty HDPE with non return locking lugs to secure pipe work

## **Product Specification**

- Inlet: 80mm heavy duty HDPE moulded grid top
- Inlet cap: Aluminium powder coated with retainer chain, finished in black
- Reducer: 80/60mm HDPE with integral strengthening fins
- Vertical pipe: 60mm PE perforated pipe
- Tee section: Heavy duty HDPE with non return locking lugs to secure pipe work
- Pipe circuit: 60mm PE perforated