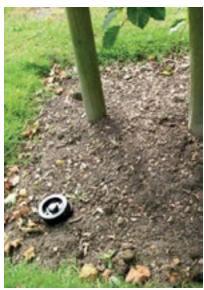

# Irrigation and Aeration System

Using the table below, the specifier can select the correct size in relation to root ball diameter.

When installed correctly, only the aluminium cap should be visible

Cap is ventilated to allow some air exchange to the tree pit. Ideal for use in bark mulch areas