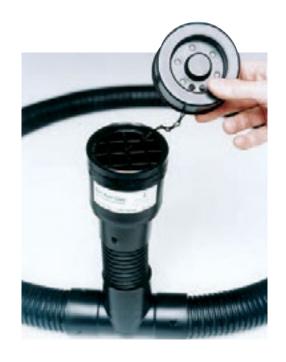

# Irrigation and Aeration System

Using the table below, the specifier can select the correct size in relation to root ball diameter.

When installed correctly, only the aluminium cap should be visible

Cap is ventilated to allow some air exchange to the tree pit. Ideal for use in bark mulch areas

## **Product Specification**

- Inlet: 80mm heavy duty HDPE moulded grid top
- Inlet cap: Aluminium powder coated with retainer chain, finished in black
- Reducer: 80/60mm HDPE with integral strengthening fins
- Vertical pipe: 60mm PE perforated pipe
- Tee section: Heavy duty HDPE with non return locking lugs to secure pipe work
- Pipe circuit: 60mm PE perforated