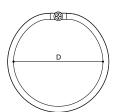

## Irrigation and Aeration System

This illustrates the correct level for the RootRainUrban inlet. Too low could lead to blockages; too high can look obtrusive.

Using the table below, the specifier can select the correct size in relation to root ball diameter.

RootRain Urban – the cost effective high capacity tree waterer designed for durability.

| Product        | Diameter D | Pipe Length | Code    |  |
|----------------|------------|-------------|---------|--|
| RootRain Urban | 895mm      | 3m          | RRURB1A |  |
| RootRain Urban | 1530mm     | 5m          | RRURB2A |  |
| RootRain Urban | 2490mm     | 8m          | RRURB3A |  |