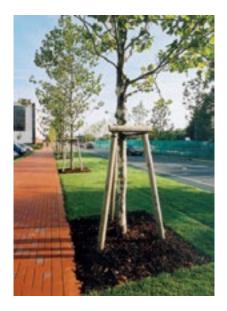

# Typical Installation Specification

Install RootRain Urban (1, 2 or 3) irrigation system as follows:

Loop the 60mm irrigation pipe around the shoulder of the root ball (200mm-300mm below ground level) and connect securely to the tee piece. The vertical piece of pipe can be cut to length to ensure that the inlet is flush or slightly (25mm maximum) proud of the final pit surround.

## Standard tree pit detail.

- Inlet: 80mm heavy duty HDPE moulded grid top
- Reducer: 80/60mm HDPE with integral strengthening fins
- Vertical pipe: 60mm PE perforated pipe
- Tee section: Heavy duty HDPE with non return locking lugs to secure pipe work