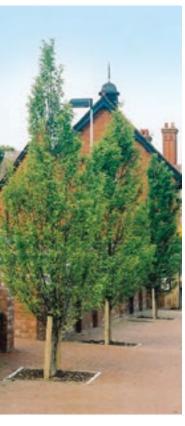

# Irrigation and Aeration System

A large capacity irrigation system with fixed nonremovable grid inlet. The grid allows water and air through but prevents ingress of litter and debris.

The **RootRain Urban** is particularly suited to roadside verge and open tree planting. The inlets are strimmer resistant and can be set below mowing machine height. They have a very little vandal appeal and no theft value, making them ideal for housing estates and public areas.