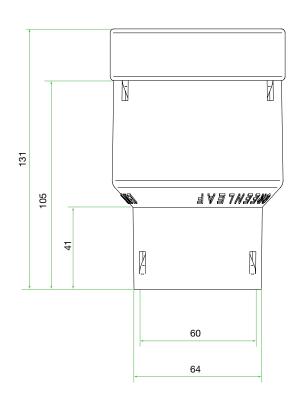

### **TYPE**

60mm diameter irrigation system with 80mm diameter fixed plastic grid inlet.

| CODE | SIZE ( | (LENGTH) |
|------|--------|----------|
|------|--------|----------|

RRURB1A 3m RRURB2A 5m RRURB3A 8m

### **MATERIAL**

Recycled HDPE inlet and tee, polypropylene pipe.

#### **FINISH**

Natural

#### **COLOUR**

Black

#### **WEIGHT**

RRURB1A 0.9kg RRURB2A 1.3kg RRURB3A 1.9kg