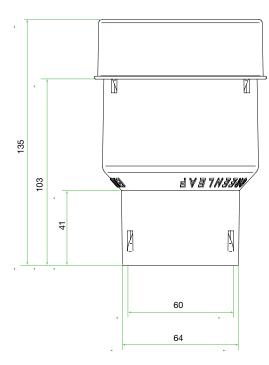

### **TYPE**

Irrigation/aeration system with 60mm diameter perforated pipe and 95mm diameter aluminium cap, with retainer chain.

### CODE SIZE (LENGTH)

RRCIVIC1A 3m RRCIVIC2A 5m RRCIVIC3A 8m

#### **MATERIAL**

Aluminium cap, inlet pipe and tee HDPE

#### **FINISH**

Polyester powder coated cap remainder natural

#### **COLOUR**

Black

### **WEIGHT**

RRCIVIC1A 1.0kg RRCIVIC2A 1.4kg RRCIVIC3A 2.0kg