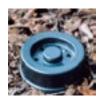

# Irrigation and Aeration System

The **RootRain Civic** system is a very well proven large capacity irrigation system which has a vandal resistent inlet with a powder coated aluminium cap on a retainer chain. Popular with landscape architects and contractors, the **Civic** has been widely used on projects demanding a high level of specification.

# Irrigation and Aeration System

Using the table below, the specifier can select the correct size in relation to root ball diameter.

When installed correctly, only the aluminium cap should be visible

Cap is ventilated to allow some air exchange to the tree pit. Ideal for use in bark mulch areas

### **BENEFITS**

- · Large capacity 80mm inlet with 60mm watering circuit.
- · Vented aluminium cap on retainer chain.
- · Prevents fines entering irrigation system
- · Quick and easy to install