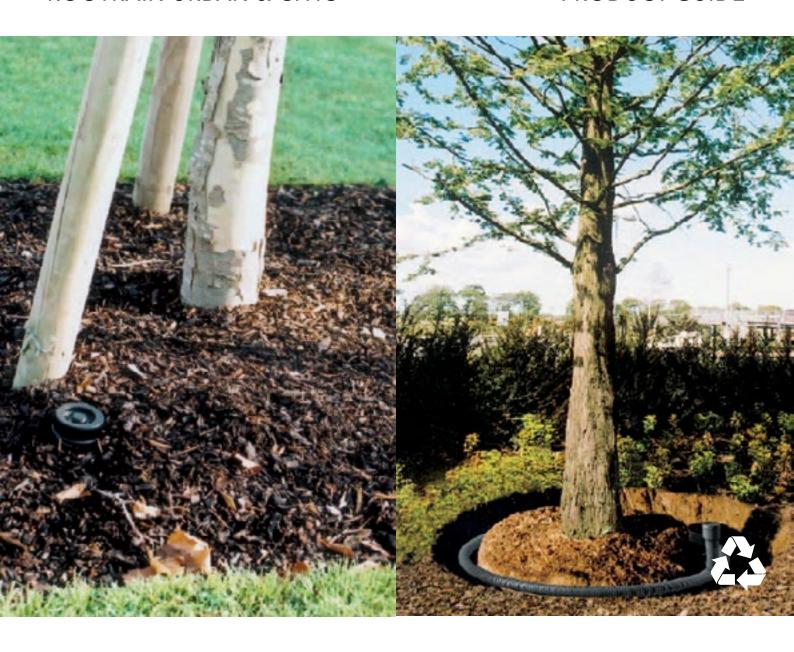

# RootRain Urban & Civic

Irrigation and Aeration Systems

# RootRain Urban

# RootRain Civic

# Typical Installation Specification

Install RootRain Urban (1, 2 or 3) irrigation system as follows:

Loop the 60mm irrigation pipe around the shoulder of the root ball (200mm-300mm below ground level) and connect securely to the tee piece. The vertical piece of pipe can be cut to length to ensure that the inlet is flush or slightly (25mm maximum) proud of the final pit surround.

# Typical Installation Specification

Install RootRain Civic (1, 2 or 3) irrigation system, complete with aluminium cap and retainer chain. Loop the 60mm irrigation pipe around the shoulder of the root ball (200mm-300mm below ground level) and connect securely to the tee piece. The vertical piece of pipe can be cut to length to ensure that the inlet is flush or slightly (25mm maximum) proud of the final pit surround.