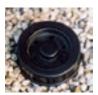

# Irrigation and Aeration System

A large capacity irrigation system with fixed nonremovable grid inlet. The grid allows water and air through but prevents ingress of litter and debris.

The **RootRain Urban** is particularly suited to roadside verge and open tree planting. The inlets are strimmer resistant and can be set below mowing machine height. They have a very little vandal appeal and no theft value, making them ideal for housing estates and public areas.

### **BENEFITS**

- · Large capacity 80mm inlet with 60mm watering circuit.
- · Easy and quick installation.
- Cost effective on the largest or smallest schemes.
- · Extremely vandal resistant.
- Discreet and unobtrusive appearance.