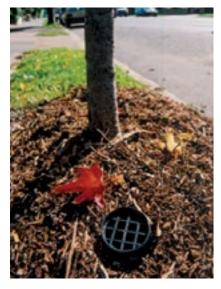

# Irrigation and Aeration System

A large capacity irrigation system with fixed nonremovable grid inlet. The grid allows water and air through but prevents ingress of litter and debris.

The **RootRain Urban** is particularly suited to roadside verge and open tree planting. The inlets are strimmer resistant and can be set below mowing machine height. They have a very little vandal appeal and no theft value, making them ideal for housing estates and public areas.

## Irrigation and Aeration System

This illustrates the correct level for the RootRainUrban inlet. Too low could lead to blockages; too high can look obtrusive.

Using the table below, the specifier can select the correct size in relation to root ball diameter.