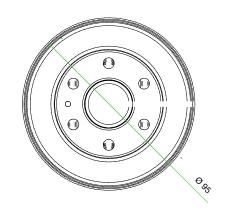

### **TYPE**

Irrigation/aeration system with 60mm diameter perforated pipe and 95mm diameter aluminium cap, with retainer chain.

### CODE SIZE (LENGTH)

RRCIVIC1A 3m RRCIVIC2A 5m RRCIVIC3A 8m

#### **MATERIAL**

Aluminium cap, inlet pipe and tee HDPE

#### **FINISH**

Polyester powder coated cap remainder natural

#### **COLOUR**

Black