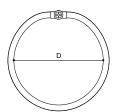

## Irrigation and Aeration System

This illustrates the correct level for the RootRainUrban inlet. Too low could lead to blockages; too high can look obtrusive.

Using the table below, the specifier can select the correct size in relation to root ball diameter.

RootRain Urban – the cost effective high capacity tree waterer designed for durability.

| Product        | Diameter D | Pipe Length | Code    |  |
|----------------|------------|-------------|---------|--|
| RootRain Urban | 895mm      | 3m          | RRURB1A |  |
| RootRain Urban | 1530mm     | 5m          | RRURB2A |  |
| RootRain Urban | 2490mm     | 8m          | RRURB3A |  |