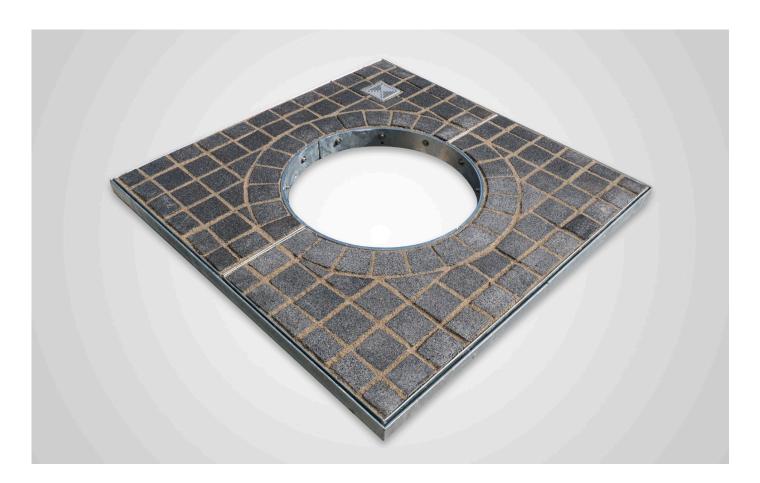

## **SettStone** Precast Tree Grille

Product Overview

A brand-new development by GBU provides an excellent new paved finish to the popular 1200mm square Precast tree grille. Permeable materials mean the SuDS compliant grille remains highly porous. This is a high strength grille which is simple to assemble.

- Features
  - Permeable materials
  - High strength design
  - Unique GBU grille design

- Benefits
- SuDS complient
- Can be used even in trafficked areas
- Simple assembly
- Theft proof

| Material                | Finish                              | Colour      |
|-------------------------|-------------------------------------|-------------|
| - Mild Steel<br>- Stone | Steel: Galvanised<br>Stone: Natural | Stone: Grey |
| Code                    | Dimensions                          | Variation   |
| SSPC12UGA               | 1200 x 1200mm square, 50mm deep     | Urban Grey  |