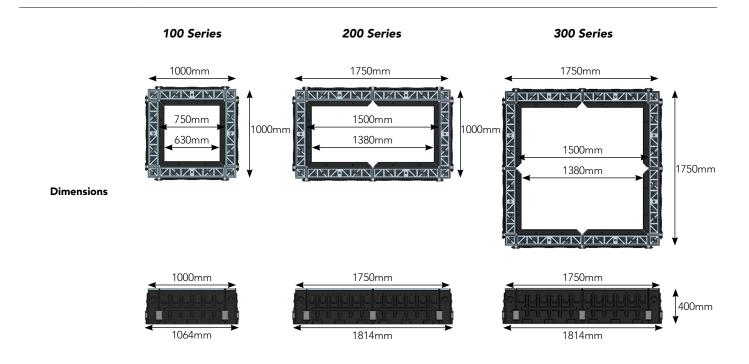

Posesses all the benefits of GreenBlue Urban's Root Directors

Optional range of tree grilles available

T: +44 (0)1580 830 800

E: enquiries@greenblueurban.com

W: greenblue.com

|               | Code       | Description                                          | Nominal size    | Stormwater<br>Storage |
|---------------|------------|------------------------------------------------------|-----------------|-----------------------|
| Product codes | GBUABF100A | ArborFlow 100 Series SUDs System c/w 4 Side Sections | 1000mm x 1000mm | 202 ltrs              |
|               | GBUABF200A | ArborFlow 200 Series SUDs System c/w 6 Side Sections | 1750mm x 1000mm | 293 ltrs              |
|               | GBUABF300A | ArborFlow 300 Series SUDs System c/w 8 Side Sections | 1750mm x 1750mm | 384 ltrs              |