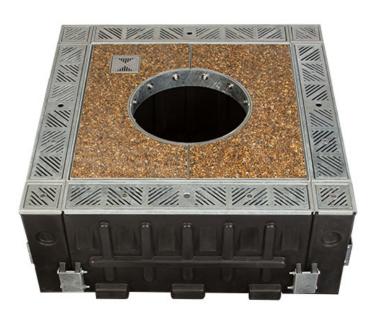

# Compact SuDS tree pit system

Overview

GreenBlue Urban's compact SuDS tree pit system – ArborFlow – has been developed as an effective means of managing surface water run-off through tree pits. Ideal for use in urban areas where space is at a premium, ArborFlow markedly reduces the velocity and flow rate of surface water run-off in urban areas. Designed for a given catchment area it can contribute significantly towards achieving target discharge rates set by regulatory authorities.

ArborFlow is an ingenious multi-functional system combining stormwater capture, stormwater storage, silt/debris capture, root control, primary irrigation and tree grille all on one easy to assemble, robust unit.

Manufactured from 100% recycled materials

Integral silt/debris trap for easy maintenance

**Features** System includes integral tree grille

Internal faces act in the same way as GreenBlue Urban's Root Directors

Integral irrigation system for the tree

Compact assembly ideal for space constrained locations Provides high level of flood prevention and water cleansing

**Benefits** Attenuates water run-off flow rates