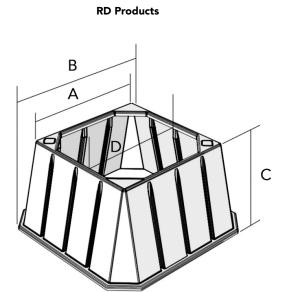

#### Code A - Top B - Base C - Depth D - Opening Min tree grille **Pallet** Quantity size (mm) (mm) (mm) (mm) (mm) RD510A 510 310 425 600 595 1000 RD610H 510x610 595x695 310 410x510 RD640A 630 455 575 1000 885 RD1050A 975 545 1200 1370 860 RD1400A 1300 1805 500 1200 1500 RD1000=RSA 980 800 1200 888 250 RD1500-RSA 1388 1480 250 1300 1800