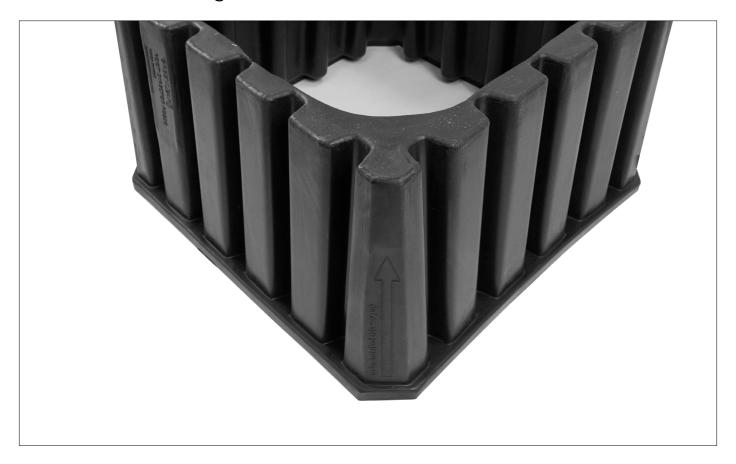

# Modular root management.

Designed for the protection of pavements and hard landscaped areas, the ribbed RootDirector system prevents root girdling and diverts root growth downward and outward thus avoiding the unsightly and hazardous root damage so commonly seen in urban areas.

#### Features

Modular preformed construction Integral ribs to prevent root girdling 'RS' range fits RootSpace soil cells Stackable for ease of transport

Prevents 'root girdling' – a fatal rooting pattern