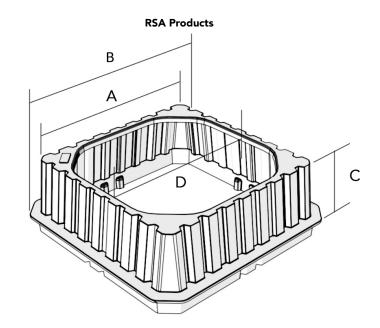

#### Code A - Top B - Base C - Depth D - Opening Min tree grille **Pallet** Quantity size (mm) (mm) (mm) (mm) (mm) RD510A 510 310 425 600 595 1000 RD610H 510x610 595x695 310 410x510 RD640A 630 455 575 1000 885 RD1050A 975 545 1200 1370 860 RD1400A 1300 1805 500 1200 1500 RD1000=RSA 980 800 1200 888 250 RD1500-RSA 1388 1480 250 1300 1800