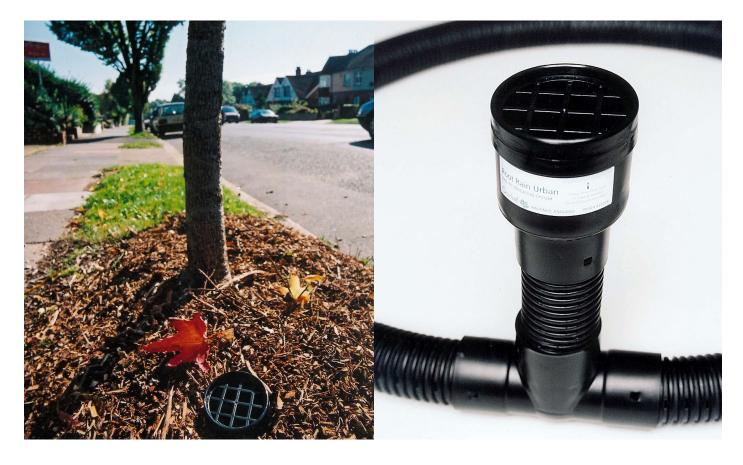

## RootRain Urban

Irrigation System

The RootRain Urban is a large capacity irrigation system with a fixed grid inlet, particularly suited to open space and roadside verge tree planting in softscape. The grid allows water and air through but prevents ingress of litter and debris. The RootRain Urban is particularly suited to roadside verge and open space tree planting. The inlets are trimmer resistant and can be set below mowing machine height. They have very little vandal appeal and no theft value, making them ideal for housing estates and public areas.

### Features

- Large capacity 60mm irrigation system
- 100 litre per-minute capacity in porous soil
- Grid lid prevents debris and rodent ingress
- Durable recycled materials
- Includes adjustable riser
- Automatic irrigation adapter available

### Benefits

- Easy and quick installation
- Cost-effective on large and small schemes
- Extremely vandal resistant
- Discreet and unobtrusive appearance
- Establishes deeper rooting profile
- Increases drought tolerance & stability
- Reduces risk of surface root damage