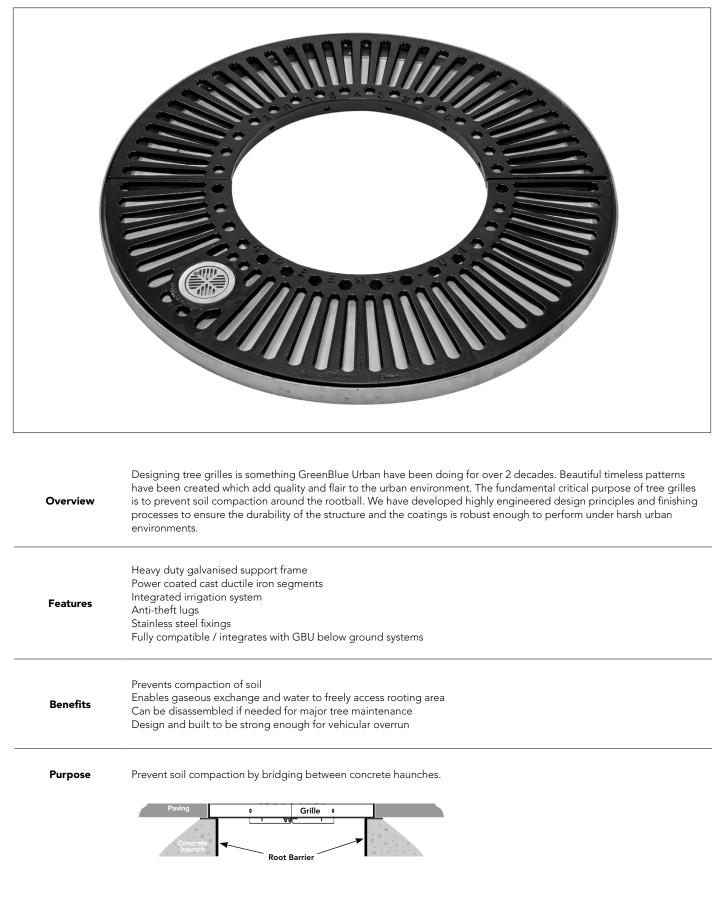

## **DTS Yare Tree Grille**

Fully integrated ductile iron tree grille systems.

| Product codes         | Code<br>YARE10A<br>YARE12A                                                                                                                                                                                                                                                                                                                                                                                                                                                                                                                                                                                                                                                                                                                                                                             | Perimeter<br>Dimensions<br>1000mm<br>1200mm | Internal Aperture<br>Diameter<br>500mm<br>600mm | <b>Includes:</b><br>- Heavy duty galvanised support frame<br>- Powder coated grille segments<br>- Cast aluminium RootRain irrigation inlet<br>- Perforated pipe RootRain irrigation system<br>- Stainless steel fixings |
|-----------------------|--------------------------------------------------------------------------------------------------------------------------------------------------------------------------------------------------------------------------------------------------------------------------------------------------------------------------------------------------------------------------------------------------------------------------------------------------------------------------------------------------------------------------------------------------------------------------------------------------------------------------------------------------------------------------------------------------------------------------------------------------------------------------------------------------------|---------------------------------------------|-------------------------------------------------|-------------------------------------------------------------------------------------------------------------------------------------------------------------------------------------------------------------------------|
| Dimensions            |                                                                                                                                                                                                                                                                                                                                                                                                                                                                                                                                                                                                                                                                                                                                                                                                        |                                             |                                                 | <u>↓</u> ↓<br>71mm ↑ ↑ 50mm                                                                                                                                                                                             |
| Vehicule Overrun      | Maximum 1.5 tonne SMWL (Slow Moving Wheel Load)                                                                                                                                                                                                                                                                                                                                                                                                                                                                                                                                                                                                                                                                                                                                                        |                                             |                                                 |                                                                                                                                                                                                                         |
| Powder Coat<br>Finish | Specially developed 3-stage double-coat powder coat finishing process.<br>Tested to Artificial Weathering ISO 11341, Natural Weathering ISO 2810<br>Conforms to Corrosiveness Category C5-Industry / C5-Martime - Durability Range of 'High' Exp. lifespan >15yrs<br>Conforms to ISO 12944-6 - IM3 - soil and the Durability Range of 'High' Exp. lifespan >15yrs<br>Resistance to Humidity: 720 hours according to ISO 6270<br>Kesternich Test: 30 cycles according to ISO 3231<br>Adhesion Test: 0 according to ISO 2409<br>Bucholz Indentation Test: ≥87 according to ISO 2815<br>Porosity Density Test: 'non-porous' according to DIN 55 670<br>Specific slip resistance performance available to order<br>Standard colour RAL 9005 Matt Black <u>Full range of RAL colours available to order</u> |                                             |                                                 |                                                                                                                                                                                                                         |
| Accessories           | <b>Available to order</b><br>Spare fixing kit<br>Guard to grille fixing pack                                                                                                                                                                                                                                                                                                                                                                                                                                                                                                                                                                                                                                                                                                                           |                                             |                                                 |                                                                                                                                                                                                                         |
| Maintenance           | <b>Annual inspection</b><br>Clean irrigation and aeration inlet filter brushes<br>Assess physical / cosmetic damage, spray protect exposed metal<br>Remove grille if central aperture threatens to restrict tree growth                                                                                                                                                                                                                                                                                                                                                                                                                                                                                                                                                                                |                                             |                                                 |                                                                                                                                                                                                                         |
| Bespoke Options       | Full design and development service available<br>Heel safe / DDA requirements<br>HGV loading requirements<br>Slip resistance requirement<br><u>Full range of RAL colours available to order</u>                                                                                                                                                                                                                                                                                                                                                                                                                                                                                                                                                                                                        |                                             |                                                 |                                                                                                                                                                                                                         |