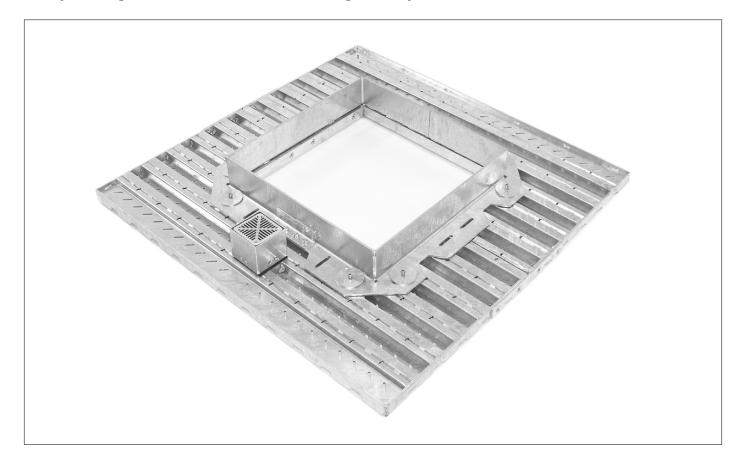

## FTS Zeta Tree Grille

Fully integrated fabricated tree grille systems.

| Overview | The Zeta is a unique tree grille boasting a completely invisible structure allowing interruption-free paving right up to the tree. The low-profile design provides high strength support for virtually any type of paving adopted for the surrounding street scene. This is even suitable for areas supporting certain types of vehicle access. The adjustable collar simplifies installation by absorbing variances in the tree pit build up in any direction, and allowing perfect finish levels and orientation. The Zeta comes supplied with the full tree pit irrigation/aeration system as standard. This has been used with excellent results in the most demanding, very low tolerance locations. |  |  |
|----------|-----------------------------------------------------------------------------------------------------------------------------------------------------------------------------------------------------------------------------------------------------------------------------------------------------------------------------------------------------------------------------------------------------------------------------------------------------------------------------------------------------------------------------------------------------------------------------------------------------------------------------------------------------------------------------------------------------------|--|--|
| Features | Fully compatible / integrates with GBU below ground systems.<br>Unique high strength, low-profile structure with 'floating' collar for adjustment to paving grout lines<br>Vertical guard attachment option available<br>Heavy duty galvanised steel structure for vehicular overrun<br>Integral irrigation point and system included<br>Stainless steel fixings                                                                                                                                                                                                                                                                                                                                          |  |  |
| Benefits | Very discreet concept allowing continuous paving over the tree pit<br>Adjustable collar for accurate alignment with paving grout lines<br>Enables gaseous exchange and water to freely access rooting area<br>Can be manufactured to meet virtually any structural requirements<br>Prevents compaction of soil<br>Theft proof                                                                                                                                                                                                                                                                                                                                                                             |  |  |
| Purpose  | Prevent soil compaction by bridging<br>between concrete haunches                                                                                                                                                                                                                                                                                                                                                                                                                                                                                                                                                                                                                                          |  |  |