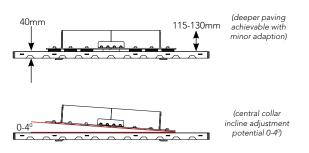

## Dimensions

|                    | Product Code                                                                                                                                                                                                  | Size   | Opening |  |
|--------------------|---------------------------------------------------------------------------------------------------------------------------------------------------------------------------------------------------------------|--------|---------|--|
|                    | GBUZETA10A                                                                                                                                                                                                    | 1000mm | 500mm   |  |
|                    | GBUZETA12A                                                                                                                                                                                                    | 1200mm | 600mm   |  |
| Product codes      | GBUZETA15A                                                                                                                                                                                                    | 1500mm | 600mm   |  |
|                    | GBUZETA18A                                                                                                                                                                                                    | 1800mm | 600mm   |  |
|                    | GBUZETA20A                                                                                                                                                                                                    | 2000mm | 600mm   |  |
| Vehicle Overrun    | Overrun loadings – up to 2.5t SMWL (Slow Moving Wheel Load)<br>Load bearing capacity varies according to size of grille and paving type. FEA results can be provided on request for<br>specific applications. |        |         |  |
| Finish             | Hot dip galvanised to BS EN ISO 1461:2009<br>Mean coating thickness 70µm / 505g/m²                                                                                                                            |        |         |  |
| Tree guard adaptor | Vertical guard attachment adaptor needs to be specified prior to manufacture and installation; adaptors must be welded if paving already installed.                                                           |        |         |  |
| Maintenance        | <b>Annual inspection</b><br>Clean irrigation and aeration inlet filter brushes<br>Remove grille if central aperture threatens to restrict tree growth                                                         |        |         |  |
| Bespoke options    | Full design and development service available<br>HGV loading requirements<br>Specific size/shape/depth requirements<br>Uplighter inlets                                                                       |        |         |  |