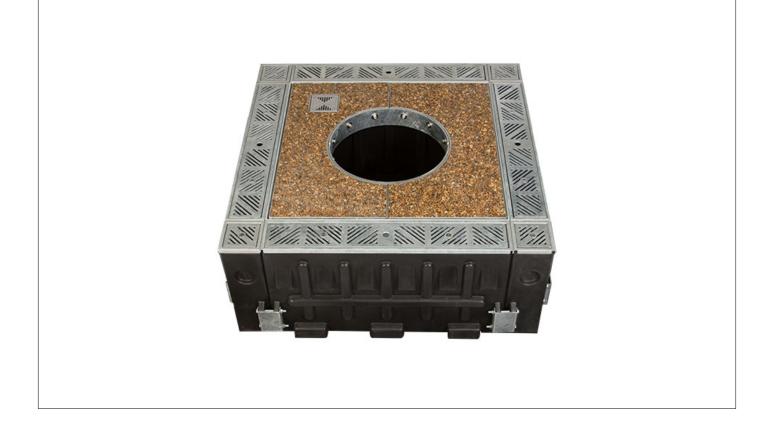

## **StormForm**<sup>™</sup> Multifunctional SuDS tree surround

GreenBlue Urban's compact SuDS tree pit surround, StormForm<sup>™</sup> - part of the ArborFlow family - has been developed as an effective means of managing surface water run-off through tree pits. Ideal for use in urban areas where space is at a premium, StormForm<sup>™</sup> handles extreme rainfall events in urban areas with ease.

StormForm<sup>™</sup> is an ingenious multi-functional system combining stormwater capture and storage, silt/debris capture, root control, primary irrigation and tree grille all on one easy to assemble, robust unit.

| Features | Manufactured from recycled materials<br>Galvanised steel gulley and grating<br>Integral easy access silt/debris trap<br>Range of integral tree grilles available<br>Internal ribs for root control<br>Integral primary tree irrigation system<br>Integral water level indicator<br>Stainless steel fixings |
|----------|------------------------------------------------------------------------------------------------------------------------------------------------------------------------------------------------------------------------------------------------------------------------------------------------------------|
|----------|------------------------------------------------------------------------------------------------------------------------------------------------------------------------------------------------------------------------------------------------------------------------------------------------------------|