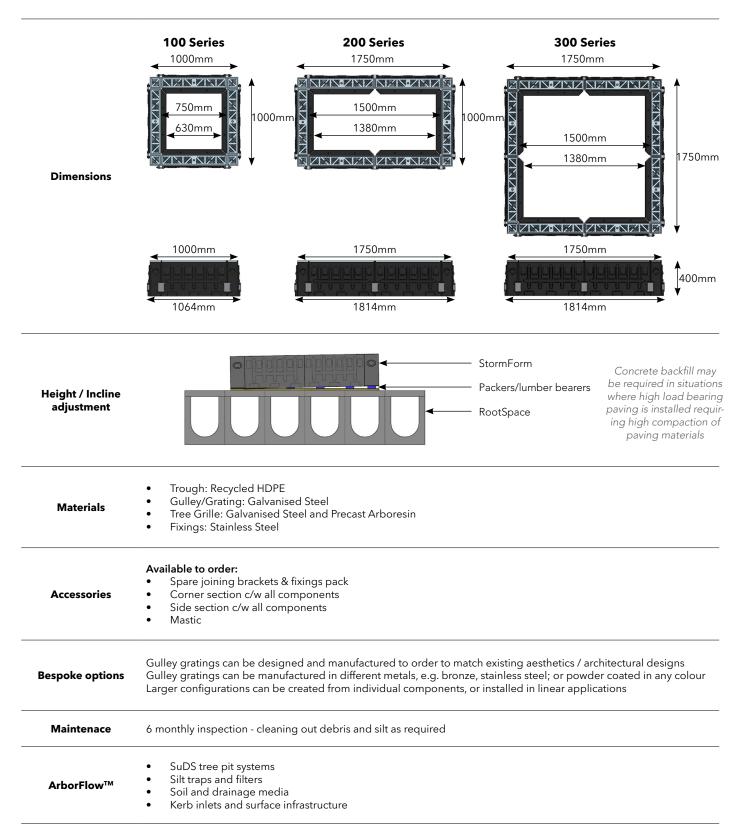

 Supports tree grille securely

| Product codes | Code   | Description                                   | Nominal size    | Water Storage | Flow<br>Rate   |
|---------------|--------|-----------------------------------------------|-----------------|---------------|----------------|
|               | SF100A | StormForm™ 100 Series SUDs System             | 1000mm x 1000mm | 202 ltrs      | 10,000 ltrs/hr |
|               | SF200A | StormForm <sup>™</sup> 200 Series SUDs System | 1750mm x 1000mm | 293 ltrs      | 15,000 ltrs/hr |
|               | SF300A | StormForm <sup>™</sup> 300 Series SUDs System | 1750mm x 1750mm | 384 ltrs      | 19,000 ltrs/hr |

| Features | Manufactured from recycled materials<br>Galvanised steel gulley and grating<br>Integral easy access silt/debris trap<br>Range of integral tree grilles available<br>Internal ribs for root control<br>Integral primary tree irrigation system<br>Integral water level indicator<br>Stainless steel fixings |
|----------|------------------------------------------------------------------------------------------------------------------------------------------------------------------------------------------------------------------------------------------------------------------------------------------------------------|
|----------|------------------------------------------------------------------------------------------------------------------------------------------------------------------------------------------------------------------------------------------------------------------------------------------------------------|